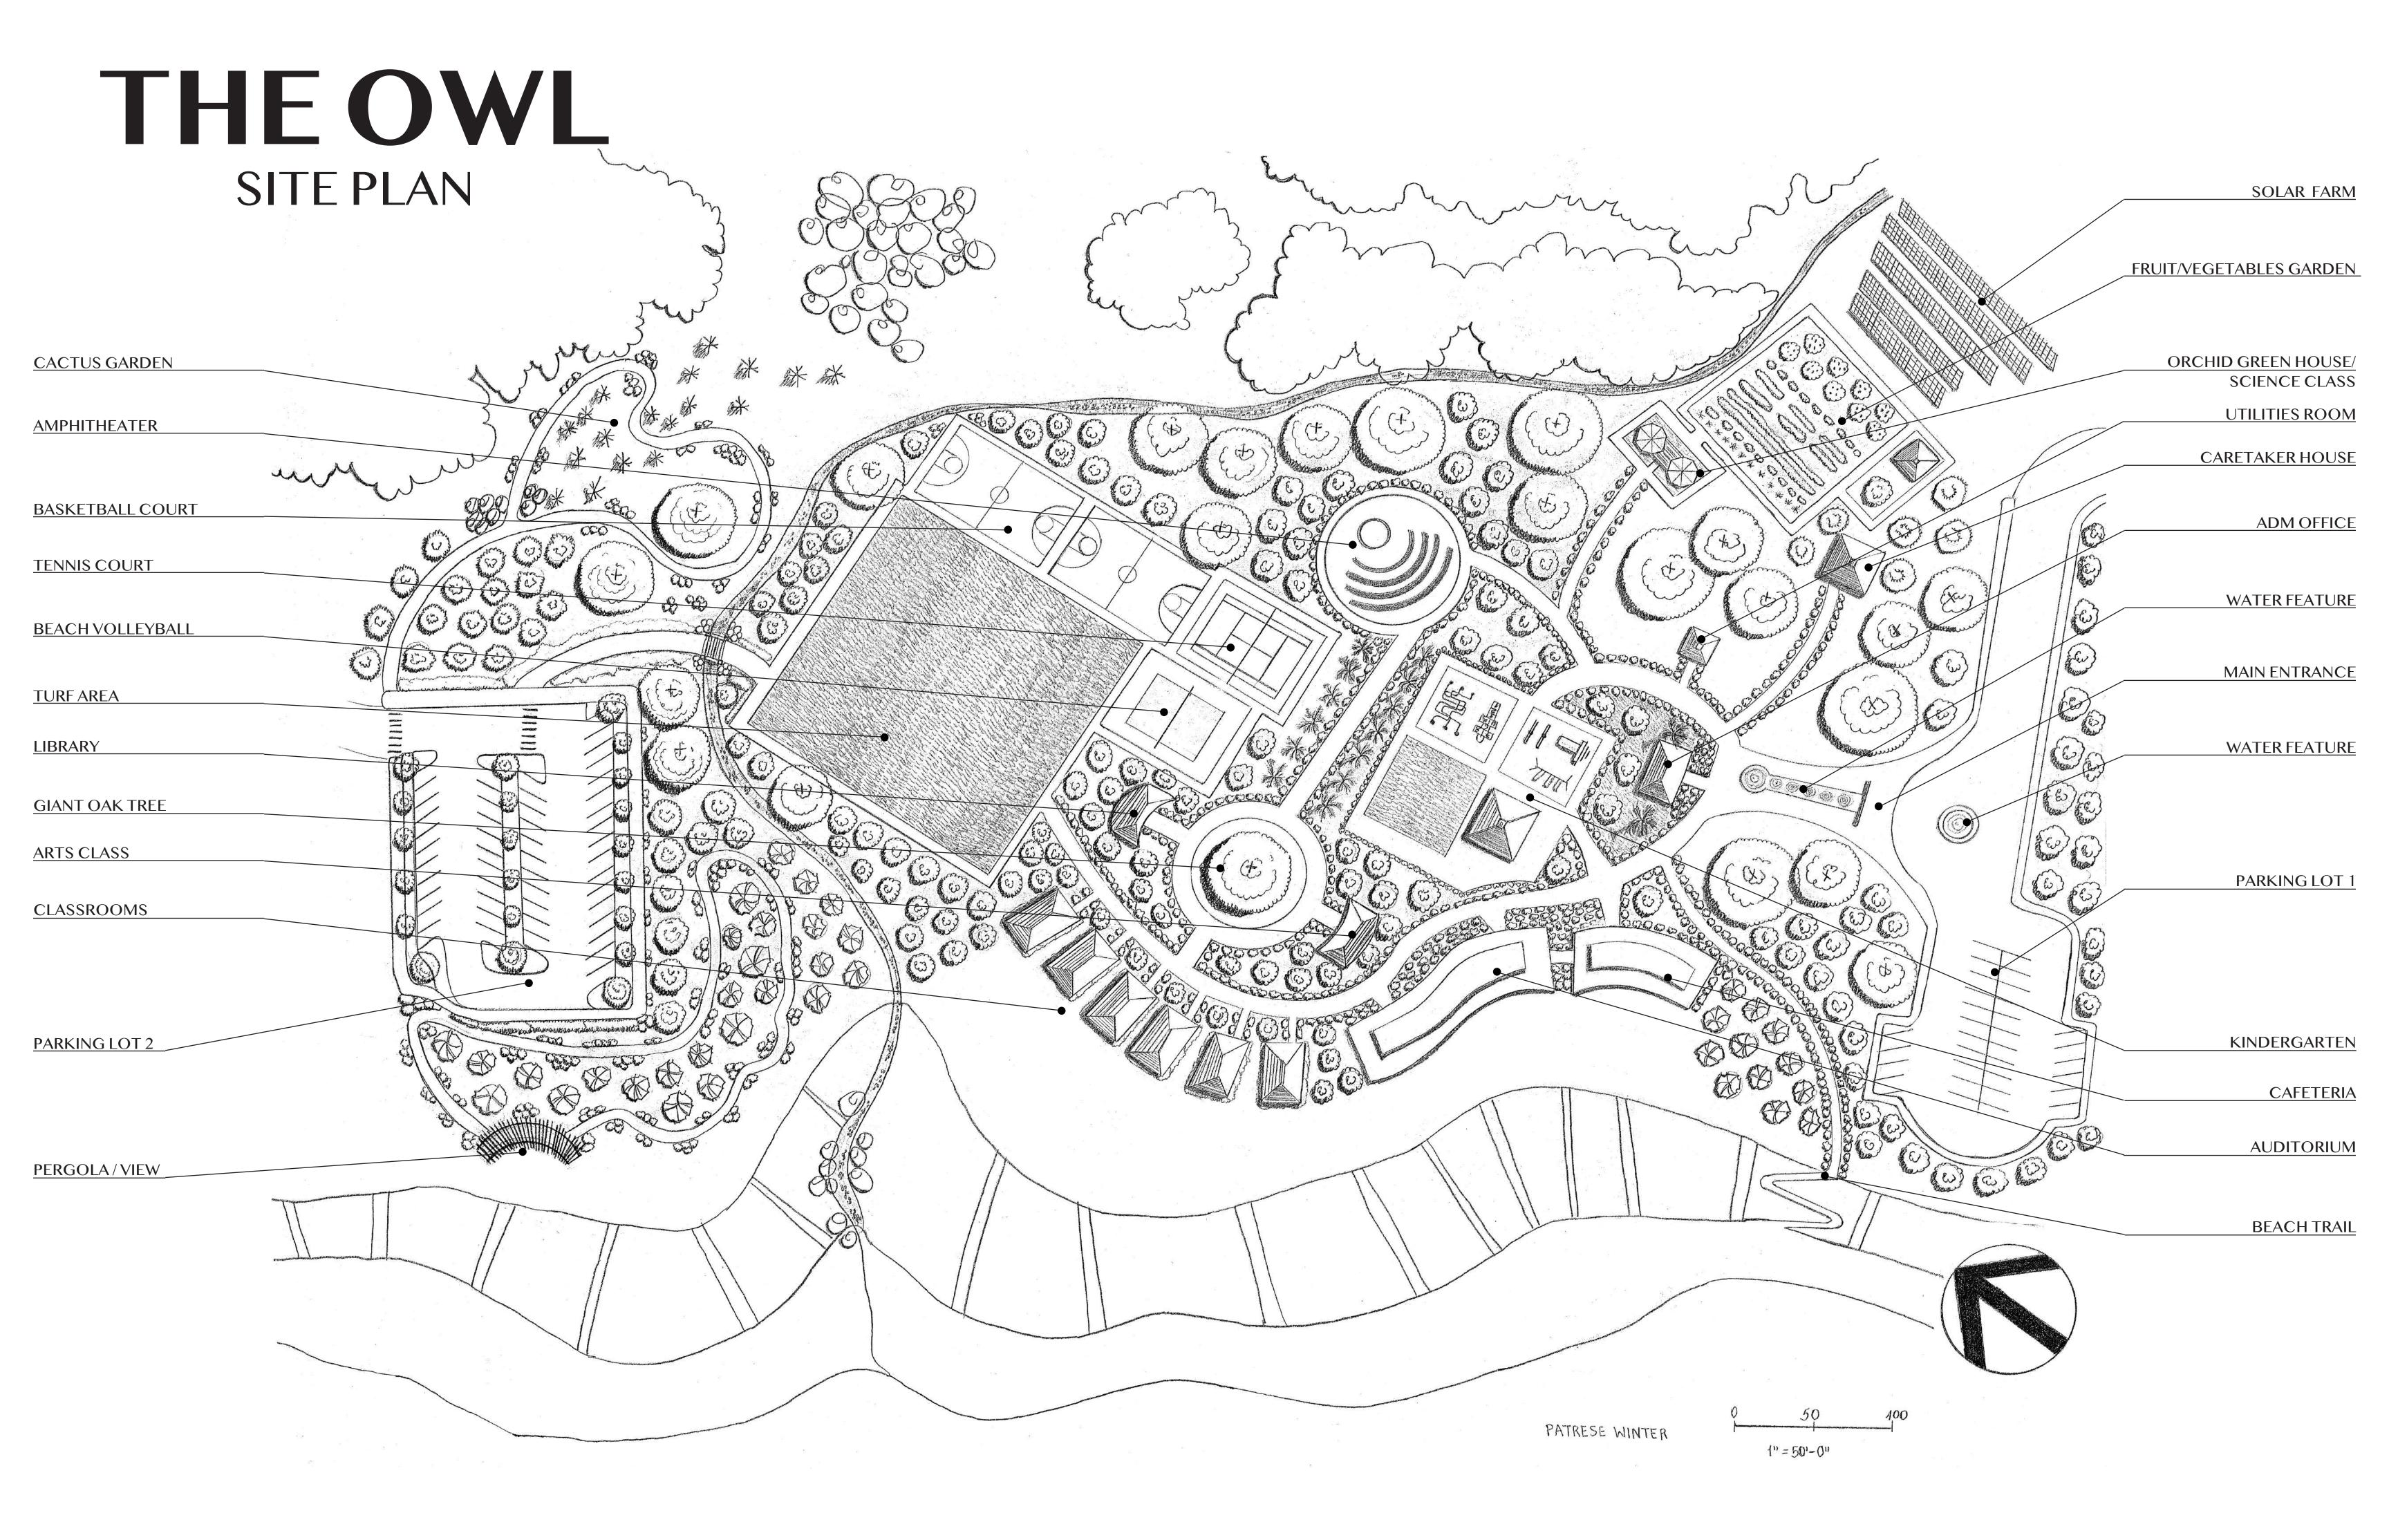

#### PATRESE WINTER

PRESENTS

## THE OWL

A SCHOOL CAMPUS

#### **UCLA** Extension

Introduction to the Landscape Design Professions ARCH X 472 - Fall 2023

Steve Lang/Jim Pickel



### THEOWL

- Wisdom and Learning.
- Insight and Critical Thinking.
  - Curiosity and Exploration.
    - Focus and Observation.
  - Guidance and Mentorship.
    - Adaptation and Change.
- Mystery and Uncovering Truths.

The owl is an emblem of wisdom, insight, exploration, and the guiding role of education in helping students navigate the complexities of learning.



### THEOWL





# THE OWL ENLARGEMENT

The heart of the Owl.

The heart of the Campus.

Giant Oak Tree.



<u>LIBRARY</u>

GIANT OAK TREE

KINDERGARTEN

ARTS CLASS

<u>CLASSROOMS</u>

<u>AUDITORIUM</u>



# THE OWL SECTION

LOOKING THROUGH THE HEART