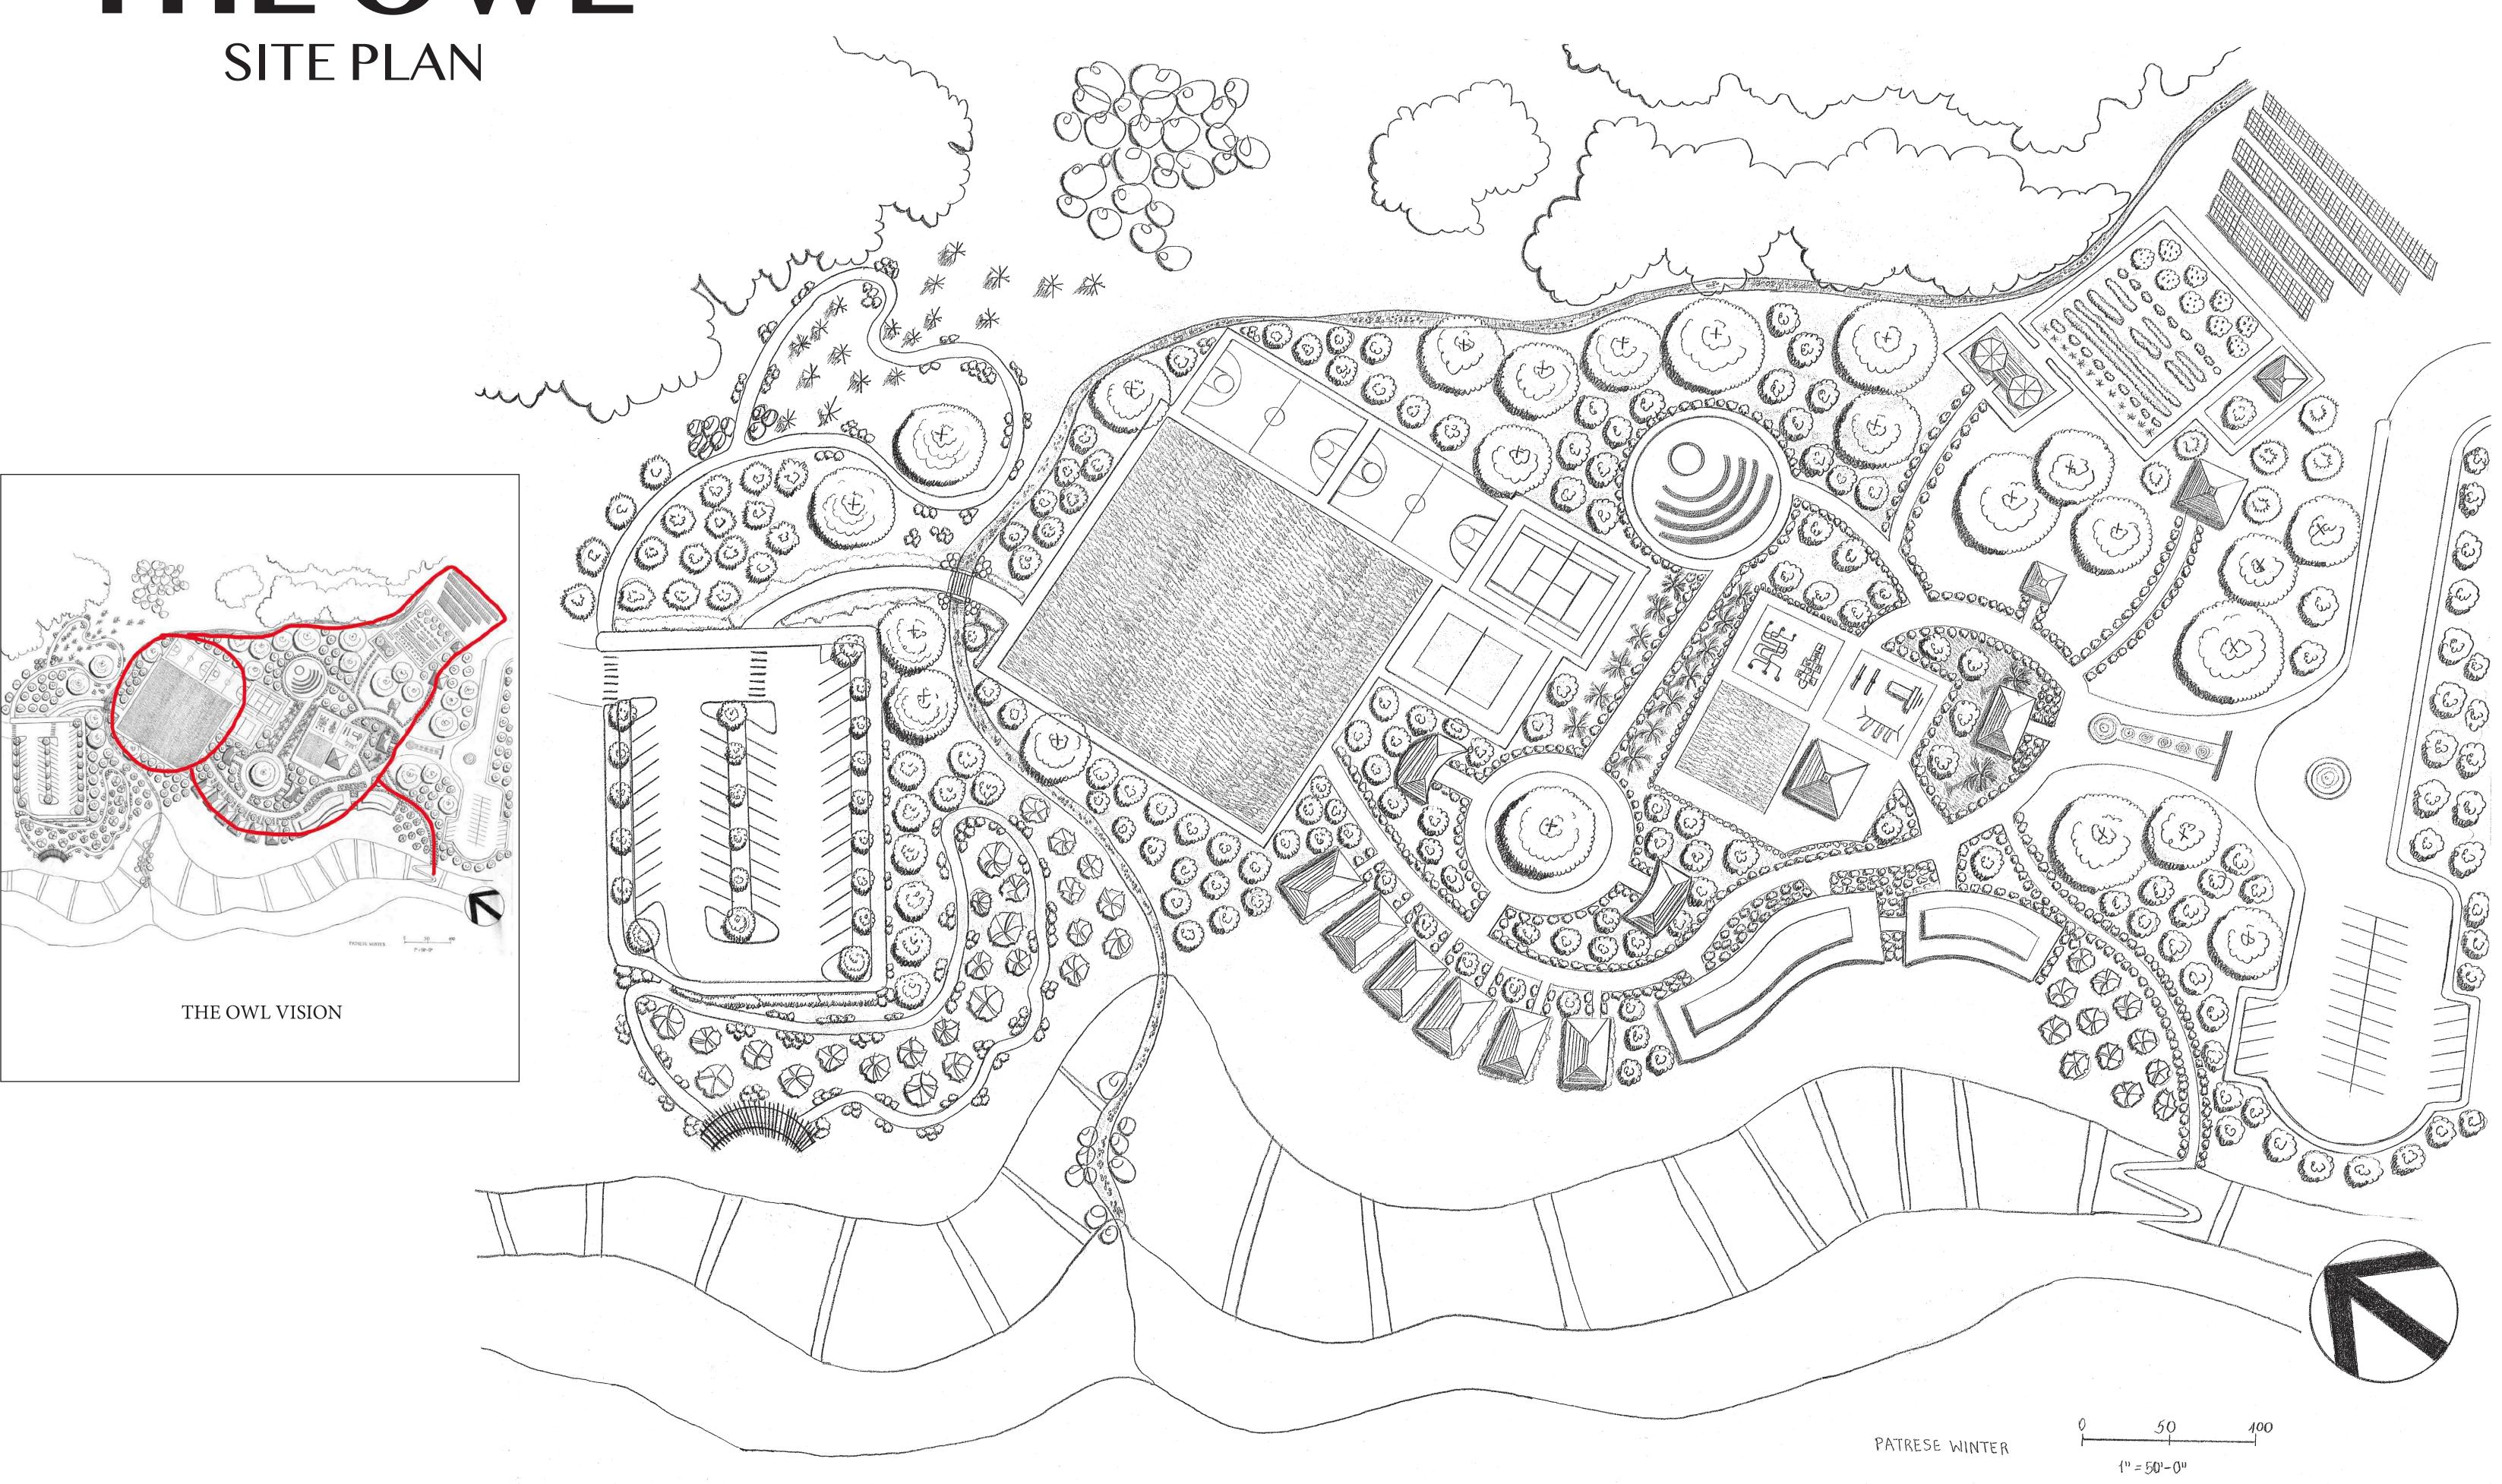

#### PATRESE WINTER

PRESENTS

## THE OWL

A SCHOOL CAMPUS

#### **UCLA** Extension

Introduction to the Landscape Design Professions ARCH X 472 - Fall 2023

Steve Lang/Jim Pickel



### THEOWL

- Wisdom and Learning.
- Insight and Critical Thinking.
  - Curiosity and Exploration.
    - Focus and Observation.
  - Guidance and Mentorship.
    - Adaptation and Change.
- Mystery and Uncovering Truths.

The owl is an emblem of wisdom, insight, exploration, and the guiding role of education in helping students navigate the complexities of learning.



### THEOWL





# THE OWL ENLARGEMENT

The heart of the Owl.

The heart of the Campus.

Giant Oak Tree.



<u>LIBRARY</u>

GIANT OAK TREE

KINDERGARTEN

ARTS CLASS

<u>CLASSROOMS</u>

<u>AUDITORIUM</u>



# THE OWL SECTION

LOOKING THROUGH THE HEART