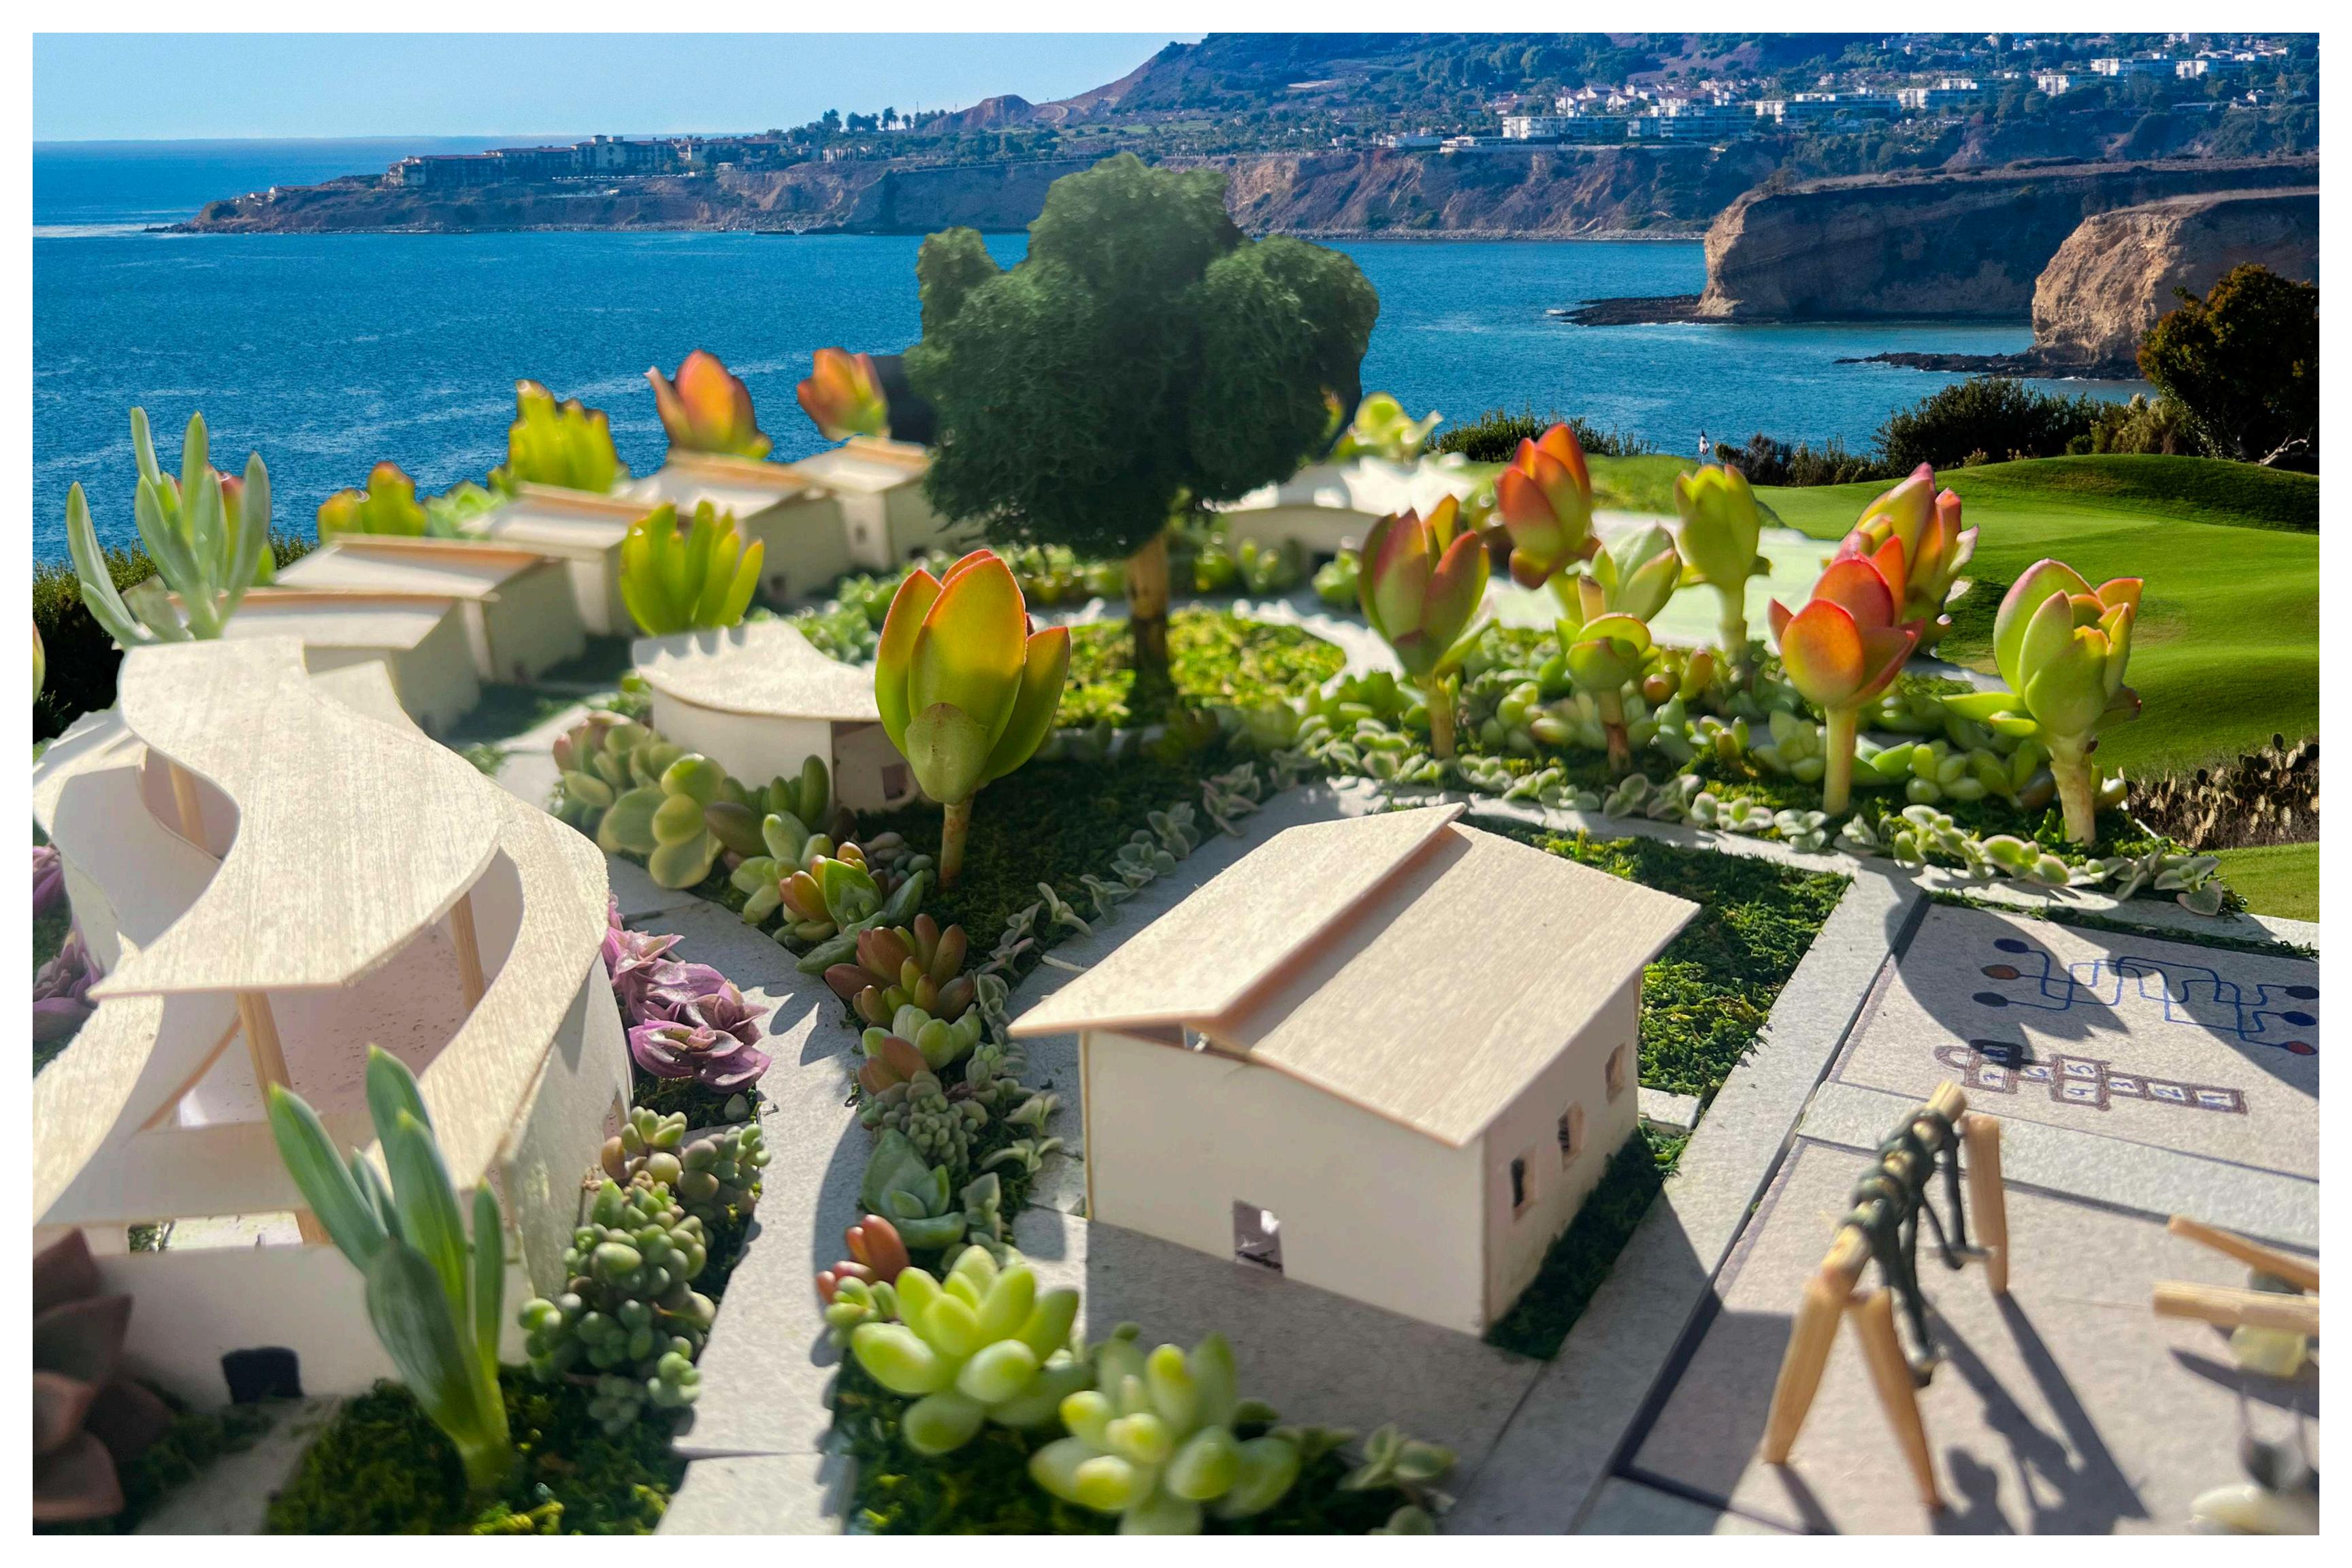

# THE OWL ENLARGEMENT

The heart of the Owl.

The heart of the Campus.

Giant Oak Tree.

<u>LIBRARY</u>

GIANT OAK TREE

KINDERGARTEN

ARTS CLASS

<u>CLASSROOMS</u>

<u>AUDITORIUM</u>