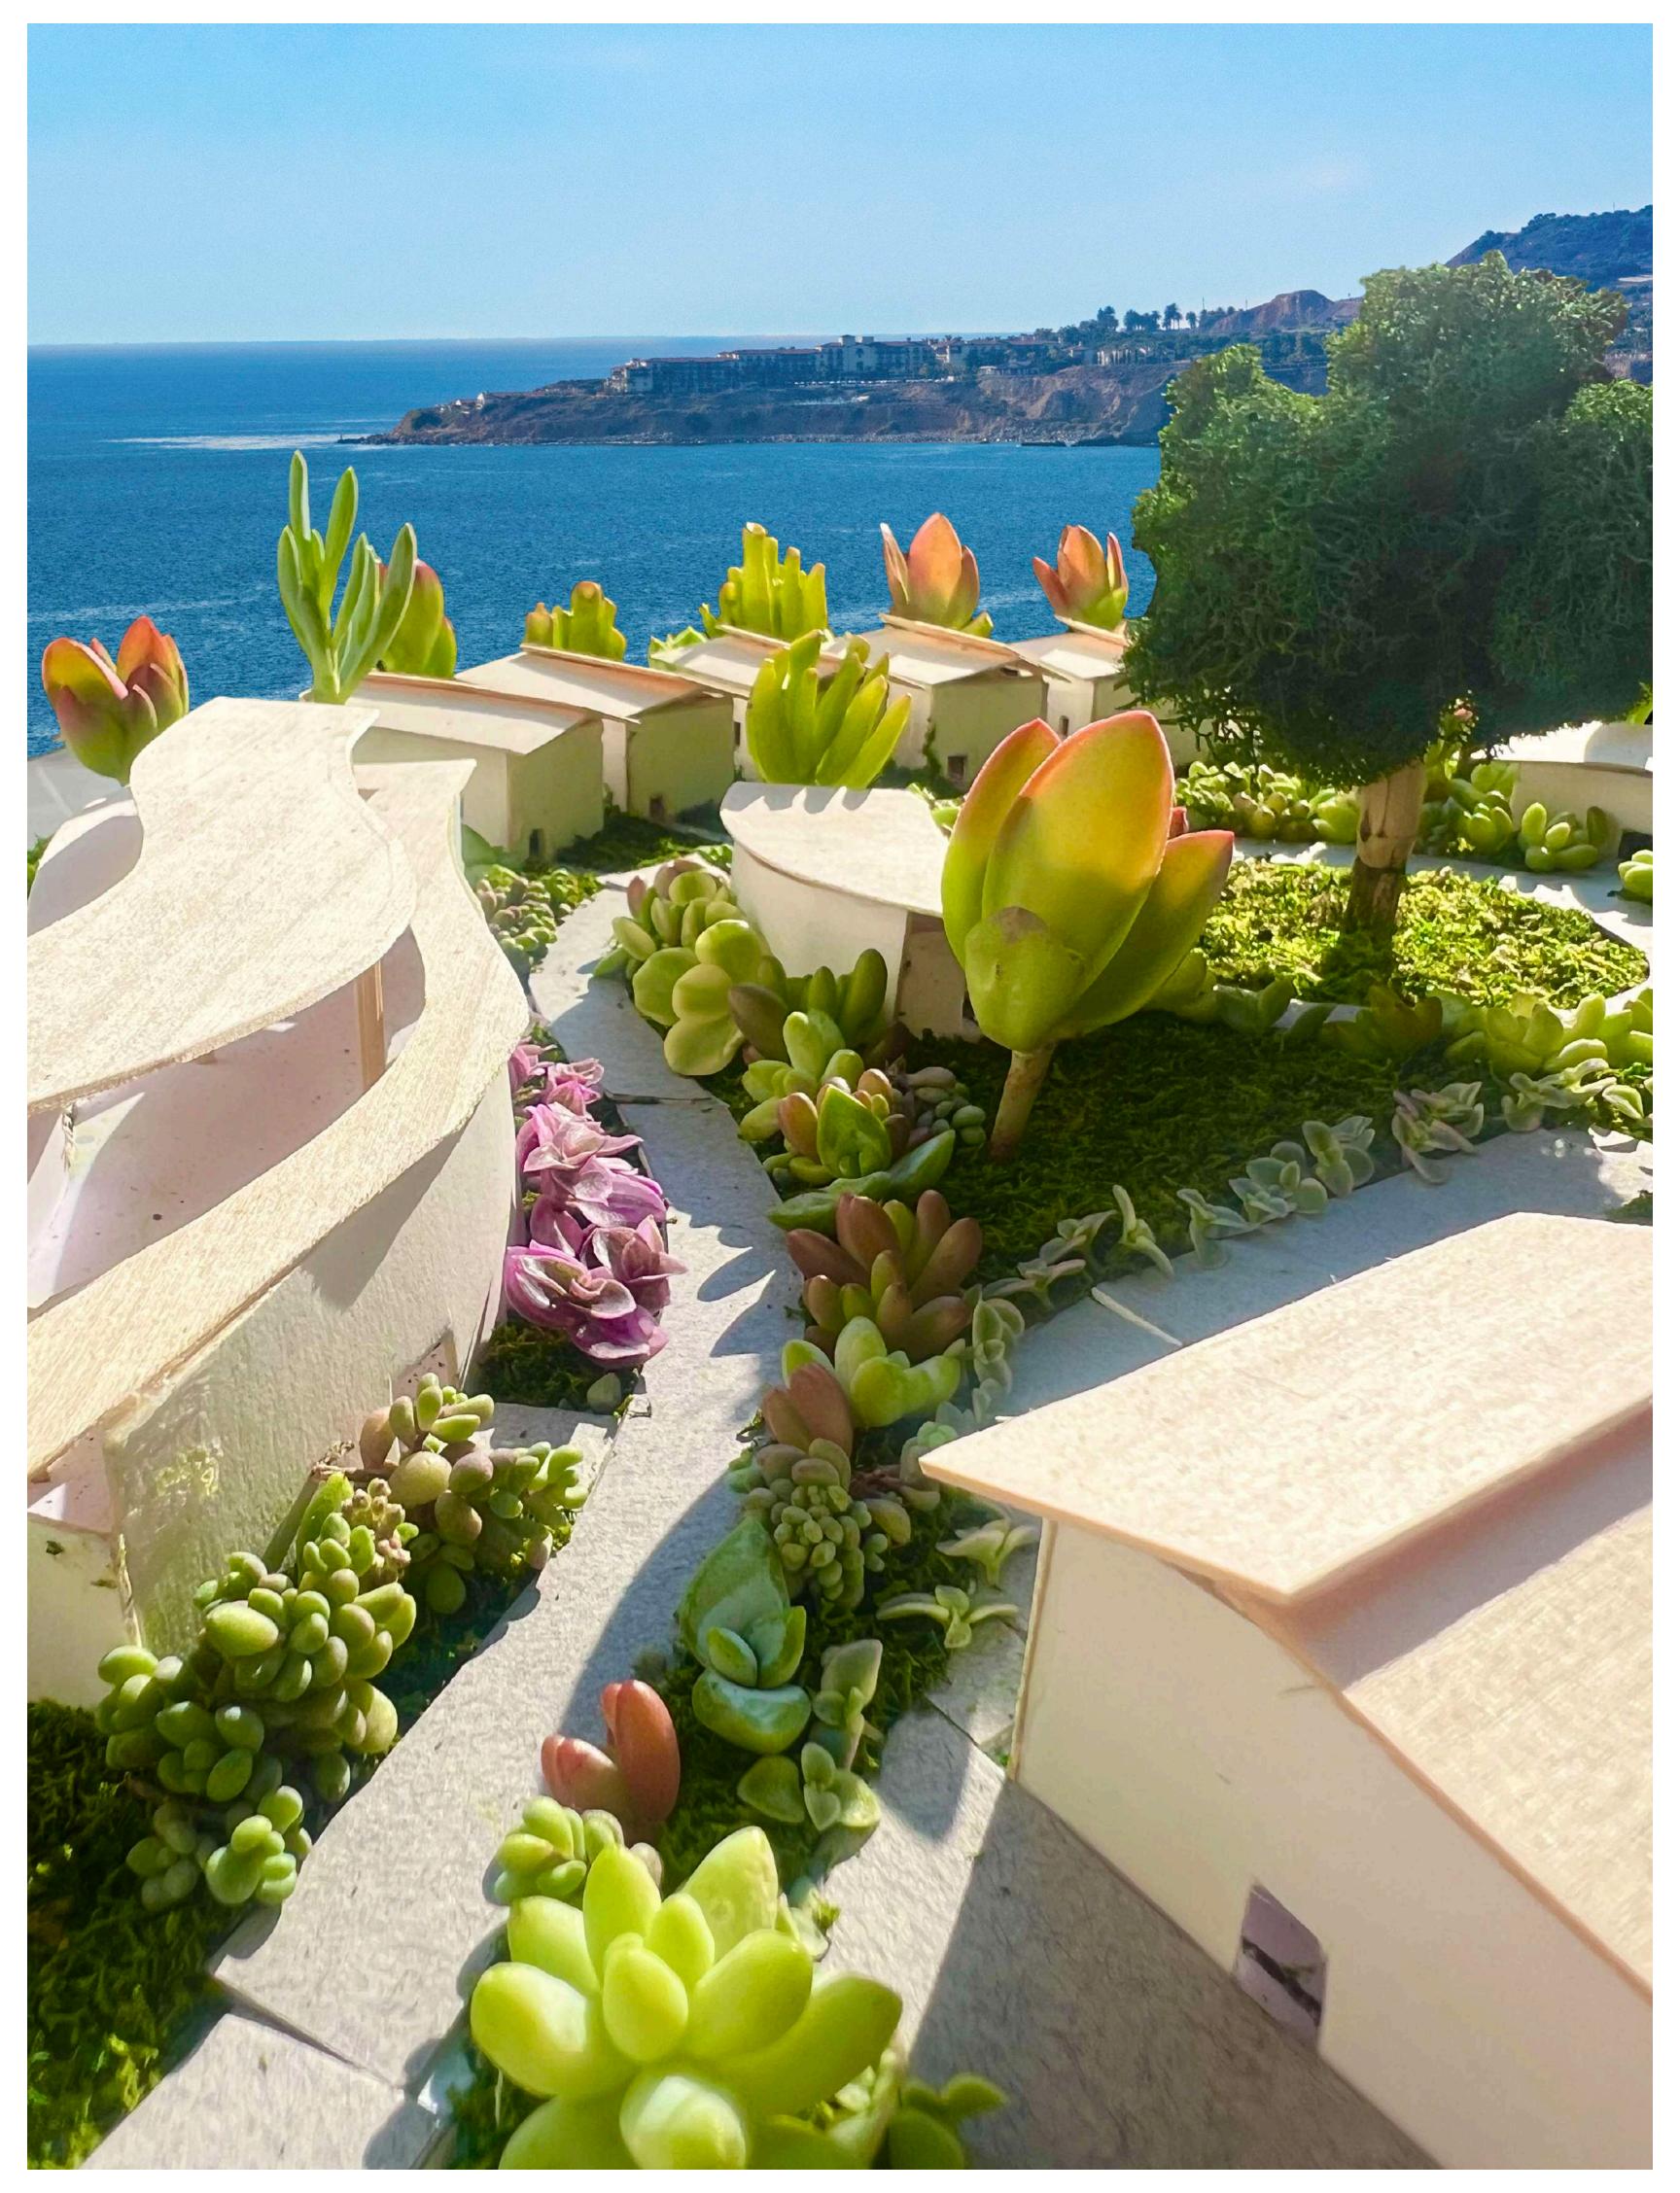

# THE OWL ENLARGEMENT

The heart of the Owl.

The heart of the Campus.

Giant Oak Tree.

<u>LIBRARY</u>

GIANT OAK TREE

KINDERGARTEN

ARTS CLASS

<u>CLASSROOMS</u>

<u>AUDITORIUM</u>