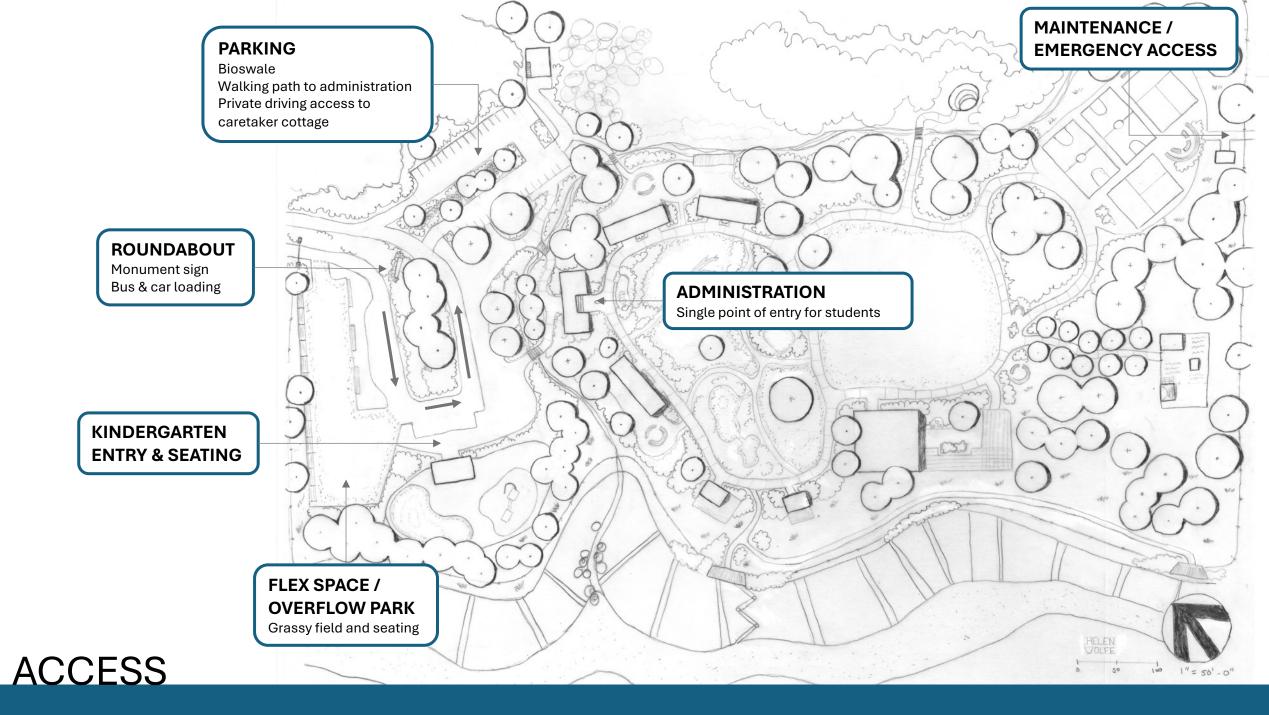

#### **CENTRAL COAST ELEMENTARY**





#### HELEN POLLOCK WOLFE

Introduction to the Landscape Architecture Professions | Spring 2024

# "LEARNING VILLAGE"





























• Pops of red and orange in

## **PLANTING &** HABITAT







### ENLARGEMENT











#### SECTION

































#### Slide 3, clockwise from top left:

- Granja Alnardo (Tom Stuart-Smith)
- <u>Rio Grande Farm Natural Playground (Bienenstock Natural Playgrounds)</u>
- Leslie Needham via Gardenista
- Harstern Elementary School via Adopt-A-Classroom
- Naval Cemetery Landscape via Curbed
- <u>The Modern House</u>
- <u>Hauser & Wirth Somerset</u>
- <u>Vitra Campus Beehives</u>
- <u>Buckwheat via Jessie May</u>
- Visit the USA: California's Central Coast

#### Slide 6, from top:

- Arthur Road Landscapes Sarah Price's Garden
- <u>Ann-Maree Winter's Garden via The Design Files</u>
- <u>California Oak Woodland</u>

Slide 9: Hammock Installation

All other images by Hel