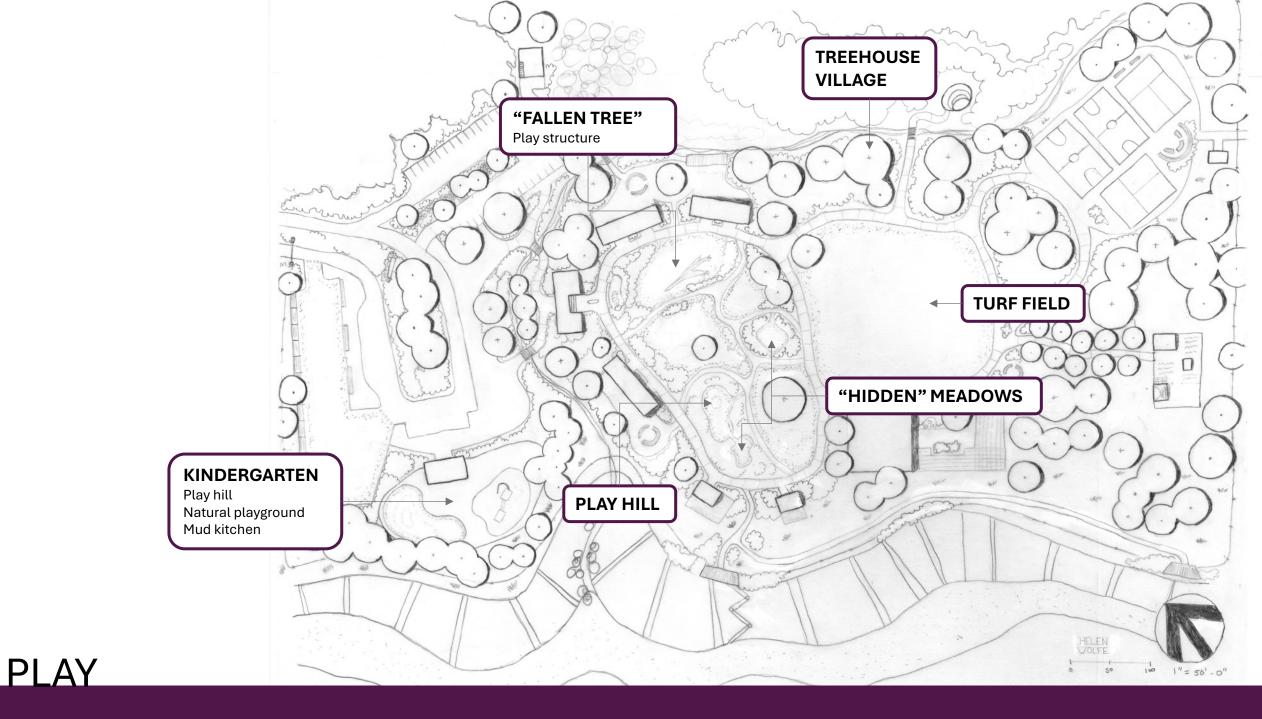

#### **CENTRAL COAST ELEMENTARY**





#### HELEN POLLOCK WOLFE

Introduction to the Landscape Architecture Professions | Spring 2024

# "LEARNING VILLAGE"





























• Pops of red and orange in

## **PLANTING &** HABITAT







### ENLARGEMENT











#### SECTION

































#### Slide 3, clockwise from top left:

- Granja Alnardo (Tom Stuart-Smith)
- <u>Rio Grande Farm Natural Playground (Bienenstock Natural Playgrounds)</u>
- Leslie Needham via Gardenista
- Harstern Elementary School via Adopt-A-Classroom
- Naval Cemetery Landscape via Curbed
- <u>The Modern House</u>
- <u>Hauser & Wirth Somerset</u>
- <u>Vitra Campus Beehives</u>
- <u>Buckwheat via Jessie May</u>
- Visit the USA: California's Central Coast

#### Slide 6, from top:

- Arthur Road Landscapes Sarah Price's Garden
- <u>Ann-Maree Winter's Garden via The Design Files</u>
- <u>California Oak Woodland</u>

Slide 9: Hammock Installation

All other images by Helen Pollock Wolfe.

### PHOTO SOURCES