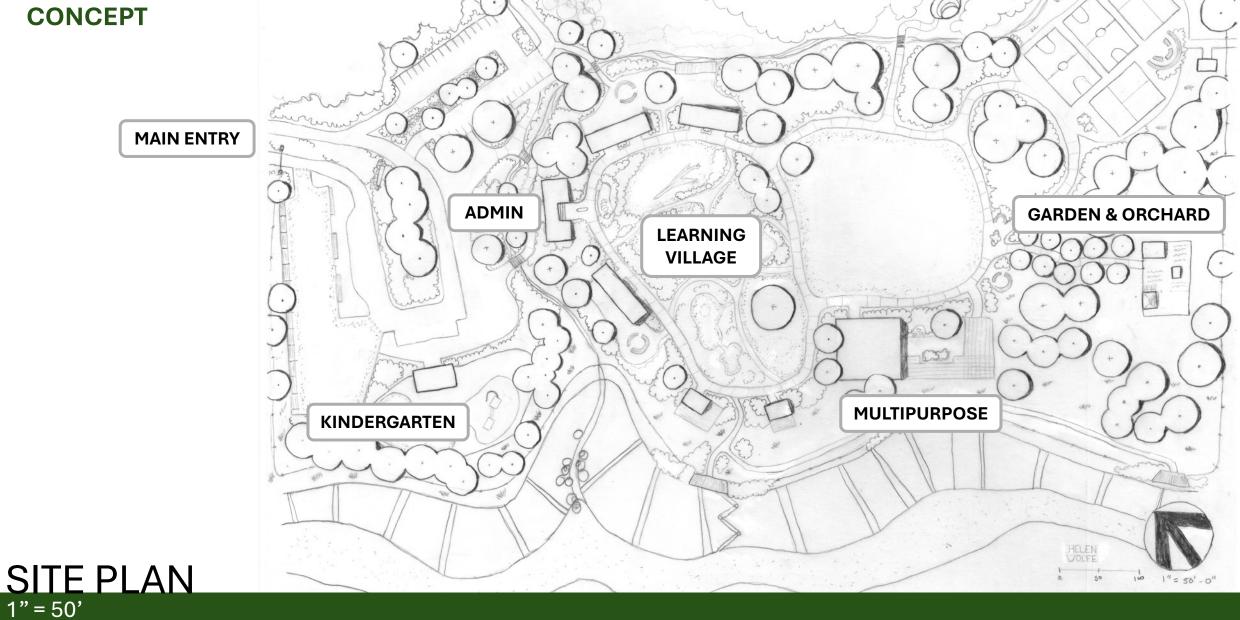

#### **CENTRAL COAST ELEMENTARY**





#### HELEN POLLOCK WOLFE

Introduction to the Landscape Architecture Professions | Spring 2024

# "LEARNING VILLAGE"





























• Pops of red and orange in

## **PLANTING &** HABITAT







### ENLARGEMENT











#### SECTION

































#### Slide 3, clockwise from top left:

- Granja Alnardo (Tom Stuart-Smith)
- <u>Rio Grande Farm Natural Playground (Bienenstock Natural Playgrounds)</u>
- Leslie Needham via Gardenista
- Harstern Elementary School via Adopt-A-Classroom
- Naval Cemetery Landscape via Curbed
- <u>The Modern House</u>
- <u>Hauser & Wirth Somerset</u>
- <u>Vitra Campus Beehives</u>
- <u>Buckwheat via Jessie May</u>
- Visit the USA: California's Central Coast

#### Slide 6, from top:

- Arthur Road Landscapes Sarah Price's Garden
- <u>Ann-Maree Winter's Garden via The Design Files</u>
- <u>California Oak Woodland</u>

Slide 9: Hammock Installation

A