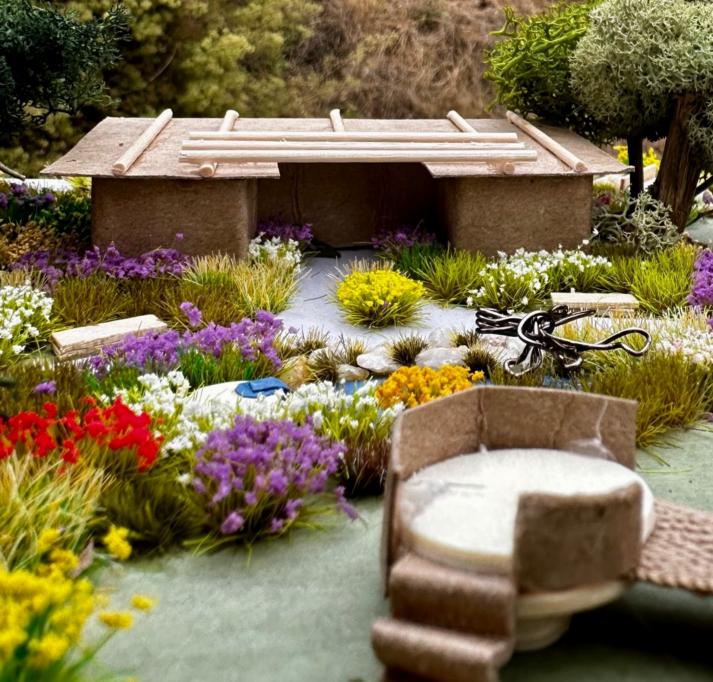

# "LEARNING VILLAGE"

• Pops of red and orange in

## **PLANTING &** HABITAT

### ENLARGEMENT

#### SECTION