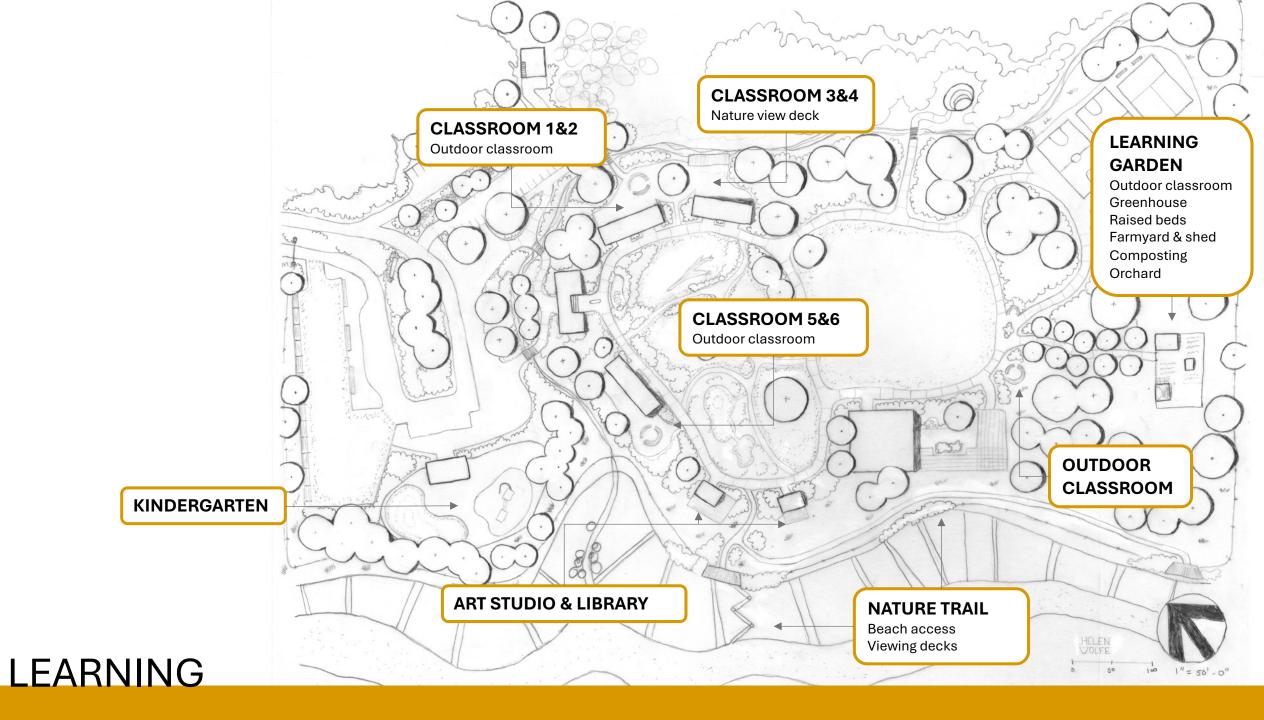

#### **CENTRAL COAST ELEMENTARY**





#### HELEN POLLOCK WOLFE

Introduction to the Landscape Architecture Professions | Spring 2024

# "LEARNING VILLAGE"





























• Pops of red and orange in

## **PLANTING &** HABITAT







### ENLARGEMENT











#### SECTION

































#### Slide 3, clockwise from top left:

- Granja Alnardo (Tom Stuart-Smith)
- <u>Rio Grande Farm Natural Playground (Bienenstock Natural Playgrounds)</u>
- Leslie Needham via Gardenista
- Harstern Elementary School via Adopt-A-Classroom
- Naval Cemetery Landscape via Curbed
- <u>The Modern House</u>
- <u>Hauser & Wirth Somerset</u>
- <u>Vitra Campus Beehives</u>
- <u>Buckwheat via Jessie May</u>
- Visit the USA: California's Central Coast

#### Slide 6, from top:

- Arthur Road Landscapes Sarah Price's Garden
- <u>Ann-Maree Winter's Garden via The Design Files</u>
- <u>California Oak Woodland</u>

Slide 9: Hammock Installation

All other images by Helen