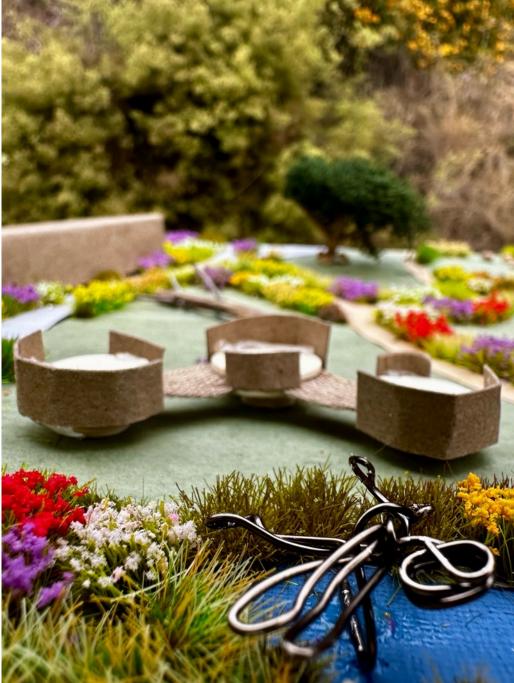

# "LEARNING VILLAGE"

• Pops of red and orange in

## **PLANTING &** HABITAT

### ENLARGEMENT

#### SECTION