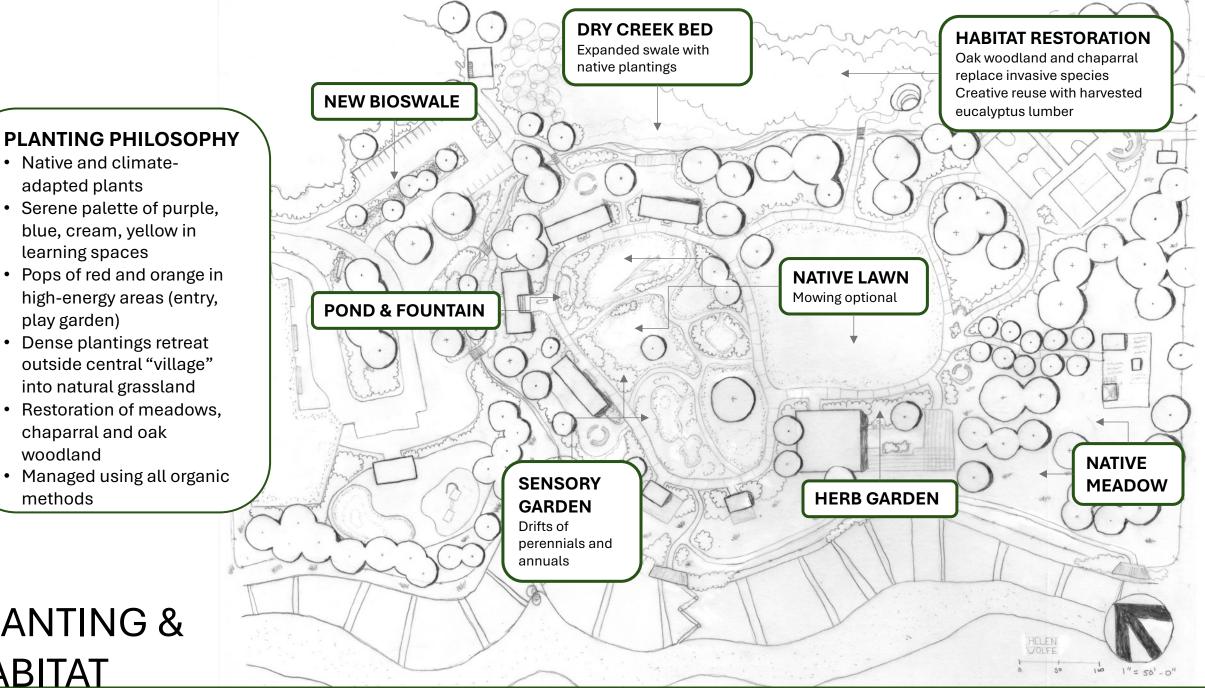

#### **CENTRAL COAST ELEMENTARY**





#### HELEN POLLOCK WOLFE

Introduction to the Landscape Architecture Professions | Spring 2024

# "LEARNING VILLAGE"





























• Pops of red and orange in

## **PLANTING &** HABITAT







### ENLARGEMENT











#### SECTION

































#### Slide 3, clockwise from top left:

- Granja Alnardo (Tom Stuart-Smith)
- <u>Rio Grande Farm Natural Playground (Bienenstock Natural Playgrounds)</u>
- Leslie Needham via Gardenista
- Harstern Elementary School via Adopt-A-Classroom
- Naval Cemetery Landscape via Curbed
- <u>The Modern House</u>
- <u>Hauser & Wirth Somerset</u>
- <u>Vitra Campus Beehives</u>
- <u>Buckwheat via Jessie May</u>
- Visit the USA: California's Central Coast

#### Slide 6, from top:

- Arthur Road Landscapes Sarah Price's Garden
- <u>Ann-Maree Winter's Garden via The Design Files</u>
- <u>California Oak Woodland</u>

Slide 9: Hammock Installation

All other images by Helen P