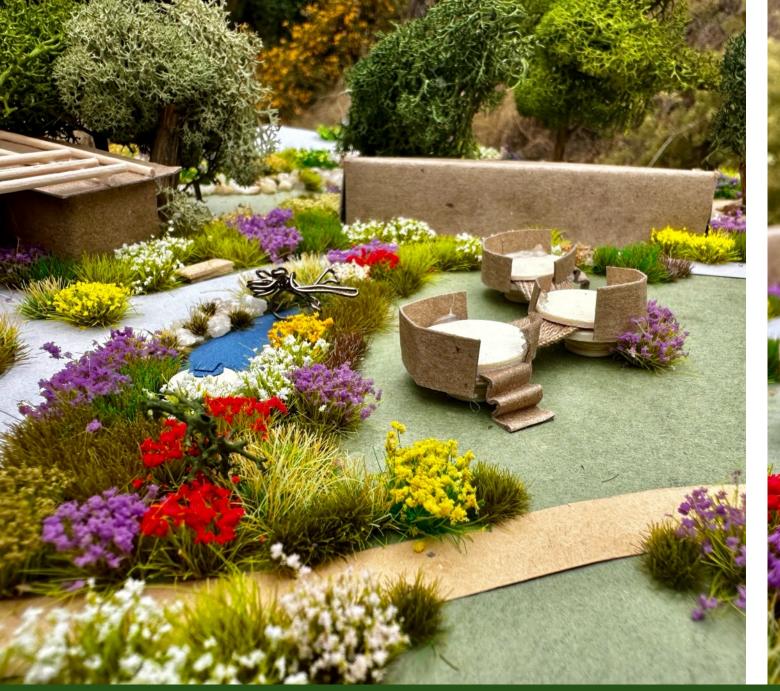

# "LEARNING VILLAGE"

• Pops of red and orange in

## **PLANTING &** HABITAT

### ENLARGEMENT

#### SECTION