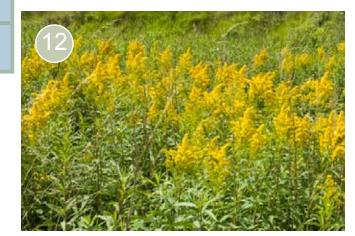

#### Bioswale

- 8 Solidago confinis Southern Goldenrod
- 9 *Muhlenbergia rigens* Deergrass
- 10 Juncus patens Common Rush
- 11 *Anemopsis californica* Yerba Mansa
- 12 *Iris douglasiana* Douglas Iris

# **PLANT LIST**

| HADE           | REF<br>NO. | BOTANIC/ COMMON NAME:                          | FAMILY:         | HEIGHT AND SPREAD         | WUCOLS<br>RATING | SWR | SOIL TYPE                        | BLOOM COLOR & SEASON                                  | # OF SUPPORTED WILDLIFE |
|----------------|------------|------------------------------------------------|-----------------|---------------------------|------------------|-----|----------------------------------|-------------------------------------------------------|-------------------------|
| ⊗<br>>>        | 1          | Salvia spathacea<br>Hummingbird Sage           | Lamiaceae       | H: 1-3'<br>S: 3'          | VL               | Yes | Well Drained                     | Pink/ Red - Winter -<br>Summer                        | 10                      |
| STOR           | 2          | Lepechinia fragrans Fragrant Pitcher Sage      | Lamiaceae       | H: 3-5'<br>S: 3-5'        | L                | Yes | Well Drained                     | Lavender Purple -<br>Spring - Fall                    | 3                       |
| OAK UNDERSTORY | 3          | Ribes viburnifolium  Catalina Perfume          | Grossulariaceae | H: 2-3'<br>S: 8'          | VL               | Yes | Well Drained                     | Purple, Pink, Red - Winter - Spring                   | 37                      |
| OAK            | 4          | Trichostema lanatum Woolly Bluecurls           | Lamiaceae       | H: 1-5'<br>S: 2-10'       | VL               | Yes | Well Drained                     | Blue, Lavender, Pink -<br>Winter - Summer             | 14                      |
| SCREENS        | 5          | Rhus integrifolia Lemonade Berry               | Anacardiaceae   | H: 3- 30'<br>S: 3-20'     | VL               | Yes | Well Drained -<br>Sandy / Gravel | Pink/ White<br>Winter - Spring                        | 14                      |
|                | 6          | Ceanothus thyrsiflorus Blueblossom Ceanothus   | Rhamnaceae      | H: 2 - 30'<br>S: 2- 40'   | VL               | Yes | Well Drained -<br>Sandy - Rocky  | Blue, White, Green<br>Winter - Summer                 | 94                      |
| S              | 7          | Romneya coulteri Coulter's Matilija Poppy      | Papaveraceae    | H: 6-10'<br>S: 20'        | L                | Yes | Well Drained -<br>Sandy - Rocky  | White - Yellow - Late<br>Spring - summer              | 2                       |
|                | 8          | Solidago confinis Southern Goldenrod           | Asteraceae      | H: 1.5 - 5'               | VL               | Yes | Medium Drained -<br>Sandy        | Yellow - Summer- Fall                                 | 40                      |
| <b>"</b>       | 9          | Muhlenbergia rigens<br>Deergrass               | Poaceae         | H: 10 - 15'<br>S: 6 - 10' | L                | Yes | Well Drained -<br>Sandy / Gravel | Yellow, Cream- Spring                                 | 2                       |
| BIOSWAL        | 10         | Juncus patens Common Rush                      | Juncaceae       | H: 1-3'<br>S: 3'          | M - H            | Yes | Well Drained - Moist             | Small White - Summer                                  | 5                       |
| BIC            | 11         | Anemopsis californica<br>Yerba Mansa           | Saururaceae     | H: 4-12"<br>S: 1-3'       | M-H              | No  | Well Drained - San-<br>dy        | White, Cream, Red -<br>Winter -Spring                 | 1                       |
|                | 12         | Iris douglasiana<br>Douglas Iris               | Iridaceae       | H: .6 - 2.6'<br>S: 2 - 4' | L                | Yes | Slow Draining                    | Blue, Pink, Purple<br>White, Yellow Winter-<br>Spring | 3                       |
| P.G.           | 13         | Encelia californica  California Bush Sunflower | Asteraceae      | H: 1- 5'<br>S: 3-7'       | VL               | Yes | Well Drained                     | Brown, Yellow, Purple,<br>White, Winter - Spring      | 4                       |
|                | 14         | Salvia x 'Bee's Bliss'<br>Bee's Bliss Sage     | Lamiaceae       | H: 2'<br>W: 6-8'          | VL               | Yes | Well Drained                     | Lavender - Spring                                     | 1                       |