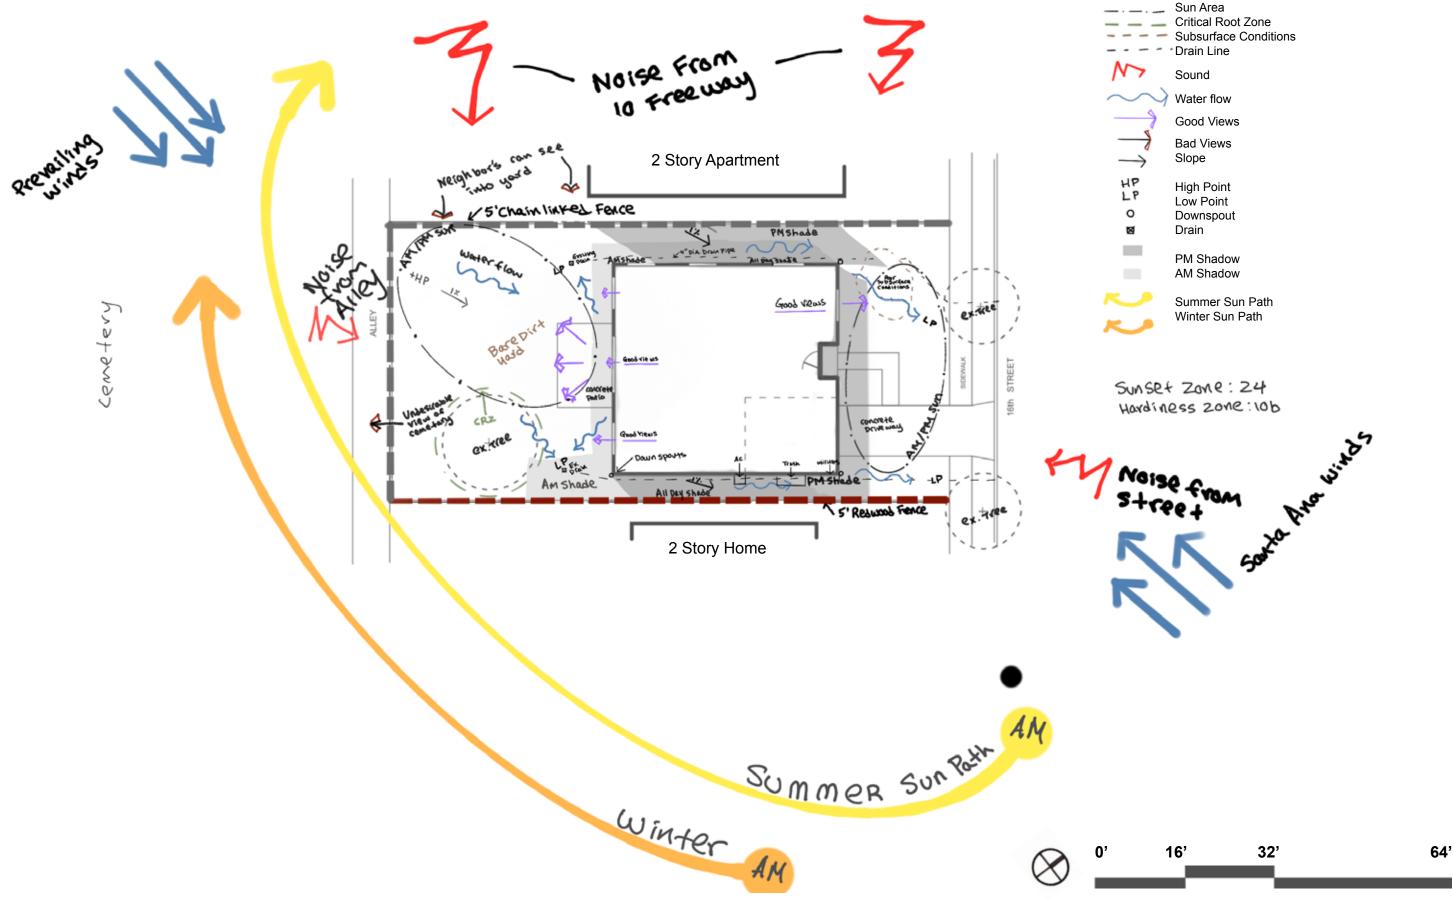

Heather Wu Planting Design - LD5 UCLA Extension Pamela Brief Spring 2023



### **INSPIRATION**















1834 16th Street, Santa Monica CA, 90404 - Heather Wu - Planting Design - LD5 Pamela Brief - Spring 2023

## **SITE ANALYSIS**



**LEGEND** 

Chainlink FenceRedwood Fence

## **BUBBLE DIAGRAM**



### PLANTING CONCEPT



Legend:

### **PLANTING CONCEPT - WITH TREES**



### **PLANT SELECTION**

#### Oak Understory

- Salvia spathacea
  Hummingbird Sage
- Lepechinia fragrans
  2 Fragrant Pitcher Sage
- 3 Ribes viburnifolium Catalina Perfume
- 4 *Trichostema lanatum* Woolly Bluecurls

### Screen

- 5 Rhus integrifolia
  Lemonade Berry
- 6 *Ceanothus thyrsiflorus*Blueblossom Ceanothus
- 7 Romneya coulteri Coulter's Matilija Poppy

#### Bioswale

- 8 Solidago confinis Southern Goldenrod
- 9 *Muhlenbergia rigens* Deergrass
- 10 Juncus patens Common Rush
- 11 *Anemopsis californica* Yerba Mansa
- 12 *Iris douglasiana* Douglas Iris

























### **PLANT SELECTION**

#### **Pollinator Garden**

- 13 Encelia