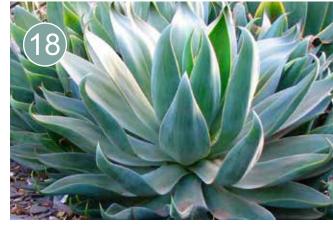

#### **Pollinator Garden**

- 13 Encelia californica
  California Bush
  Sunflower
- Salvia x 'Bee's Bliss'
  Bee's Bliss Sage
- Baccharis pilularis ssp. pilularis 'Pigeon Point'
  Pigeon Point Coyote
  Brush
- Sambucus mexicana
  16 Blue Elderberry
- 17 *Cercis occidentalis* Western Redbud
- 18 *Agave 'Blue Flame'* Blue Flame Agave
- 19 Verbena lilacina 'De La Mina'

Note: Some plants are used in multiple hydrozones, note color scheme

|                   | REF<br>NO. | BOTANIC/ COMMON NAME:                                                                             | FAMILY:        | HEIGHT AND SPREAD         | WUCOLS<br>RATING | SWR | SOIL TYPE                        | BLOOM COLOR & SEASON                                             | # OF<br>SUPPORTED<br>WILDLIFE |
|-------------------|------------|---------------------------------------------------------------------------------------------------|----------------|---------------------------|------------------|-----|----------------------------------|------------------------------------------------------------------|-------------------------------|
| POLLINATOR GARDEN | 15         | Baccharis pilularis ssp. pilularis 'Pigeon<br>Point'<br>Pigeon Point Coyote Brush                 | Asteraceae     | H: 1-2'<br>S: 6-8'        | L                | Yes | Well Drained<br>Rocky            | Cream - Summer - Winter                                          | 29                            |
|                   | 16         | Sambucus mexicana Blue Elderberry                                                                 | Adoxaceae      | H: 20 - 30'<br>W 20 - 30' | L                | Yes | Well Drained -<br>Sandy          | Cream/ Yellow/ Purple - (Blue fruit)<br>Spring - Summer          | 23                            |
|                   | 17         | Cercis occidentalis<br>Western Redbud                                                             | Fabaceae       | H: 10-20'<br>S: 10- 15'   | L                | Yes | Well Drained                     | Pink, Yellow, Red - Winter - Spring                              | 12                            |
|                   | 18         | Agave 'Blue Flame'<br>Blue Flame Agave                                                            | Asparagaceae   | H: 2 - 4'<br>S: 3 - 4'    | L                | No  | Well Drained -<br>Sandy / Gravel | Yellow - Rarely Flowers                                          |                               |
|                   | 19         | Verbena lilacina 'De La Mina' De La Mina Verbena                                                  | Verbenaceae    | H: 1-2'<br>S: 3-4'        | VL               | Yes | Well Drained -<br>Sandy - Gravel | Purple - All Year                                                | 1                             |
|                   | 20         | Eriogonum fasciculatum<br>California Buckwheat                                                    | Polygonaceae   | H: 1-6'<br>S: 3'          | VL               | Yes | Well Drained -<br>Sandy - Gravel | Yellow, Cream, Pink, White - Spring - Fall                       | 51                            |
|                   | 21         | Salvia clevelandii<br>Cleveland Sage                                                              | Lamiaceae      | H: 2-4.5'<br>S: 8'        | VL               | Yes | Well Drained -<br>Sandy - Rocky  | Blue Purple Lavender - Spring Summer                             | 7                             |
|                   | 22         | Arctostaphylos 'Howard McMinn' Howard McMinn Manzanita                                            | Ericaceae      | H: 3- 12'<br>S: 8'        | VL               | Yes | Well Drained -<br>Sandy - Rocky  | White - Pink - Winter - Spring                                   | 54                            |
|                   | 23         | Peritoma arborea Bladder Pod                                                                      | Capparaceae    | H: 1 - 6'<br>S: 6'        | VL               | Yes | Well Drained -<br>Sandy - Rocky  | Yellow - all year                                                | 5                             |
| LAWN              | 24         | Muhlenbergia Capillaris<br>Pink Muhly                                                             | Poaceae        | H: 2-3'<br>S: 2-3'        | L                | Yes | Well Drained                     | Pink - Summer                                                    |                               |
|                   | 25         | Agrostis pallens Thingrass                                                                        | Poaceae        | H: .33-2'<br>Spreading    | L                | Yes | Well Drained                     | Green - Spring                                                   | 5                             |
| EDIBLES           | 26         | Hylocereus guatemalensis X Hylocereus undatus ' Physical Graffiti' Physical Graffiti Dragon Fruit | Cactaceae      | Vine - Spreading          | L                | No  | Well Drained                     | White - Summer - Fall<br>Harvest - May - October                 |                               |
|                   | 27         | Passiflora edulis Passion Fruit                                                                   | Passifloraceae | Vine - Spreading          | M                | No  | Well Drained                     | White - Purple - Summer - Autumn<br>Harvest - Late Summer - Fall |                               |
|                   | 28         | Citrus reticulata  Gold Nugget Mandarin                                                           | Rutaceae       | H: 8'<br>S: 8-12'         | M                | N   | Well Drained<br>Sandy Loam       | White - Winter Spring Harvest -Spring - Summer                   |                               |
|                   | 29         | Citrus x limon 'Eureka' Eureka Lemon                                                              | Rutaceae       | H: 10-20'<br>W: 6-8'      | M                | No  | Well Drained<br>Sandy Loam       | White - all year<br>Harvest - All Year                           |                               |
|                   | 30         | Citrus × sinensis 'Washington' Washington Navel Orange                                            | Rutaceae       | H: 6-15'<br>S: 8-12'      | M                | No  | Well Drained<br>Sandy Loam       | White -<br>Winter - Spring<br>Harvest - December - April         |                               |