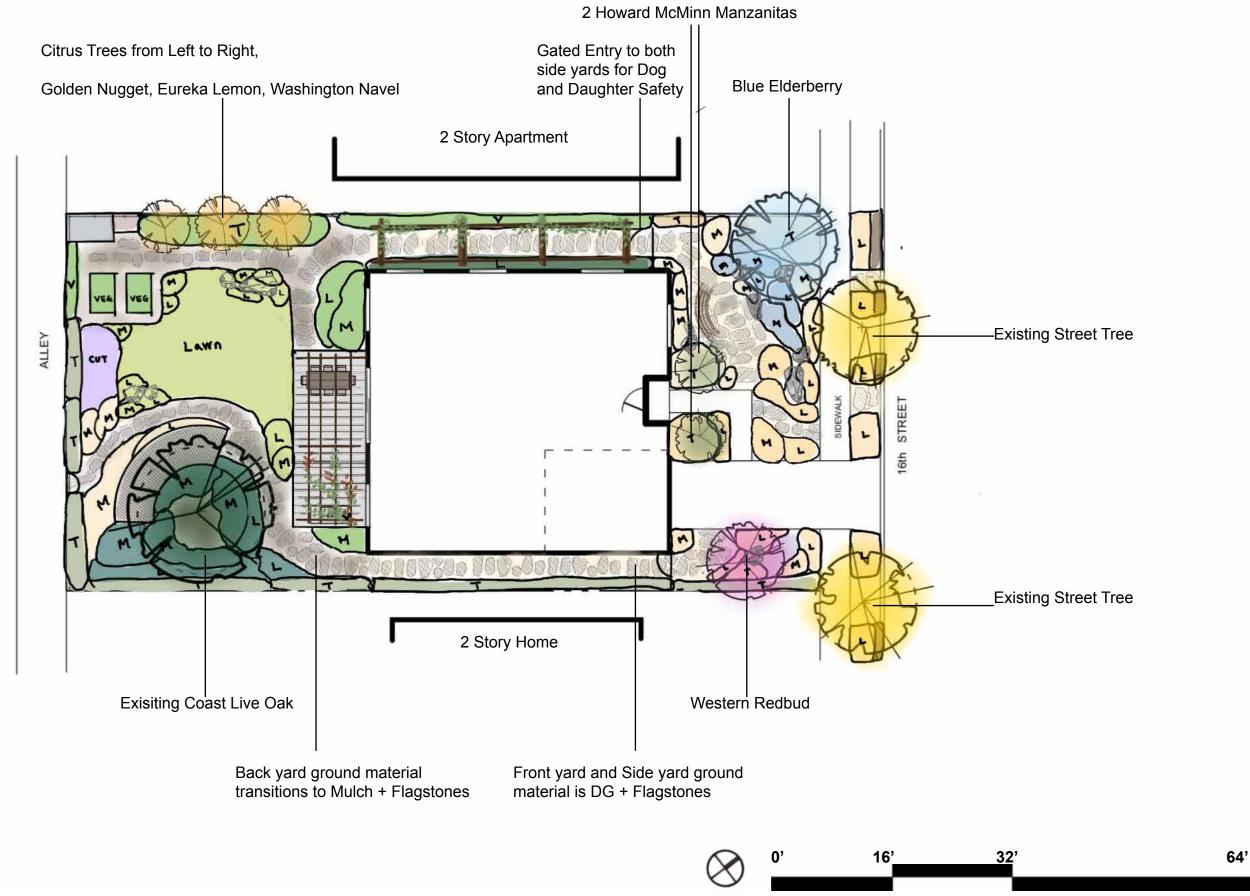

Heather Wu Planting Design - LD5 UCLA Extension Pamela Brief Spring 2023



### **INSPIRATION**















1834 16th Street, Santa Monica CA, 90404 - Heather Wu - Planting Design - LD5 Pamela Brief - Spring 2023

## **SITE ANALYSIS**



**LEGEND** 

Chainlink FenceRedwood Fence

## **BUBBLE DIAGRAM**



### PLANTING CONCEPT



Legend:

### **PLANTING CONCEPT - WITH TREES**



### **PLANT SELECTION**

#### Oak Understory

- Salvia spathacea
  Hummingbird Sage
- Lepechinia fragrans
  2 Fragrant Pitcher Sage
- 3 Ribes viburnifolium Catalina Perfume
- 4 *Trichostema lanatum* Woolly Bluecurls

### Screen

- 5 Rhus integrifolia
  Lemonade Berry
- 6 *Ceanothus thyrsiflorus*Blueblossom Ceanothus
- 7 Romneya coulteri Coulter's Matilija Poppy

#### Bioswale

- 8 Solidago confinis Southern Goldenrod
- 9 *Muhlenbergia rigens* Deergrass
- 10 Juncus patens Common Rush
- 11 *Anemopsis californica* Yerba Mansa
- 12 *Iris douglasiana* Douglas Iris

























### **PLANT SELECTION**

#### **Pollinator Garden**

- 13 Encelia californica
  California Bush
  Sunflower
- Salvia x 'Bee's Bliss'
  Bee's Bliss Sage
- Baccharis pilularis ssp. pilularis 'Pigeon Point'
  P