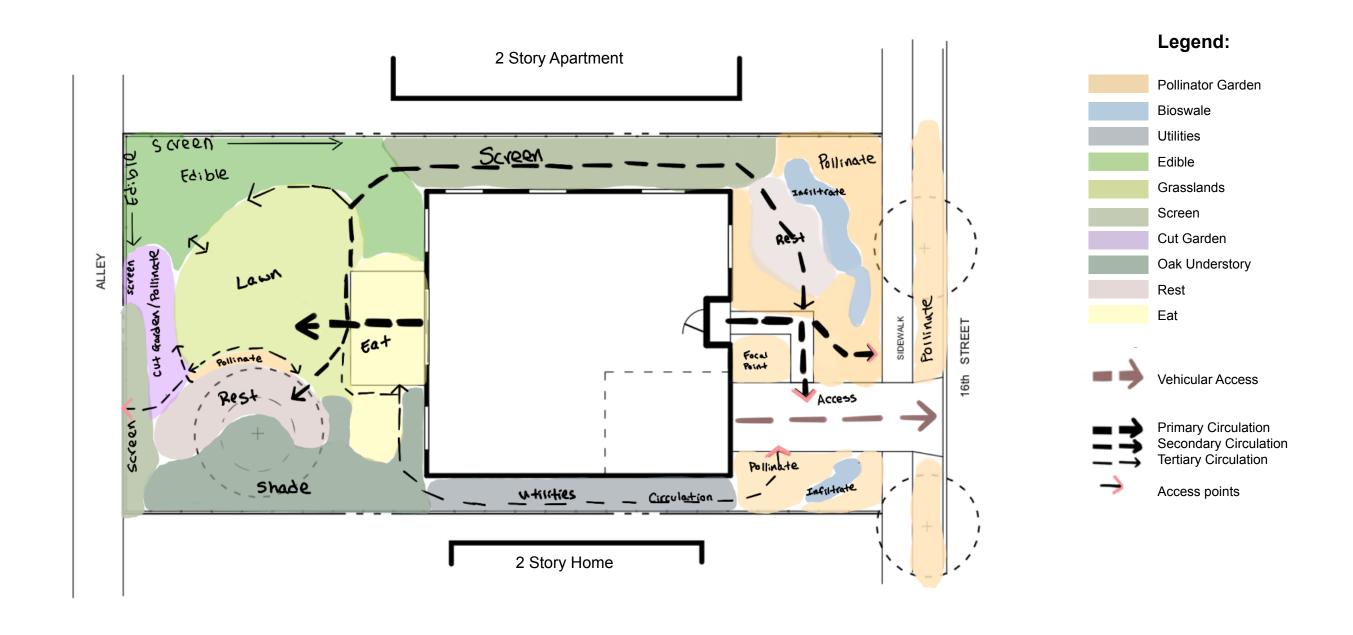

Heather Wu Planting Design - LD5 UCLA Extension Pamela Brief Spring 2023



### **INSPIRATION**















1834 16th Street, Santa Monica CA, 90404 - Heather Wu - Planting Design - LD5 Pamela Brief - Spring 2023

## **SITE ANALYSIS**



**LEGEND** 

Chainlink FenceRedwood Fence

## **BUBBLE DIAGRAM**



### PLANTING CONCEPT



Legend:

### **PLANTING CONCEPT - WITH TREES**



### **PLANT SELECTION**

#### Oak Understory

- Salvia spathacea
  Hummingbird Sage
- Lepechinia fragrans
  2 Fragrant Pitcher Sage
- 3 Ribes viburnifolium Catalina Perfume
- 4 *Trichostema lanatum* Woolly Bluecurls

### Screen

- 5 Rhus integrifolia
  Lemonade Berry
- 6 *Ceanothus thyrsiflorus*Blueblossom Ceanothus
- 7 Romneya coulteri Coulter's Matilija Poppy

#### Bioswale

- 8 Solidago confinis Southern Goldenrod
- 9 *Muhlenbergia rigens* Deergrass
- 10 Juncus patens Common Rush
- 11 *Anemopsis californica* Yerba Mansa
- 12 *Iris douglasiana* Douglas Iris

























### **PLANT SELECTION**

#### **Pollinator Garden**

- 13 Encelia californica
  California Bush
  Sunflower
- Salvia x 'Bee's Bliss'