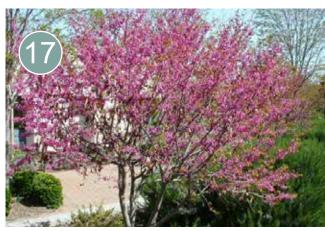

#### **Pollinator Garden**

- 13 Encelia californica
  California Bush
  Sunflower
- Salvia x 'Bee's Bliss'
  Bee's Bliss Sage
- Baccharis pilularis ssp. pilularis 'Pigeon Point'
  Pigeon Point Coyote
  Brush
- Sambucus mexicana
  16 Blue Elderberry
- 17 *Cercis occidentalis* Western Redbud
- 18 *Agave 'Blue Flame'* Blue Flame Agave
- 19 Verbena lilacina 'De La Mina'

# **PLANT LIST**

| HADE           | REF<br>NO. | BOTANIC/ COMMON NAME:                          | FAMILY:         | HEIGHT AND SPREAD         | WUCOLS<br>RATING | SWR | SOIL TYPE                        | BLOOM COLOR & SEASON                                  | # OF SUPPORTED WILDLIFE |
|----------------|------------|------------------------------------------------|-----------------|---------------------------|------------------|-----|----------------------------------|-------------------------------------------------------|-------------------------|
| ⊗<br>>>        | 1          | Salvia spathacea<br>Hummingbird Sage           | Lamiaceae       | H: 1-3'<br>S: 3'          | VL               | Yes | Well Drained                     | Pink/ Red - Winter -<br>Summer                        | 10                      |
| STOR           | 2          | Lepechinia fragrans Fragrant Pitcher Sage      | Lamiaceae       | H: 3-5'<br>S: 3-5'        | L                | Yes | Well Drained                     | Lavender Purple -<br>Spring - Fall                    | 3                       |
| OAK UNDERSTORY | 3          | Ribes viburnifolium  Catalina Perfume          | Grossulariaceae | H: 2-3'<br>S: 8'          | VL               | Yes | Well Drained                     | Purple, Pink, Red - Winter - Spring                   | 37                      |
| OAK            | 4          | Trichostema lanatum Woolly Bluecurls           | Lamiaceae       | H: 1-5'<br>S: 2-10'       | VL               | Yes | Well Drained                     | Blue, Lavender, Pink -<br>Winter - Summer             | 14                      |
| SCREENS        | 5          | Rhus integrifolia Lemonade Berry               | Anacardiaceae   | H: 3- 30'<br>S: 3-20'     | VL               | Yes | Well Drained -<br>Sandy / Gravel | Pink/ White<br>Winter - Spring                        | 14                      |
|                | 6          | Ceanothus thyrsiflorus Blueblossom Ceanothus   | Rhamnaceae      | H: 2 - 30'<br>S: 2- 40'   | VL               | Yes | Well Drained -<br>Sandy - Rocky  | Blue, White, Green<br>Winter - Summer                 | 94                      |
| S              | 7          | Romneya coulteri Coulter's Matilija Poppy      | Papaveraceae    | H: 6-10'<br>S: 20'        | L                | Yes | Well Drained -<br>Sandy - Rocky  | White - Yellow - Late<br>Spring - summer              | 2                       |
|                | 8          | Solidago confinis Southern Goldenrod           | Asteraceae      | H: 1.5 - 5'               | VL               | Yes | Medium Drained -<br>Sandy        | Yellow - Summer- Fall                                 | 40                      |
| <b>"</b>       | 9          | Muhlenbergia rigens<br>Deergrass               | Poaceae         | H: 10 - 15'<br>S: 6 - 10' | L                | Yes | Well Drained -<br>Sandy / Gravel | Yellow, Cream- Spring                                 | 2                       |
| BIOSWAL        | 10         | Juncus patens Common Rush                      | Juncaceae       | H: 1-3'<br>S: 3'          | M - H            | Yes | Well Drained - Moist             | Small White - Summer                                  | 5                       |
| BIC            | 11         | Anemopsis californica<br>Yerba Mansa           | Saururaceae     | H: 4-12"<br>S: 1-3'       | M-H              | No  | Well Drained - San-<br>dy        | White, Cream, Red -<br>Winter -Spring                 | 1                       |
|                | 12         | Iris douglasiana<br>Douglas Iris               | Iridaceae       | H: .6 - 2.6'<br>S: 2 - 4' | L                | Yes | Slow Draining                    | Blue, Pink, Purple<br>White, Yellow Winter-<br>Spring | 3                       |
| P.G.           | 13         | Encelia californica  California Bush Sunflower | Asteraceae      | H: 1- 5'<br>S: 3-7'       | VL               | Yes | Well Drained                     | Brown, Yellow, Purple,<br>White, Winter - Spring      | 4                       |
|                | 14         | Salvia x 'Bee's Bliss'<br>Bee's Bliss Sage     | Lamiaceae       | H: 2'<br>W: 6-8'          | VL               | Yes | Well Drained                     | Lavender - Spring                                     | 1                       |