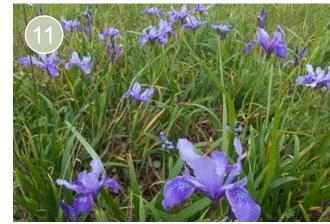

#### Bioswale

- 8 Solidago confinis Southern Goldenrod
- 9 *Muhlenbergia rigens* Deergrass
- 10 Juncus patens Common Rush
- 11 *Anemopsis californica* Yerba Mansa
- 12 *Iris douglasiana* Douglas Iris

# **PLANT LIST**

| HADE           | REF<br>NO. | BOTANIC/ COMMON NAME:                          | FAMILY:         | HEIGHT AND SPREAD         | WUCOLS<br>RATING | SWR | SOIL TYPE                        | BLOOM COLOR & SEASON                                  | # OF SUPPORTED WILDLIFE |
|----------------|------------|------------------------------------------------|-----------------|---------------------------|------------------|-----|----------------------------------|-------------------------------------------------------|-------------------------|
| ⊗<br>>>        | 1          | Salvia spathacea<br>Hummingbird Sage           | Lamiaceae       | H: 1-3'<br>S: 3'          | VL               | Yes | Well Drained                     | Pink/ Red - Winter -<br>Summer                        | 10                      |
| STOR           | 2          | Lepechinia fragrans Fragrant Pitcher Sage      | Lamiaceae       | H: 3-5'<br>S: 3-5'        | L                | Yes | Well Drained                     | Lavender Purple -<br>Spring - Fall                    | 3                       |
| OAK UNDERSTORY | 3          | Ribes viburnifolium  Catalina Perfume          | Grossulariaceae | H: 2-3'<br>S: 8'          | VL               | Yes | Well Drained                     | Purple, Pink, Red - Winter - Spring                   | 37                      |
| OAK            | 4          | Trichostema lanatum Woolly Bluecurls           | Lamiaceae       | H: 1-5'<br>S: 2-10'       | VL               | Yes | Well Drained                     | Blue, Lavender, Pink -<br>Winter - Summer             | 14                      |
| SCREENS        | 5          | Rhus integrifolia Lemonade Berry               | Anacardiaceae   | H: 3- 30'<br>S: 3-20'     | VL               | Yes | Well Drained -<br>Sandy / Gravel | Pink/ White<br>Winter - Spring                        | 14                      |
|                | 6          | Ceanothus thyrsiflorus Blueblossom Ceanothus   | Rhamnaceae      | H: 2 - 30'<br>S: 2- 40'   | VL               | Yes | Well Drained -<br>Sandy - Rocky  | Blue, White, Green<br>Winter - Summer                 | 94                      |
| S              | 7          | Romneya coulteri Coulter's Matilija Poppy      | Papaveraceae    | H: 6-10'<br>S: 20'        | L                | Yes | Well Drained -<br>Sandy - Rocky  | White - Yellow - Late<br>Spring - summer              | 2                       |
|                | 8          | Solidago confinis Southern Goldenrod           | Asteraceae      | H: 1.5 - 5'               | VL               | Yes | Medium Drained -<br>Sandy        | Yellow - Summer- Fall                                 | 40                      |
| <b>"</b>       | 9          | Muhlenbergia rigens<br>Deergrass               | Poaceae         | H: 10 - 15'<br>S: 6 - 10' | L                | Yes | Well Drained -<br>Sandy / Gravel | Yellow, Cream- Spring                                 | 2                       |
| BIOSWAL        | 10         | Juncus patens Common Rush                      | Juncaceae       | H: 1-3'<br>S: 3'          | M - H            | Yes | Well Drained - Moist             | Small White - Summer                                  | 5                       |
| BIC            | 11         | Anemopsis californica<br>Yerba Mansa           | Saururaceae     | H: 4-12"<br>S: 1-3'       | M-H              | No  | Well Drained - San-<br>dy        | White, Cream, Red -<br>Winter -Spring                 | 1                       |
|                | 12         | Iris douglasiana<br>Douglas Iris               | Iridaceae       | H: .6 - 2.6'<br>S: 2 - 4' | L                | Yes | Slow Draining                    | Blue, Pink, Purple<br>White, Yellow Winter-<br>Spring | 3                       |
| P.G.           | 13         | Encelia californica  California Bush Sunflower | Asteraceae      | H: 1- 5'<br>S: 3-7'       | VL               | Yes | Well Drained                     | Brown, Yellow, Purple,<br>White, Winter - Spring      | 4                       |
|                | 14         | Salvia x 'Bee's Bliss'<br>Bee's Bliss Sage     | Lamiaceae       | H: 2'<br>W: 6-8'          | VL               | Yes | Well Drained                     | Lavender - Spring                                     | 1                       |