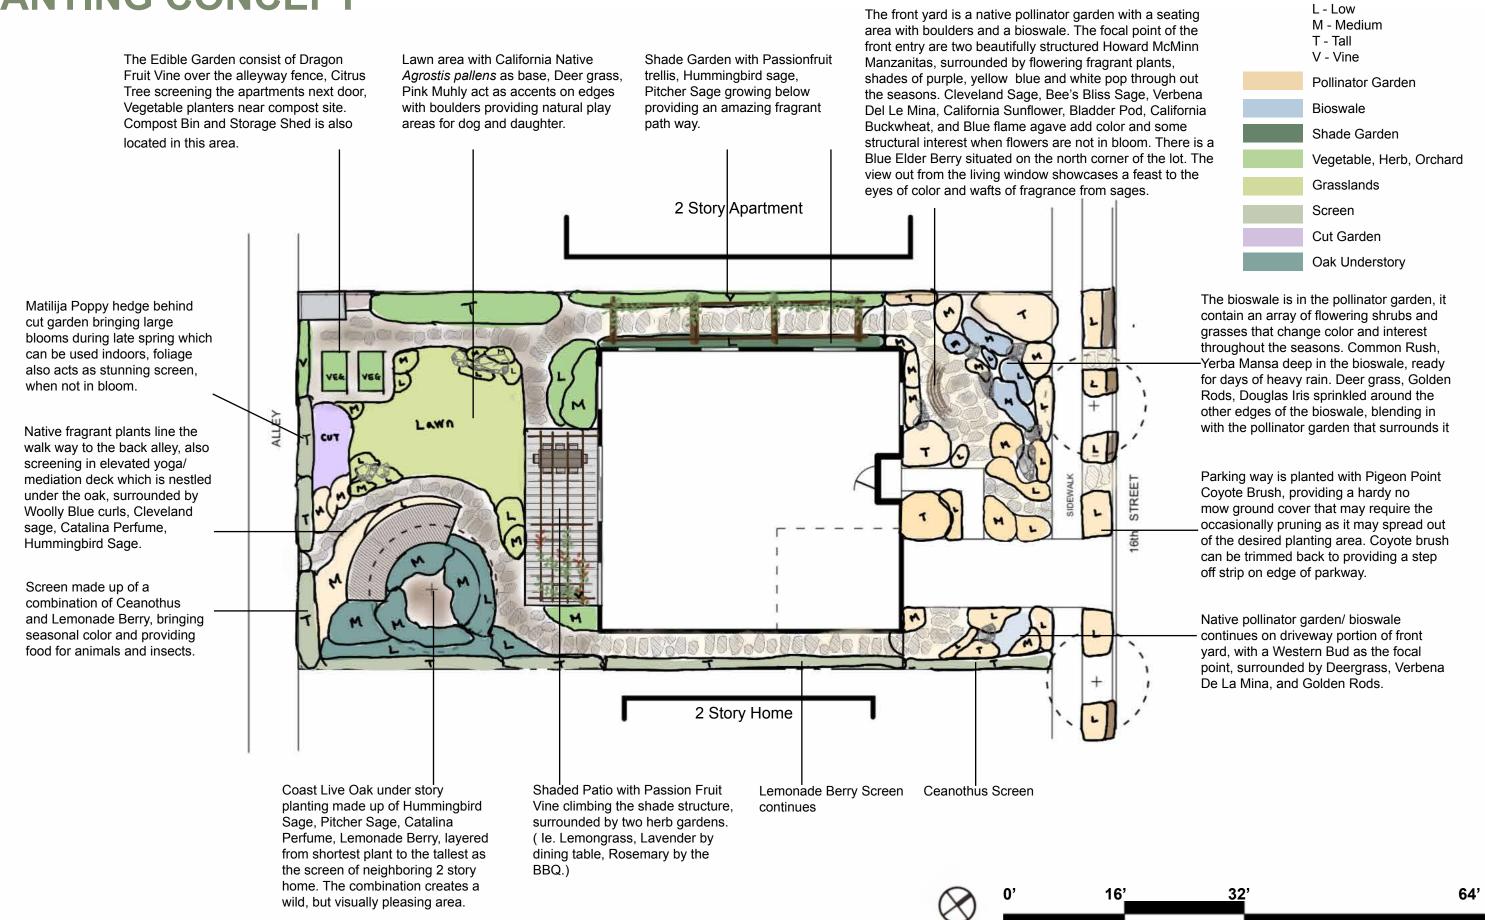

Heather Wu Planting Design - LD5 UCLA Extension Pamela Brief Spring 2023



### **INSPIRATION**















1834 16th Street, Santa Monica CA, 90404 - Heather Wu - Planting Design - LD5 Pamela Brief - Spring 2023

## **SITE ANALYSIS**



**LEGEND** 

Chainlink FenceRedwood Fence

## **BUBBLE DIAGRAM**



### PLANTING CONCEPT



Legend:

### **PLANTING CONCEPT - WITH TREES**



### **PLANT SELECTION**

#### Oak Understory

- Salvia spathacea
  Hummingbird Sage
- Lepechinia fragrans
  2 Fragrant Pitcher Sage
- 3 Ribes viburnifolium Catalina Perfume
- 4 *Trichostema lanatum* Woolly Bluecurls

### Screen

- 5 Rhus integrifolia
  Lemonade Berry
- 6 *Ceanothus thyrsiflorus*Blueblossom Ceanothus
- 7 Romneya coulteri Coulter's Matilija Poppy

#### Bioswale

- 8 Solidago confinis Southern Goldenrod
- 9 *Muhlenbergia rigens* Deergrass
- 10 Juncus patens Common Rush
- 11 *Anemopsis californica* Yerba Mansa
- 12 *Iris douglasiana* Douglas Iris

























### **PLANT SELECTION**

#### **Pollinator Garden**

- 13 Encelia californica
  California Bush
  Sunflower
- Salvia x 'Bee's Bliss'
  Bee's Bliss Sage
- Bac