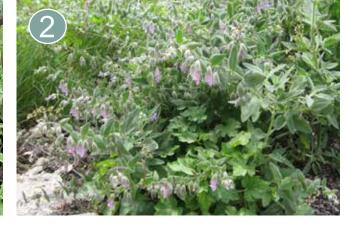

#### Oak Understory

- Salvia spathacea
  Hummingbird Sage
- Lepechinia fragrans
  2 Fragrant Pitcher Sage
- 3 Ribes viburnifolium Catalina Perfume
- 4 *Trichostema lanatum* Woolly Bluecurls