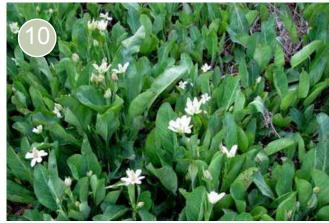

#### Bioswale

- 8 Solidago confinis Southern Goldenrod
- 9 *Muhlenbergia rigens* Deergrass
- 10 Juncus patens Common Rush
- 11 *Anemopsis californica* Yerba Mansa
- 12 *Iris douglasiana* Douglas Iris

# **PLANT LIST**

| HADE           | REF<br>NO. | BOTANIC/ COMMON NAME:                          | FAMILY:         | HEIGHT AND SPREAD         | WUCOLS<br>RATING | SWR | SOIL TYPE                        | BLOOM COLOR & SEASON                                  | # OF SUPPORTED WILDLIFE |
|----------------|------------|------------------------------------------------|-----------------|---------------------------|------------------|-----|----------------------------------|-------------------------------------------------------|-------------------------|
| ⊗<br>>>        | 1          | Salvia spathacea<br>Hummingbird Sage           | Lamiaceae       | H: 1-3'<br>S: 3'          | VL               | Yes | Well Drained                     | Pink/ Red - Winter -<br>Summer                        | 10                      |
| STOR           | 2          | Lepechinia fragrans Fragrant Pitcher Sage      | Lamiaceae       | H: 3-5'<br>S: 3-5'        | L                | Yes | Well Drained                     | Lavender Purple -<br>Spring - Fall                    | 3                       |
| OAK UNDERSTORY | 3          | Ribes viburnifolium  Catalina Perfume          | Grossulariaceae | H: 2-3'<br>S: 8'          | VL               | Yes | Well Drained                     | Purple, Pink, Red - Winter - Spring                   | 37                      |
| OAK            | 4          | Trichostema lanatum Woolly Bluecurls           | Lamiaceae       | H: 1-5'<br>S: 2-10'       | VL               | Yes | Well Drained                     | Blue, Lavender, Pink -<br>Winter - Summer             | 14                      |
| SCREENS        | 5          | Rhus integrifolia Lemonade Berry               | Anacardiaceae   | H: 3- 30'<br>S: 3-20'     | VL               | Yes | Well Drained -<br>Sandy / Gravel | Pink/ White<br>Winter - Spring                        | 14                      |
|                | 6          | Ceanothus thyrsiflorus Blueblossom Ceanothus   | Rhamnaceae      | H: 2 - 30'<br>S: 2- 40'   | VL               | Yes | Well Drained -<br>Sandy - Rocky  | Blue, White, Green<br>Winter - Summer                 | 94                      |
| S              | 7          | Romneya coulteri Coulter's Matilija Poppy      | Papaveraceae    | H: 6-10'<br>S: 20'        | L                | Yes | Well Drained -<br>Sandy - Rocky  | White - Yellow - Late<br>Spring - summer              | 2                       |
|                | 8          | Solidago confinis Southern Goldenrod           | Asteraceae      | H: 1.5 - 5'               | VL               | Yes | Medium Drained -<br>Sandy        | Yellow - Summer- Fall                                 | 40                      |
| <b>"</b>       | 9          | Muhlenbergia rigens<br>Deergrass               | Poaceae         | H: 10 - 15'<br>S: 6 - 10' | L                | Yes | Well Drained -<br>Sandy / Gravel | Yellow, Cream- Spring                                 | 2                       |
| BIOSWAL        | 10         | Juncus patens Common Rush                      | Juncaceae       | H: 1-3'<br>S: 3'          | M - H            | Yes | Well Drained - Moist             | Small White - Summer                                  | 5                       |
| BIC            | 11         | Anemopsis californica<br>Yerba Mansa           | Saururaceae     | H: 4-12"<br>S: 1-3'       | M-H              | No  | Well Drained - San-<br>dy        | White, Cream, Red -<br>Winter -Spring                 | 1                       |
|                | 12         | Iris douglasiana<br>Douglas Iris               | Iridaceae       | H: .6 - 2.6'<br>S: 2 - 4' | L                | Yes | Slow Draining                    | Blue, Pink, Purple<br>White, Yellow Winter-<br>Spring | 3                       |
| P.G.           | 13         | Encelia californica  California Bush Sunflower | Asteraceae      | H: 1- 5'<br>S: 3-7'       | VL               | Yes | Well Drained                     | Brown, Yellow, Purple,<br>White, Winter - Spring      | 4                       |
|                | 14         | Salvia x 'Bee's Bliss'<br>Bee's Bliss Sage     | Lamiaceae       | H: 2'<br>W: 6-8'          | VL               | Yes | Well Drained                     | Lavender - Spring                                     | 1                       |