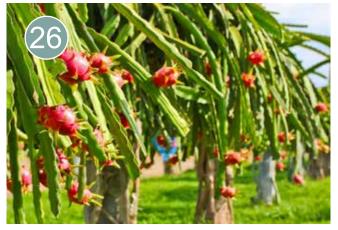

#### **Edible Garden**

- 26 Hylocereus guatemalensis X Hylocereus undatus ' Physical Graffiti Physical Graffiti Dragon Fruit
- 27 *Passiflora edulis* Passion Fruit
- 28 Citrus reticulata
  - Gold Nugget Mandarin
- Citrus x limon 'Eureka'
  Eureka Lemon
- Citrus × sinensis
  'Washington'
  Washington Navel
  Orange

Note: Some plants are used in multiple hydrozones, note color scheme

|                   | REF<br>NO. | BOTANIC/ COMMON NAME:                                                                             | FAMILY:        | HEIGHT AND SPREAD         | WUCOLS<br>RATING | SWR | SOIL TYPE                        | BLOOM COLOR & SEASON                                             | # OF<br>SUPPORTED<br>WILDLIFE |
|-------------------|------------|---------------------------------------------------------------------------------------------------|----------------|---------------------------|------------------|-----|----------------------------------|------------------------------------------------------------------|-------------------------------|
| POLLINATOR GARDEN | 15         | Baccharis pilularis ssp. pilularis 'Pigeon<br>Point'<br>Pigeon Point Coyote Brush                 | Asteraceae     | H: 1-2'<br>S: 6-8'        | L                | Yes | Well Drained<br>Rocky            | Cream - Summer - Winter                                          | 29                            |
|                   | 16         | Sambucus mexicana Blue Elderberry                                                                 | Adoxaceae      | H: 20 - 30'<br>W 20 - 30' | L                | Yes | Well Drained -<br>Sandy          | Cream/ Yellow/ Purple - (Blue fruit)<br>Spring - Summer          | 23                            |
|                   | 17         | Cercis occidentalis<br>Western Redbud                                                             | Fabaceae       | H: 10-20'<br>S: 10- 15'   | L                | Yes | Well Drained                     | Pink, Yellow, Red - Winter - Spring                              | 12                            |
|                   | 18         | Agave 'Blue Flame'<br>Blue Flame Agave                                                            | Asparagaceae   | H: 2 - 4'<br>S: 3 - 4'    | L                | No  | Well Drained -<br>Sandy / Gravel | Yellow - Rarely Flowers                                          |                               |
|                   | 19         | Verbena lilacina 'De La Mina' De La Mina Verbena                                                  | Verbenaceae    | H: 1-2'<br>S: 3-4'        | VL               | Yes | Well Drained -<br>Sandy - Gravel | Purple - All Year                                                | 1                             |
|                   | 20         | Eriogonum fasciculatum<br>California Buckwheat                                                    | Polygonaceae   | H: 1-6'<br>S: 3'          | VL               | Yes | Well Drained -<br>Sandy - Gravel | Yellow, Cream, Pink, White - Spring - Fall                       | 51                            |
|                   | 21         | Salvia clevelandii<br>Cleveland Sage                                                              | Lamiaceae      | H: 2-4.5'<br>S: 8'        | VL               | Yes | Well Drained -<br>Sandy - Rocky  | Blue Purple Lavender - Spring Summer                             | 7                             |
|                   | 22         | Arctostaphylos 'Howard McMinn' Howard McMinn Manzanita                                            | Ericaceae      | H: 3- 12'<br>S: 8'        | VL               | Yes | Well Drained -<br>Sandy - Rocky  | White - Pink - Winter - Spring                                   | 54                            |
|                   | 23         | Peritoma arborea Bladder Pod                                                                      | Capparaceae    | H: 1 - 6'<br>S: 6'        | VL               | Yes | Well Drained -<br>Sandy - Rocky  | Yellow - all year                                                | 5                             |
| LAWN              | 24         | Muhlenbergia Capillaris<br>Pink Muhly                                                             | Poaceae        | H: 2-3'<br>S: 2-3'        | L                | Yes | Well Drained                     | Pink - Summer                                                    |                               |
|                   | 25         | Agrostis pallens Thingrass                                                                        | Poaceae        | H: .33-2'<br>Spreading    | L                | Yes | Well Drained                     | Green - Spring                                                   | 5                             |
| EDIBLES           | 26         | Hylocereus guatemalensis X Hylocereus undatus ' Physical Graffiti' Physical Graffiti Dragon Fruit | Cactaceae      | Vine - Spreading          | L                | No  | Well Drained                     | White - Summer - Fall<br>Harvest - May - October                 |                               |
|                   | 27         | Passiflora edulis Passion Fruit                                                                   | Passifloraceae | Vine - Spreading          | M                | No  | Well Drained                     | White - Purple - Summer - Autumn<br>Harvest - Late Summer - Fall |                               |
|                   | 28         | Citrus reticulata  Gold Nugget Mandarin                                                           | Rutaceae       | H: 8'<br>S: 8-12'         | M                | N   | Well Drained<br>Sandy Loam       | White - Winter Spring Harvest -Spring - Summer                   |                               |
|                   | 29         | Citrus x limon 'Eureka' Eureka Lemon                                                              | Rutaceae       | H: 10-20'<br>W: 6-8'      | M                | No  | Well Drained<br>Sandy Loam       | White - all year<br>Harvest - All Year                           |                               |
|                   | 30         | Citrus × sinensis 'Washington' Washington Navel Orange                                            | Rutaceae       | H: 6-15'<br>S: 8-12'      | M                | No  | Well Drained<br>Sandy Loam       | White -<br>Winter - Spring<br>Harvest - December - April         |                               |