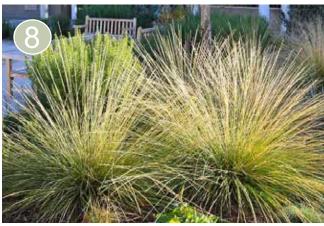

#### **Grass Lands**

- 24 *Muhlenbergia Capillaris* Pink Muhly
- 25 Agrostis pallens
  Thingrass

Note: Some plants are used in multiple hydrozones, note color scheme

|                   | REF<br>NO. | BOTANIC/ COMMON NAME:                                                                             | FAMILY:        | HEIGHT AND SPREAD         | WUCOLS<br>RATING | SWR | SOIL TYPE                        | BLOOM COLOR & SEASON                                             | # OF<br>SUPPORTED<br>WILDLIFE |
|-------------------|------------|---------------------------------------------------------------------------------------------------|----------------|---------------------------|------------------|-----|----------------------------------|------------------------------------------------------------------|-------------------------------|
| POLLINATOR GARDEN | 15         | Baccharis pilularis ssp. pilularis 'Pigeon<br>Point'<br>Pigeon Point Coyote Brush                 | Asteraceae     | H: 1-2'<br>S: 6-8'        | L                | Yes | Well Drained<br>Rocky            | Cream - Summer - Winter                                          | 29                            |
|                   | 16         | Sambucus mexicana Blue Elderberry                                                                 | Adoxaceae      | H: 20 - 30'<br>W 20 - 30' | L                | Yes | Well Drained -<br>Sandy          | Cream/ Yellow/ Purple - (Blue fruit)<br>Spring - Summer          | 23                            |
|                   | 17         | Cercis occidentalis<br>Western Redbud                                                             | Fabaceae       | H: 10-20'<br>S: 10- 15'   | L                | Yes | Well Drained                     | Pink, Yellow, Red - Winter - Spring                              | 12                            |
|                   | 18         | Agave 'Blue Flame'<br>Blue Flame Agave                                                            | Asparagaceae   | H: 2 - 4'<br>S: 3 - 4'    | L                | No  | Well Drained -<br>Sandy / Gravel | Yellow - Rarely Flowers                                          |                               |
|                   | 19         | Verbena lilacina 'De La Mina' De La Mina Verbena                                                  | Verbenaceae    | H: 1-2'<br>S: 3-4'        | VL               | Yes | Well Drained -<br>Sandy - Gravel | Purple - All Year                                                | 1                             |
|                   | 20         | Eriogonum fasciculatum<br>California Buckwheat                                                    | Polygonaceae   | H: 1-6'<br>S: 3'          | VL               | Yes | Well Drained -<br>Sandy - Gravel | Yellow, Cream, Pink, White - Spring - Fall                       | 51                            |
|                   | 21         | Salvia clevelandii<br>Cleveland Sage                                                              | Lamiaceae      | H: 2-4.5'<br>S: 8'        | VL               | Yes | Well Drained -<br>Sandy - Rocky  | Blue Purple Lavender - Spring Summer                             | 7                             |
|                   | 22         | Arctostaphylos 'Howard McMinn' Howard McMinn Manzanita                                            | Ericaceae      | H: 3- 12'<br>S: 8'        | VL               | Yes | Well Drained -<br>Sandy - Rocky  | White - Pink - Winter - Spring                                   | 54                            |
|                   | 23         | Peritoma arborea Bladder Pod                                                                      | Capparaceae    | H: 1 - 6'<br>S: 6'        | VL               | Yes | Well Drained -<br>Sandy - Rocky  | Yellow - all year                                                | 5                             |
| LAWN              | 24         | Muhlenbergia Capillaris<br>Pink Muhly                                                             | Poaceae        | H: 2-3'<br>S: 2-3'        | L                | Yes | Well Drained                     | Pink - Summer                                                    |                               |
|                   | 25         | Agrostis pallens Thingrass                                                                        | Poaceae        | H: .33-2'<br>Spreading    | L                | Yes | Well Drained                     | Green - Spring                                                   | 5                             |
| EDIBLES           | 26         | Hylocereus guatemalensis X Hylocereus undatus ' Physical Graffiti' Physical Graffiti Dragon Fruit | Cactaceae      | Vine - Spreading          | L                | No  | Well Drained                     | White - Summer - Fall<br>Harvest - May - October                 |                               |
|                   | 27         | Passiflora edulis Passion Fruit                                                                   | Passifloraceae | Vine - Spreading          | M                | No  | Well Drained                     | White - Purple - Summer - Autumn<br>Harvest - Late Summer - Fall |                               |
|                   | 28         | Citrus reticulata  Gold Nugget Mandarin                                                           | Rutaceae       | H: 8'<br>S: 8-12'         | M                | N   | Well Drained<br>Sandy Loam       | White - Winter Spring Harvest -Spring - Summer                   |                               |
|                   | 29         | Citrus x limon 'Eureka' Eureka Lemon                                                              | Rutaceae       | H: 10-20'<br>W: 6-8'      | M                | No  | Well Drained<br>Sandy Loam       | White - all year<br>Harvest - All Year                           |                               |
|                   | 30         | Citrus × sinensis 'Washington' Washington Navel Orange                                            | Rutaceae       | H: 6-15'<br>S: 8-12'      | M                | No  | Well Drained<br>Sandy Loam       | White -<br>Winter - Spring<br>Harvest - December - April         |                               |