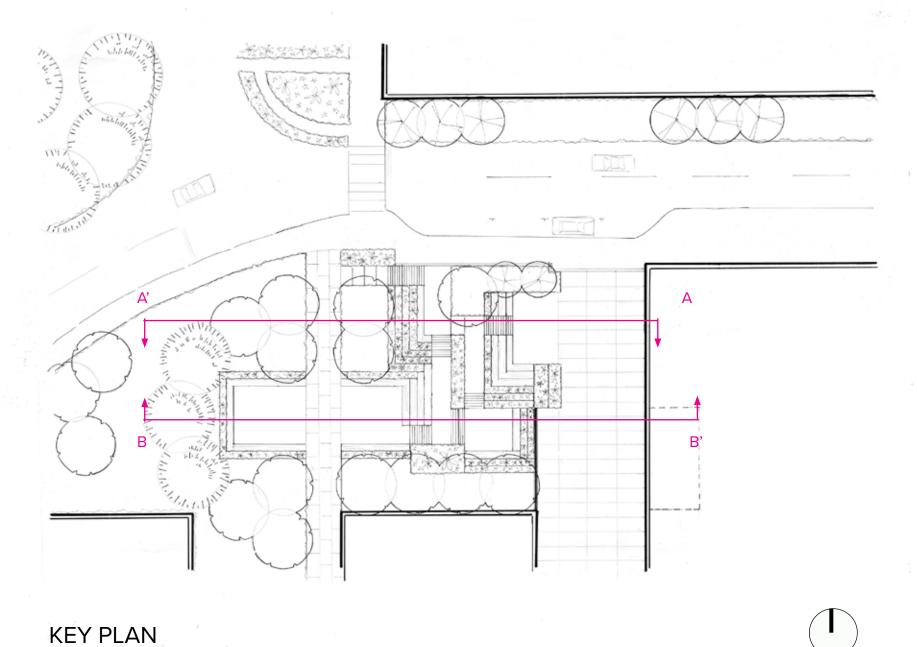

## SECTION ELEVATION A

20

SECTION ELEVATION B

P3 PARKING STRUCTURE

MELNITZ HALL

40'

20' 0' 5' 10' 1"=10'

KEY PLAN