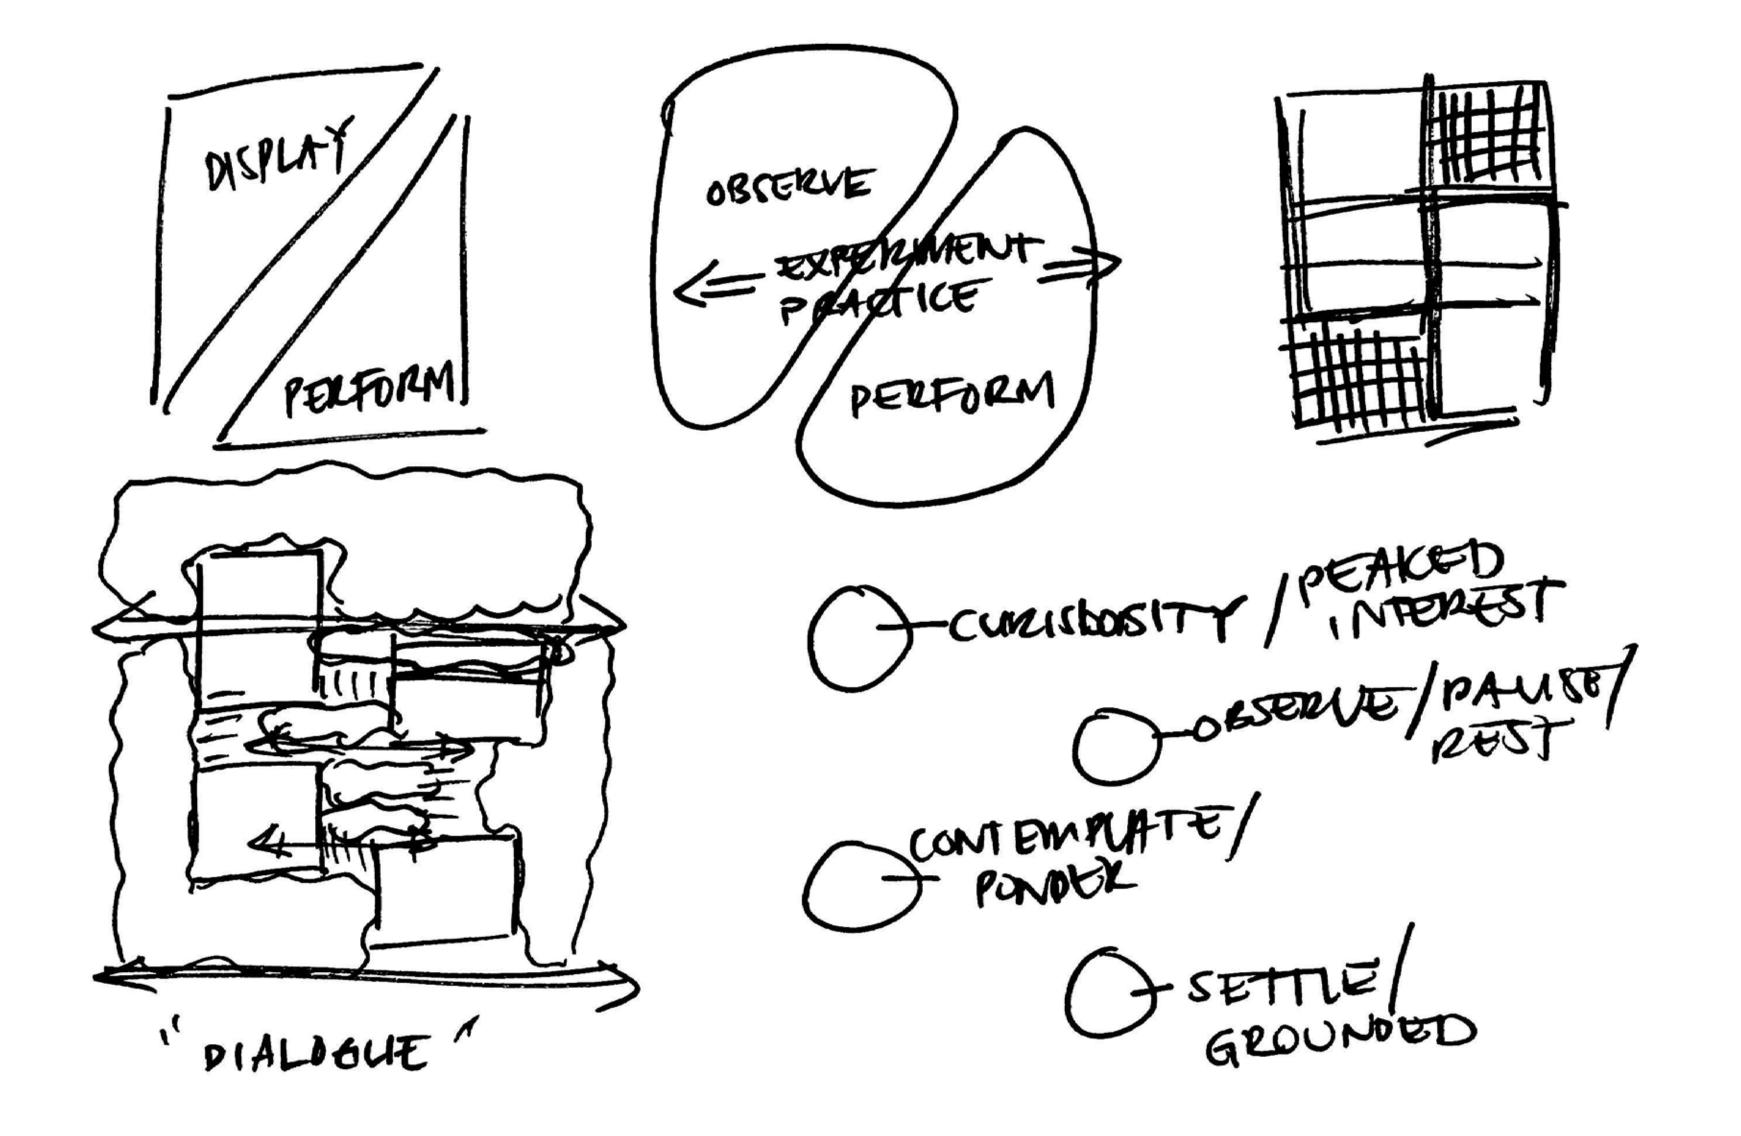

# MELNITZ STAIRS REDEVELOPMENT

ANN BUI LANDSCAPE DESIGN 2 - WINTER 2023 INSTRUCTOR: JIM SMITH

### LOCATION MAPS





HP = HIGH POINT LP = LOW POINT

#### SITE ANALYSIS

RARKING

0 14° MELNITZ VEHICULAR 4 .... PRIMARY 100007 SELONDAKY 4--- D SUN PATH

# SITE ANALYSIS



CONCEPT 1 ZIG-ZAG SLOW PATH



CONCEPT 2 AMPHITHEATER



CONCEPT 3

TERRACED





MEET UP LOCATON NORTH ENTRANCE OUTDODR ART BUTTING (AKT WALK) THEATER RECEPTION CONVERSATION SPACE (SETONE TONNA TO PARAME STRUCTURE)





MELNITZ HALL (THEATER)







## SECTION ELEVATION A



20

SECTION ELEVATION B

P3 PARKING STRUCTURE

MELNITZ HALL

40'

20' 0' 5' 10' 1"=10'



KEY PLAN

**SECTION ELEVATION** 



MELNITZ HALL THEATER RECEPTION AREA



NORTHWEST CORNER UPPER ENTRANCE



MIDLEVEL VIEW TOWARD BROAD ART CENTER





BIRD'S EYE VIEW OF SITE

## SKETCHES