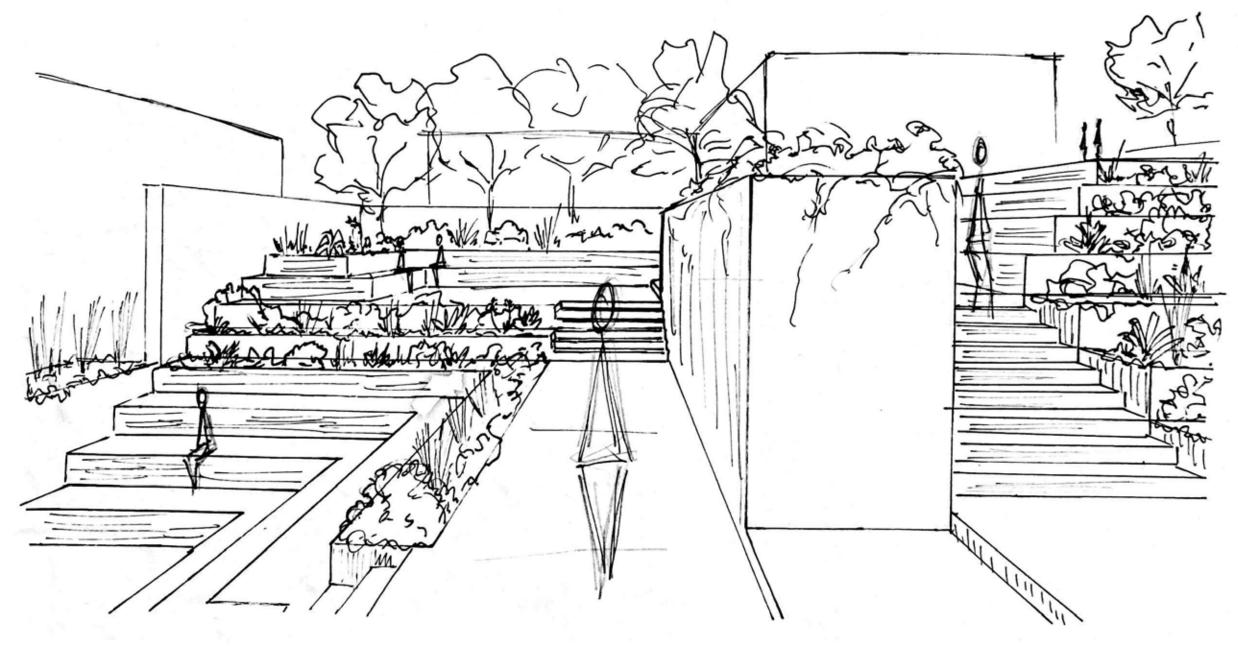

**SECTION ELEVATION** 

MELNITZ HALL THEATER RECEPTION AREA

NORTHWEST CORNER UPPER ENTRANCE

MIDLEVEL VIEW TOWARD BROAD ART CENTER

BIRD'S EYE VIEW OF SITE

## SKETCHES