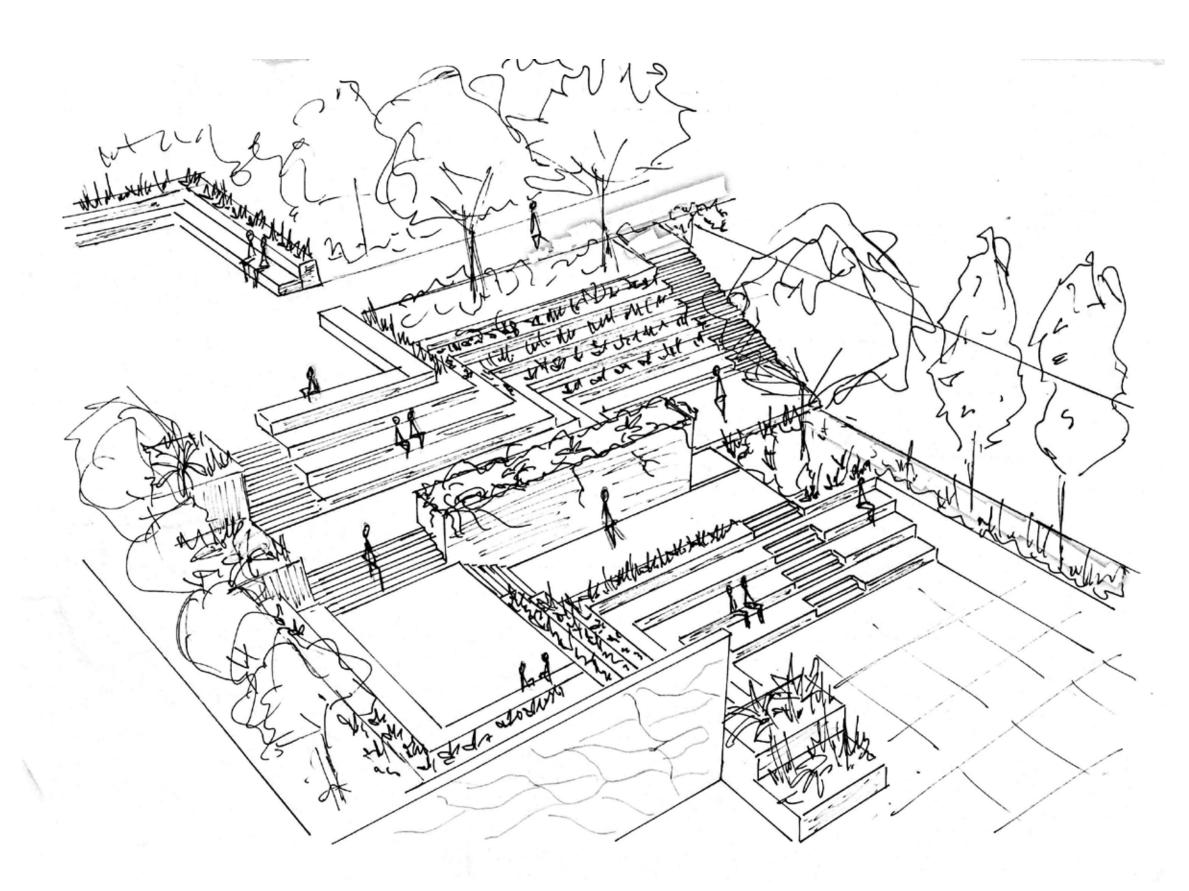

**SECTION ELEVATION** 

MELNITZ HALL THEATER RECEPTION AREA

NORTHWEST CORNER UPPER ENTRANCE

MIDLEVEL VIEW TOWARD BROAD ART CENTER

BIRD'S EYE VIEW OF SITE

## SKETCHES