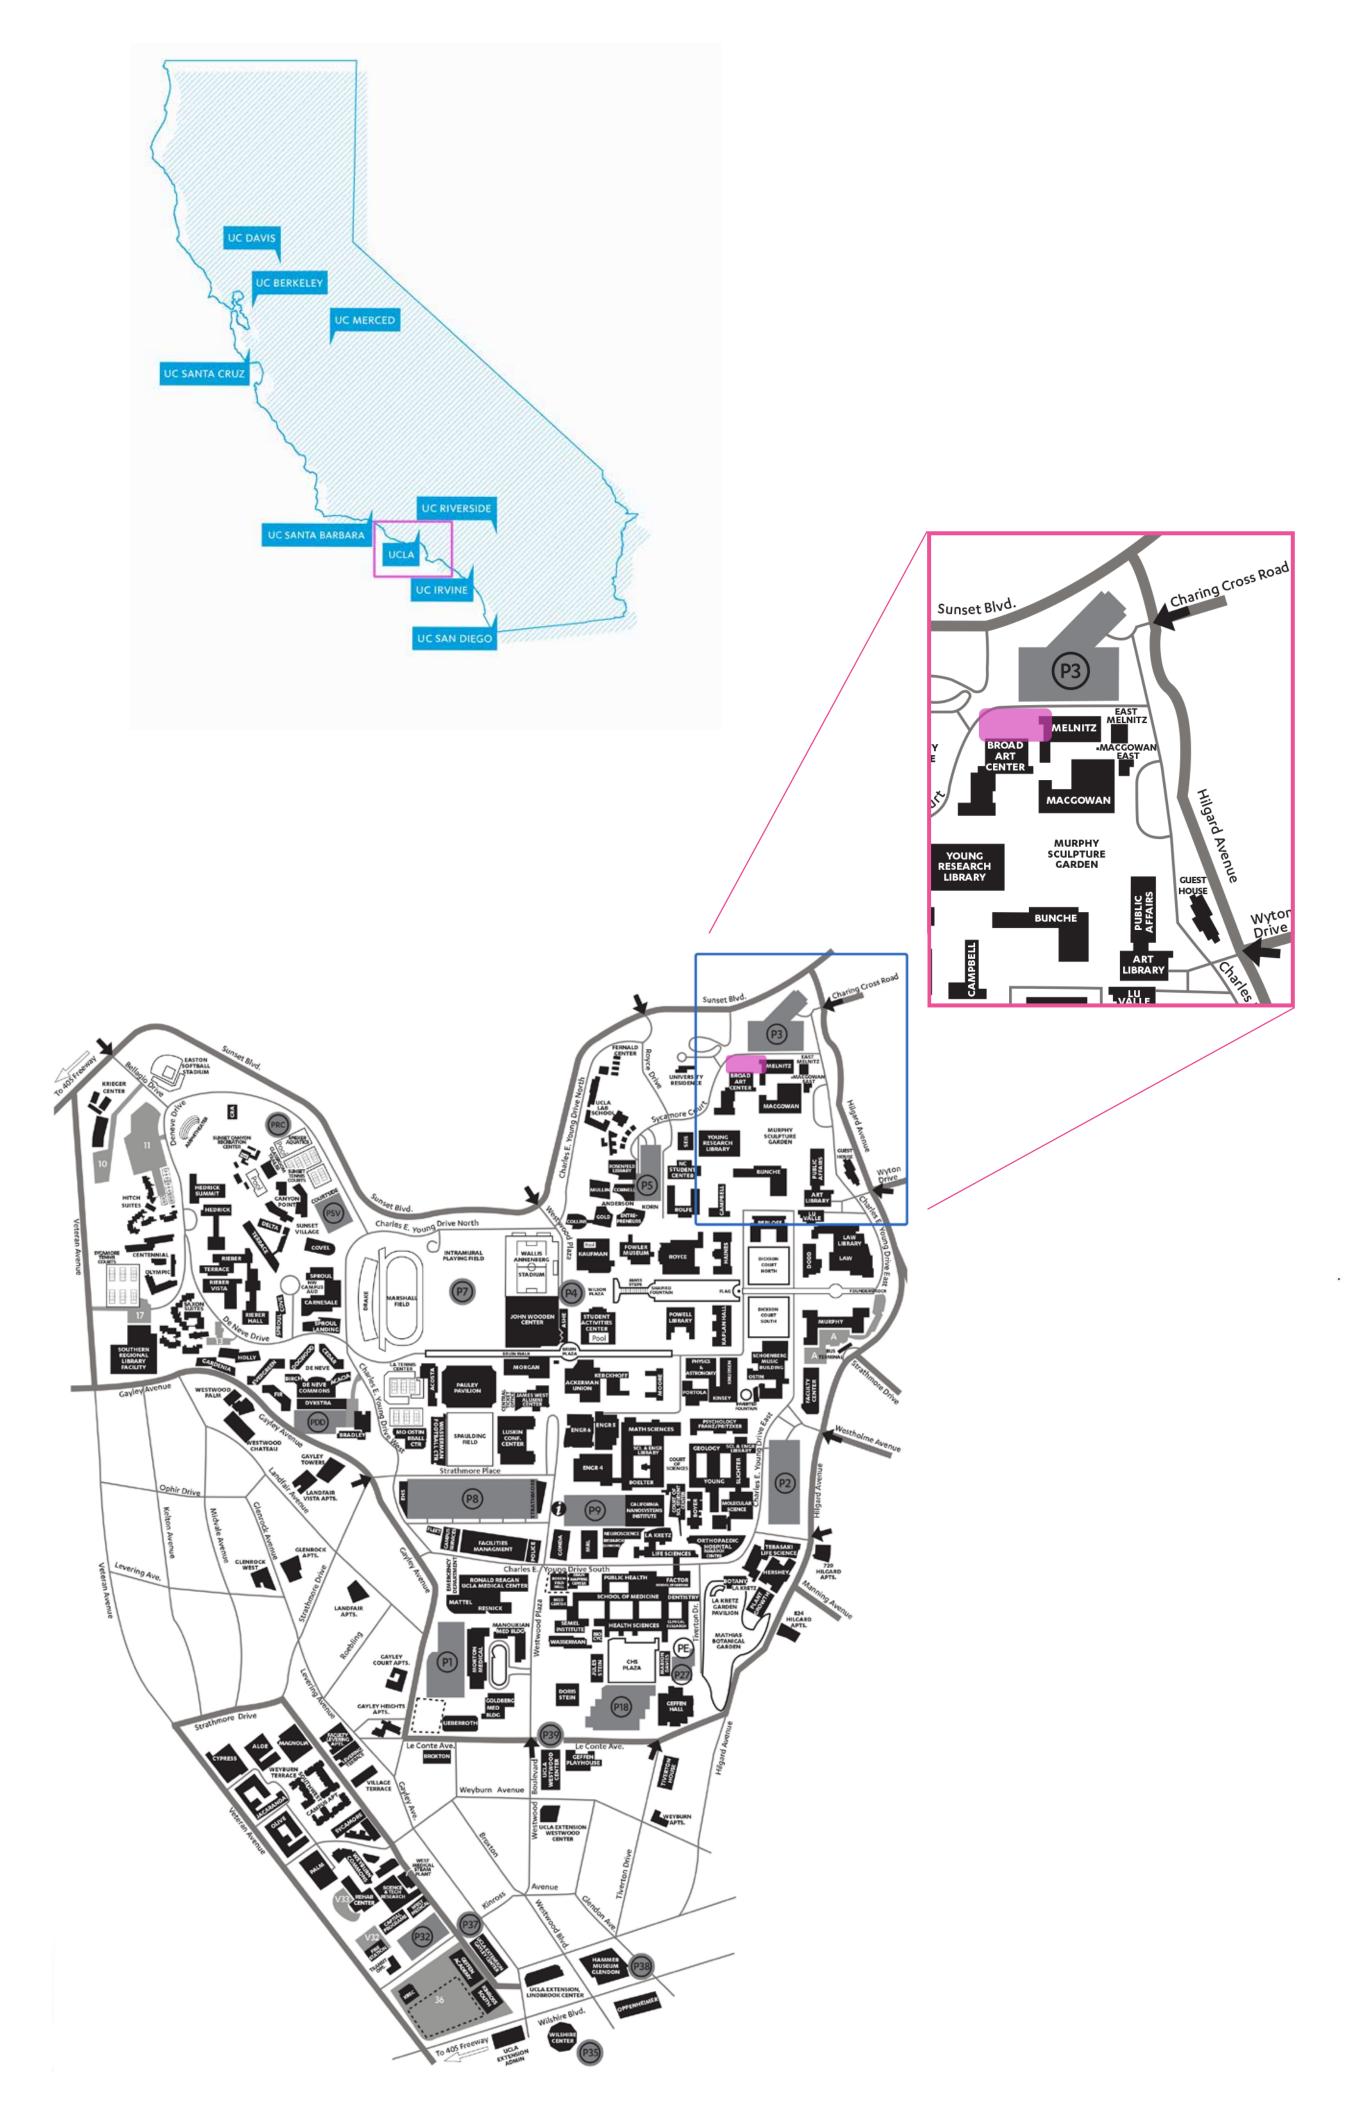

# MELNITZ STAIRS REDEVELOPMENT

ANN BUI LANDSCAPE DESIGN 2 - WINTER 2023 INSTRUCTOR: JIM SMITH

### LOCATION MAPS





HP = HIGH POINT LP = LOW POINT

#### SITE ANALYSIS

RARKING

0 14° MELNITZ VEHICULAR 4 .... PRIMARY 100007 SELONDAKY 4--- D SUN PATH

# SITE ANALYSIS



CONCEPT 1 ZIG-ZAG SLOW PATH



CONCEPT 2 AMPHITHEATER



CONCEPT 3

TERRACED





MEET UP LOCATON NORTH ENTRANCE OUTDODR ART BUTTING (AKT WALK) THEATER RECEPTION CONVERSATION SPACE (SETONE TONNA TO PARAME STRUCTURE)





MELNITZ HALL (THEATER)







## SECTION ELEVATION A



20

SECTION ELEVATION B

P3 PARKING STRUCTURE

MELNITZ HALL

40'

20' 0' 5' 10' 1"=10'



KEY PLAN

**SECTION ELEVATION** 



MELNITZ HALL THEATER RECEPTION AREA



NORTHWEST CORNER UPPER ENTRANCE



MIDLEVEL VIEW TOWARD BROAD ART CENTER





BIRD'S EYE VIEW OF SITE

## SKETCHES