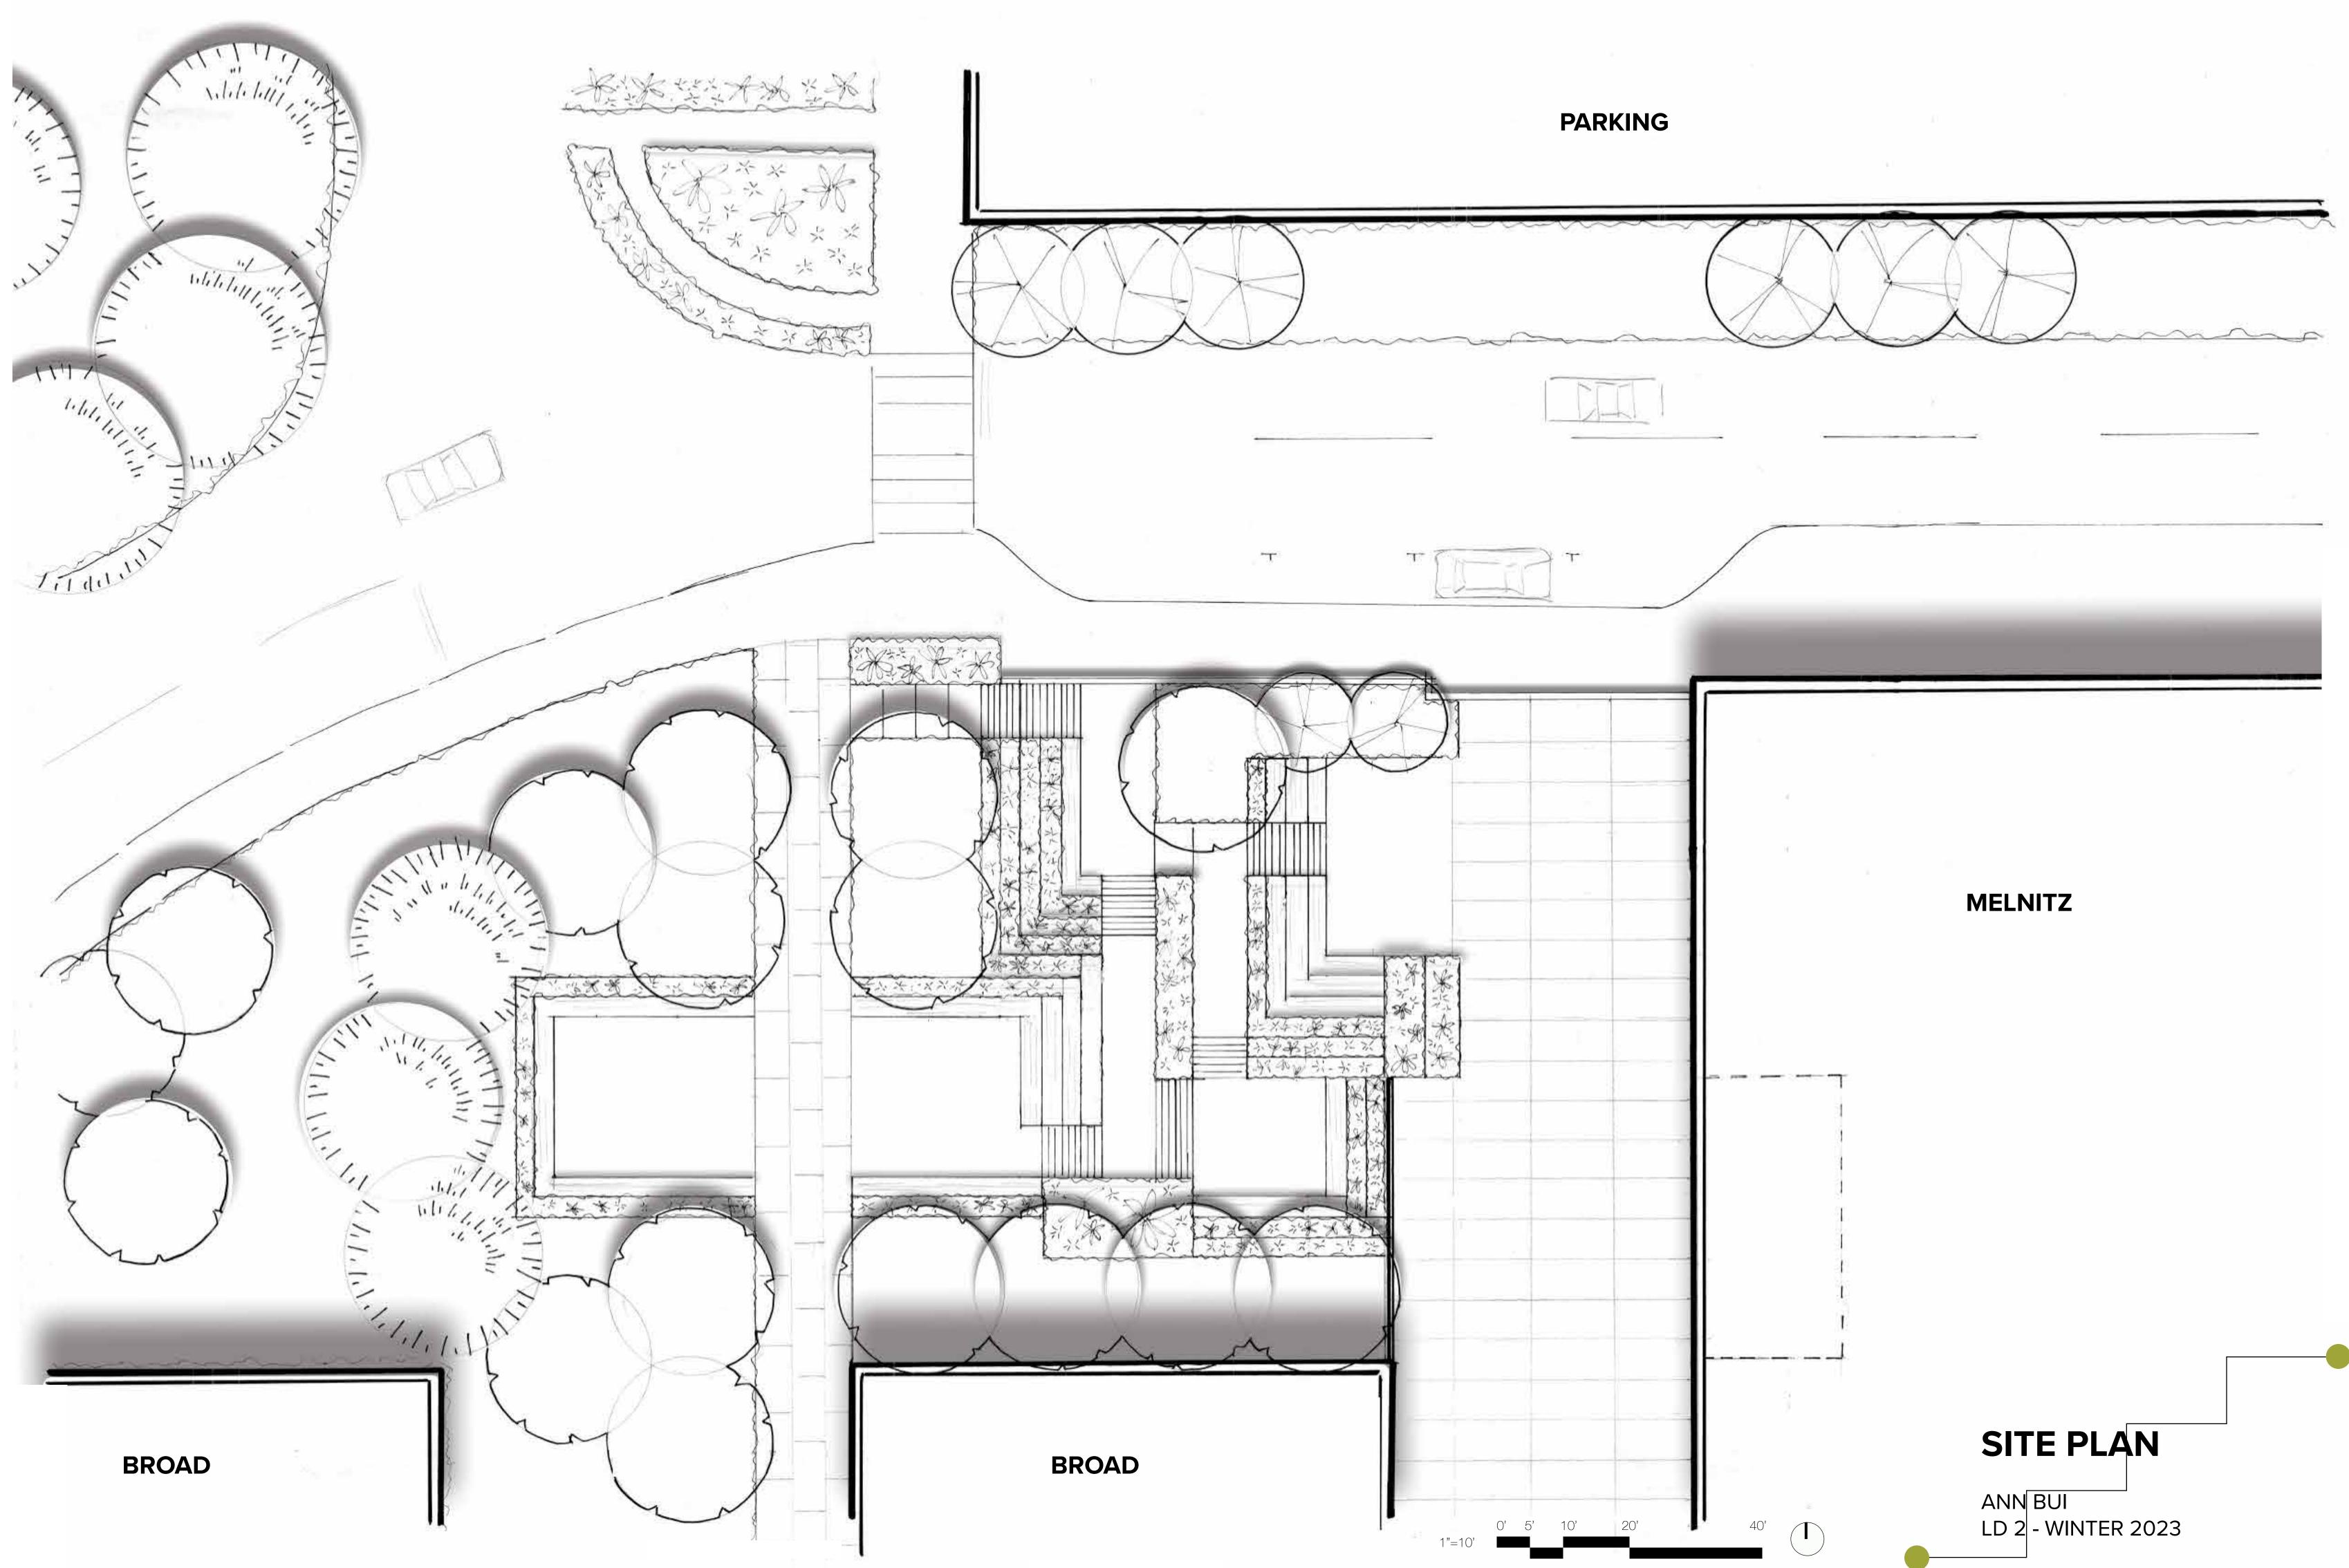

#### SITE ANALYSIS

RARKING

0 14° MELNITZ VEHICULAR 4 .... PRIMARY 100007 SELONDAKY 4--- D SUN PATH

MELNITZ HALL (THEATER)