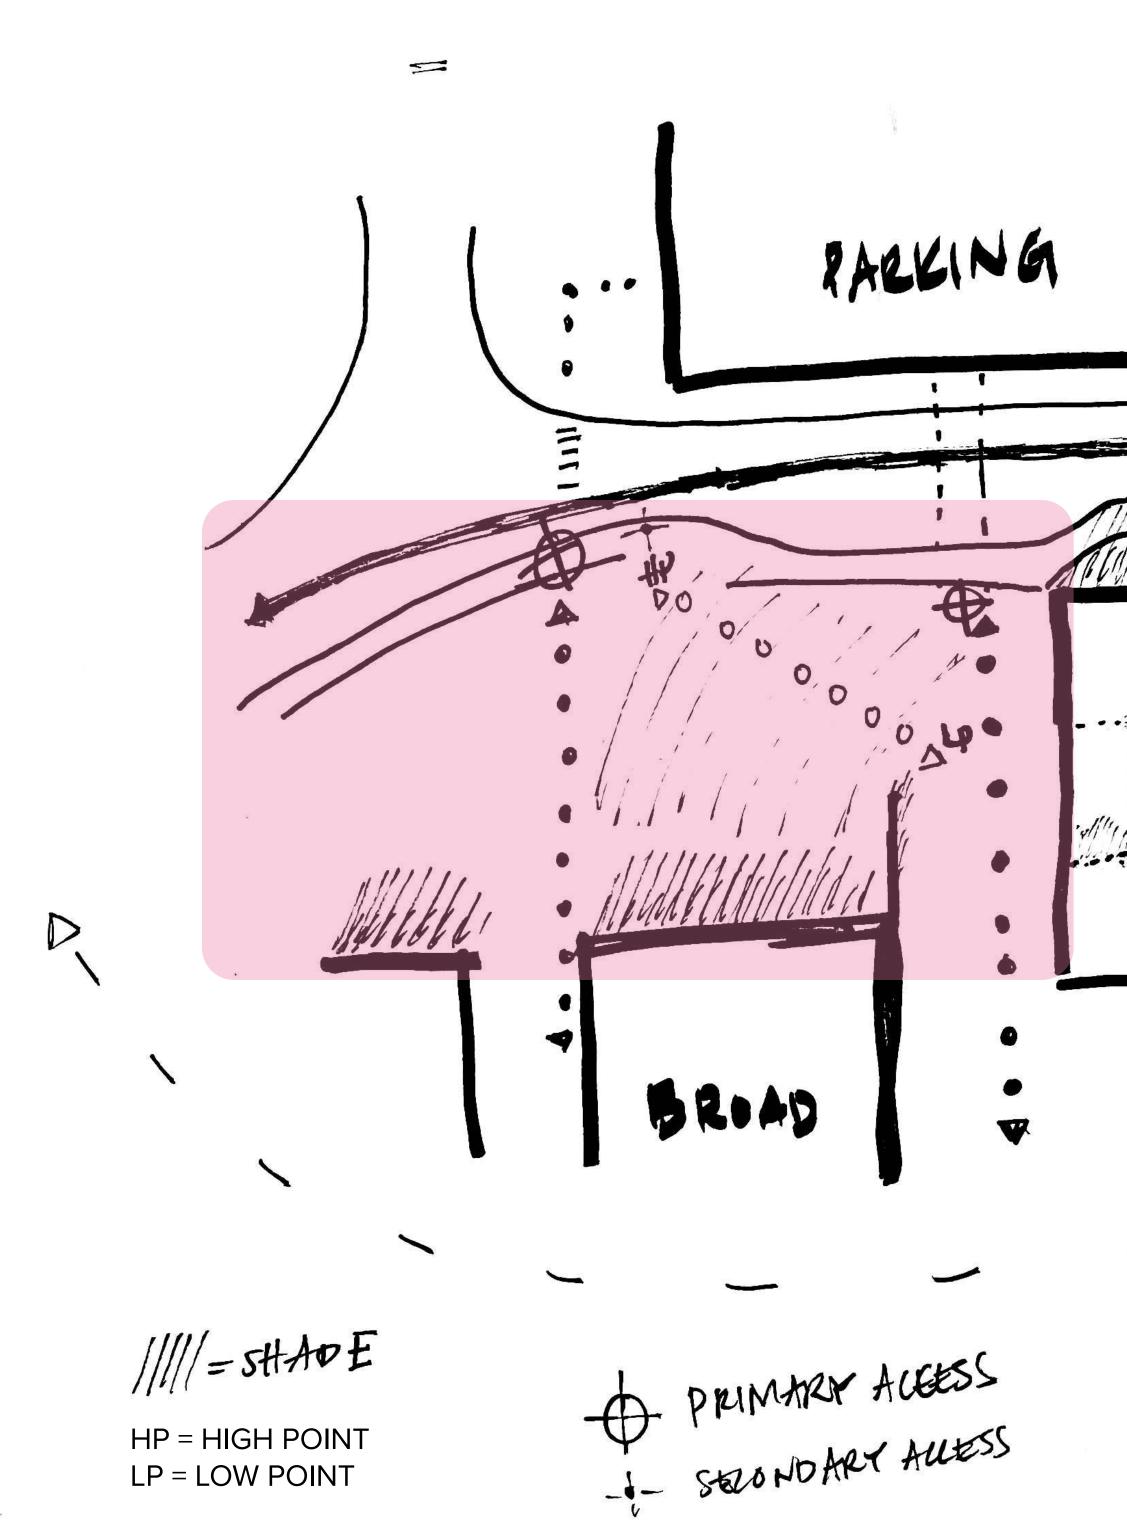

#### SITE ANALYSIS

RARKING

0 14° MELNITZ VEHICULAR 4 .... PRIMARY 100007 SELONDAKY 4--- D SUN PATH