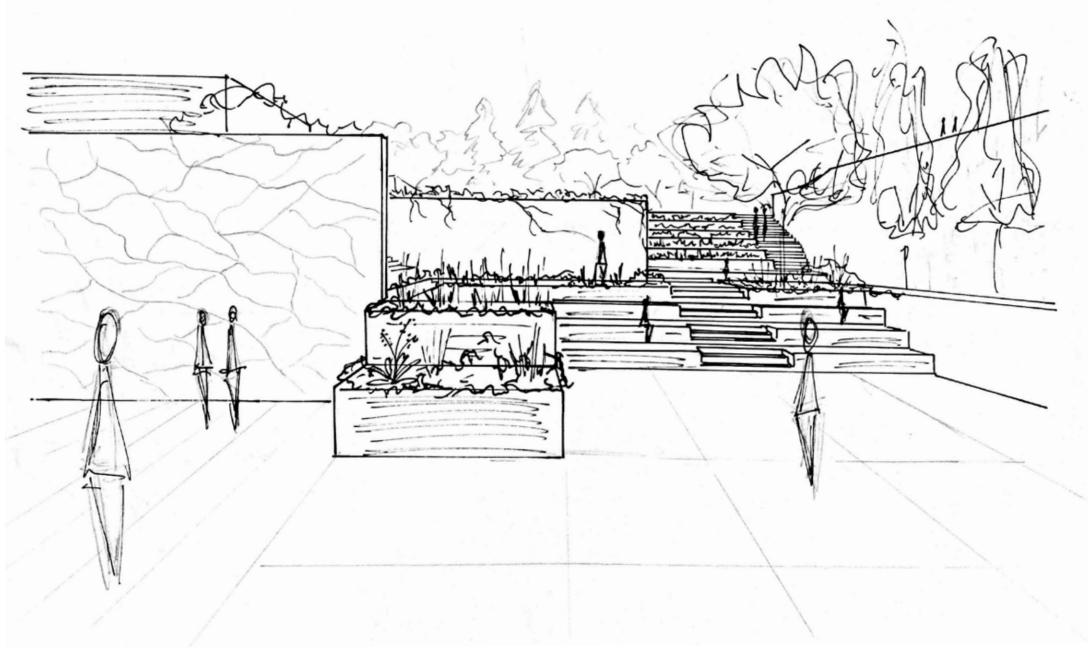

# MELNITZ STAIRS REDEVELOPMENT

ANN BUI LANDSCAPE DESIGN 2 - WINTER 2023 INSTRUCTOR: JIM SMITH

### LOCATION MAPS





HP = HIGH POINT LP = LOW POINT

#### SITE ANALYSIS

RARKING

0 14° MELNITZ VEHICULAR 4 .... PRIMARY 100007 SELONDAKY 4--- D SUN PATH

# SITE ANALYSIS



CONCEPT 1 ZIG-ZAG SLOW PATH



CONCEPT 2 AMPHITHEATER



CONCEPT 3

TERRACED





MEET UP LOCATON NORTH ENTRANCE OUTDODR ART BUTTING (AKT WALK) THEATER RECEPTION CONVERSATION SPACE (SETONE TONNA TO PARAME STRUCTURE)





MELNITZ HALL (THEATER)







## SECTION ELEVATION A



20

SECTION ELEVATION B

P3 PARKING STRUCTURE

MELNITZ HALL

40'

20' 0' 5' 10' 1"=10'



KEY PLAN

**SECTION ELEVATION** 



MELNITZ HALL THEATER RECEPTION AREA



NORTHWEST CORNER UPPER ENTRANCE



MIDLEVEL VIEW TOWARD BROAD ART CENTER





BIRD'S EYE VIEW OF SITE

## SKETCHES