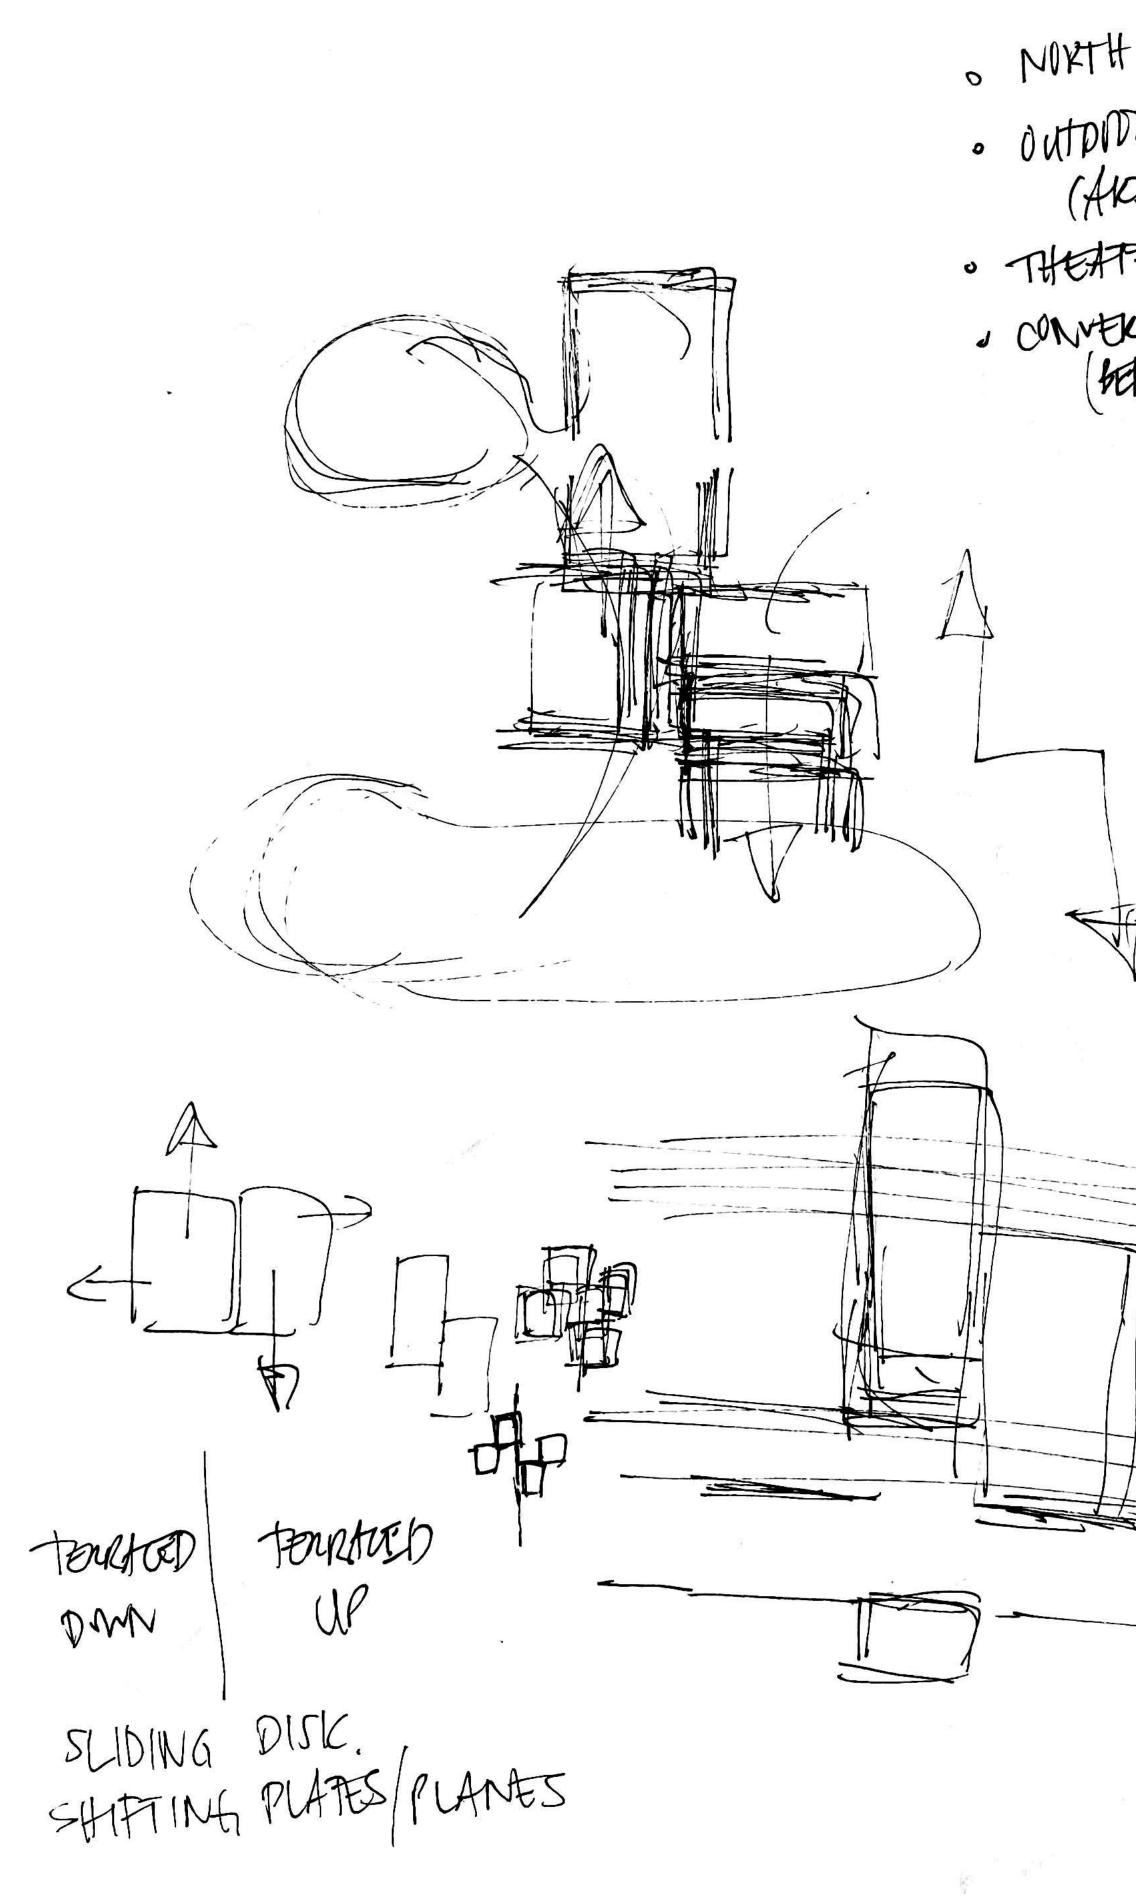

# MELNITZ STAIRS REDEVELOPMENT

ANN BUI LANDSCAPE DESIGN 2 - WINTER 2023 INSTRUCTOR: JIM SMITH

### LOCATION MAPS





HP = HIGH POINT LP = LOW POINT

#### SITE ANALYSIS

RARKING

0 14° MELNITZ VEHICULAR 4 .... PRIMARY 100007 SELONDAKY 4--- D SUN PATH

# SITE ANALYSIS



CONCEPT 1 ZIG-ZAG SLOW PATH



CONCEPT 2 AMPHITHEATER



CONCEPT 3

TERRACED





MEET UP LOCATON NORTH ENTRANCE OUTDODR ART BUTTING (AKT WALK) THEATER RECEPTION CONVERSATION SPACE (SETONE TONNA TO PARAME STRUCTURE)





MELNITZ HALL (THEATER)







## SECTION ELEVATION A



20

SECTION ELEVATION B

P3 PARKING STRUCTURE

MELNITZ HALL

40'

20' 0' 5' 10' 1"=10'



KEY PLAN

**SECTION ELEVATION** 



MELNITZ HALL THEATER RECEPTION AREA



NORTHWEST CORNER UPPER ENTRANCE



MIDLEVEL VIEW TOWARD BROAD ART CENTER





BIRD'S EYE VIEW OF SITE

## SKETCHES