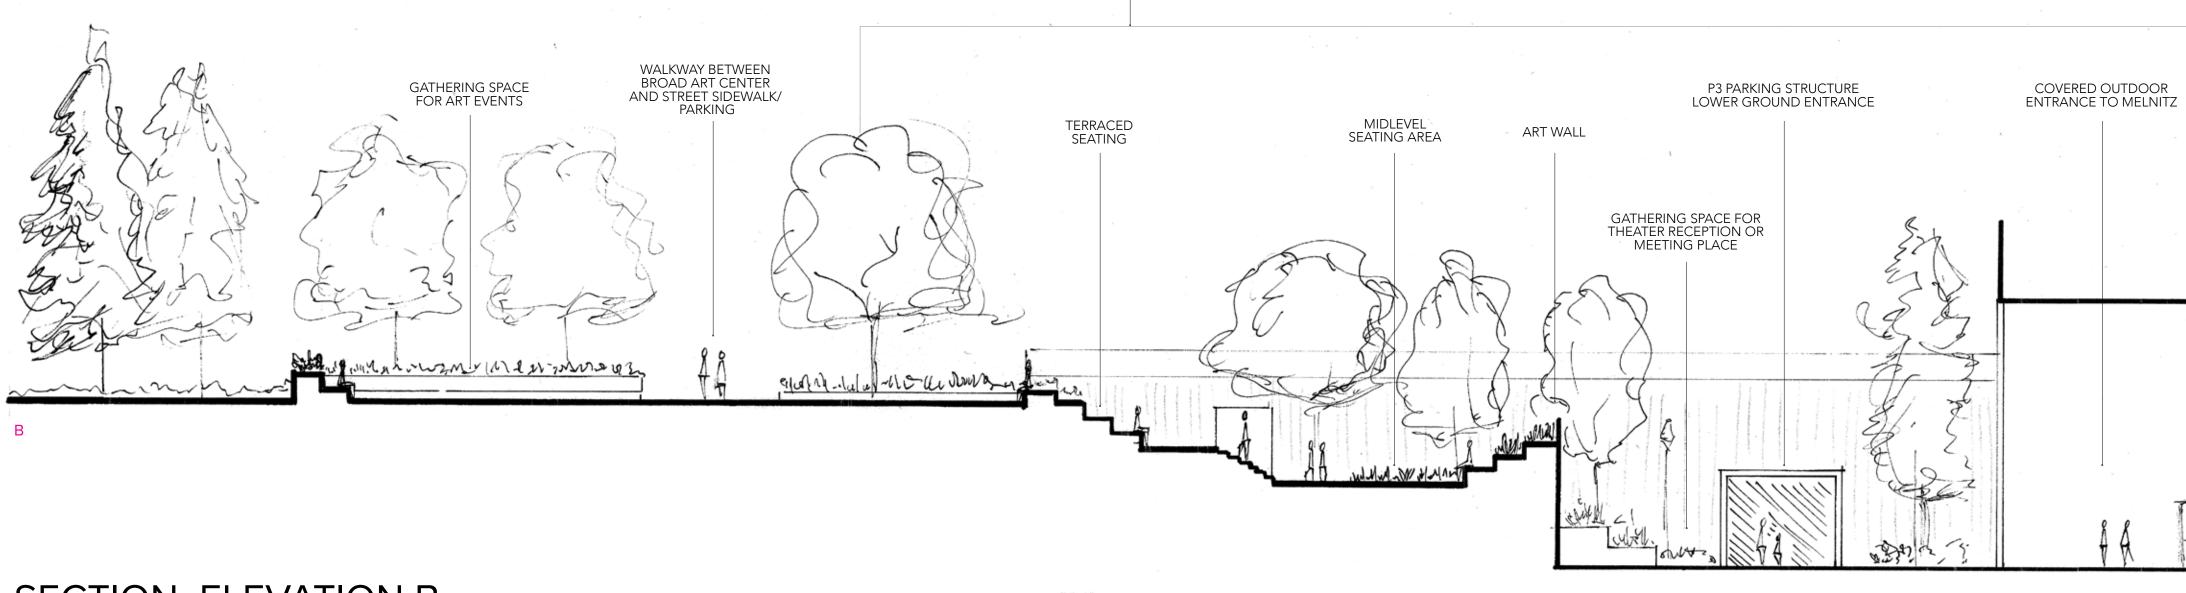

## SECTION ELEVATION A

20

SECTION ELEVATION B

P3 PARKING STRUCTURE

MELNITZ HALL

40'

20' 0' 5' 10' 1"=10'

KEY PLAN