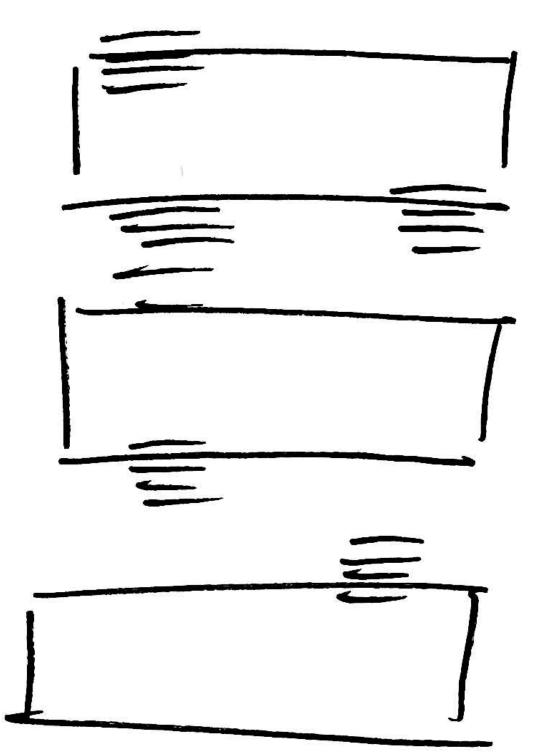

## SECTION ELEVATION A

20

SECTION ELEVATION B

P3 PARKING STRUCTURE

MELNITZ HALL

40'

20' 0' 5' 10' 1"=10'

KEY PLAN