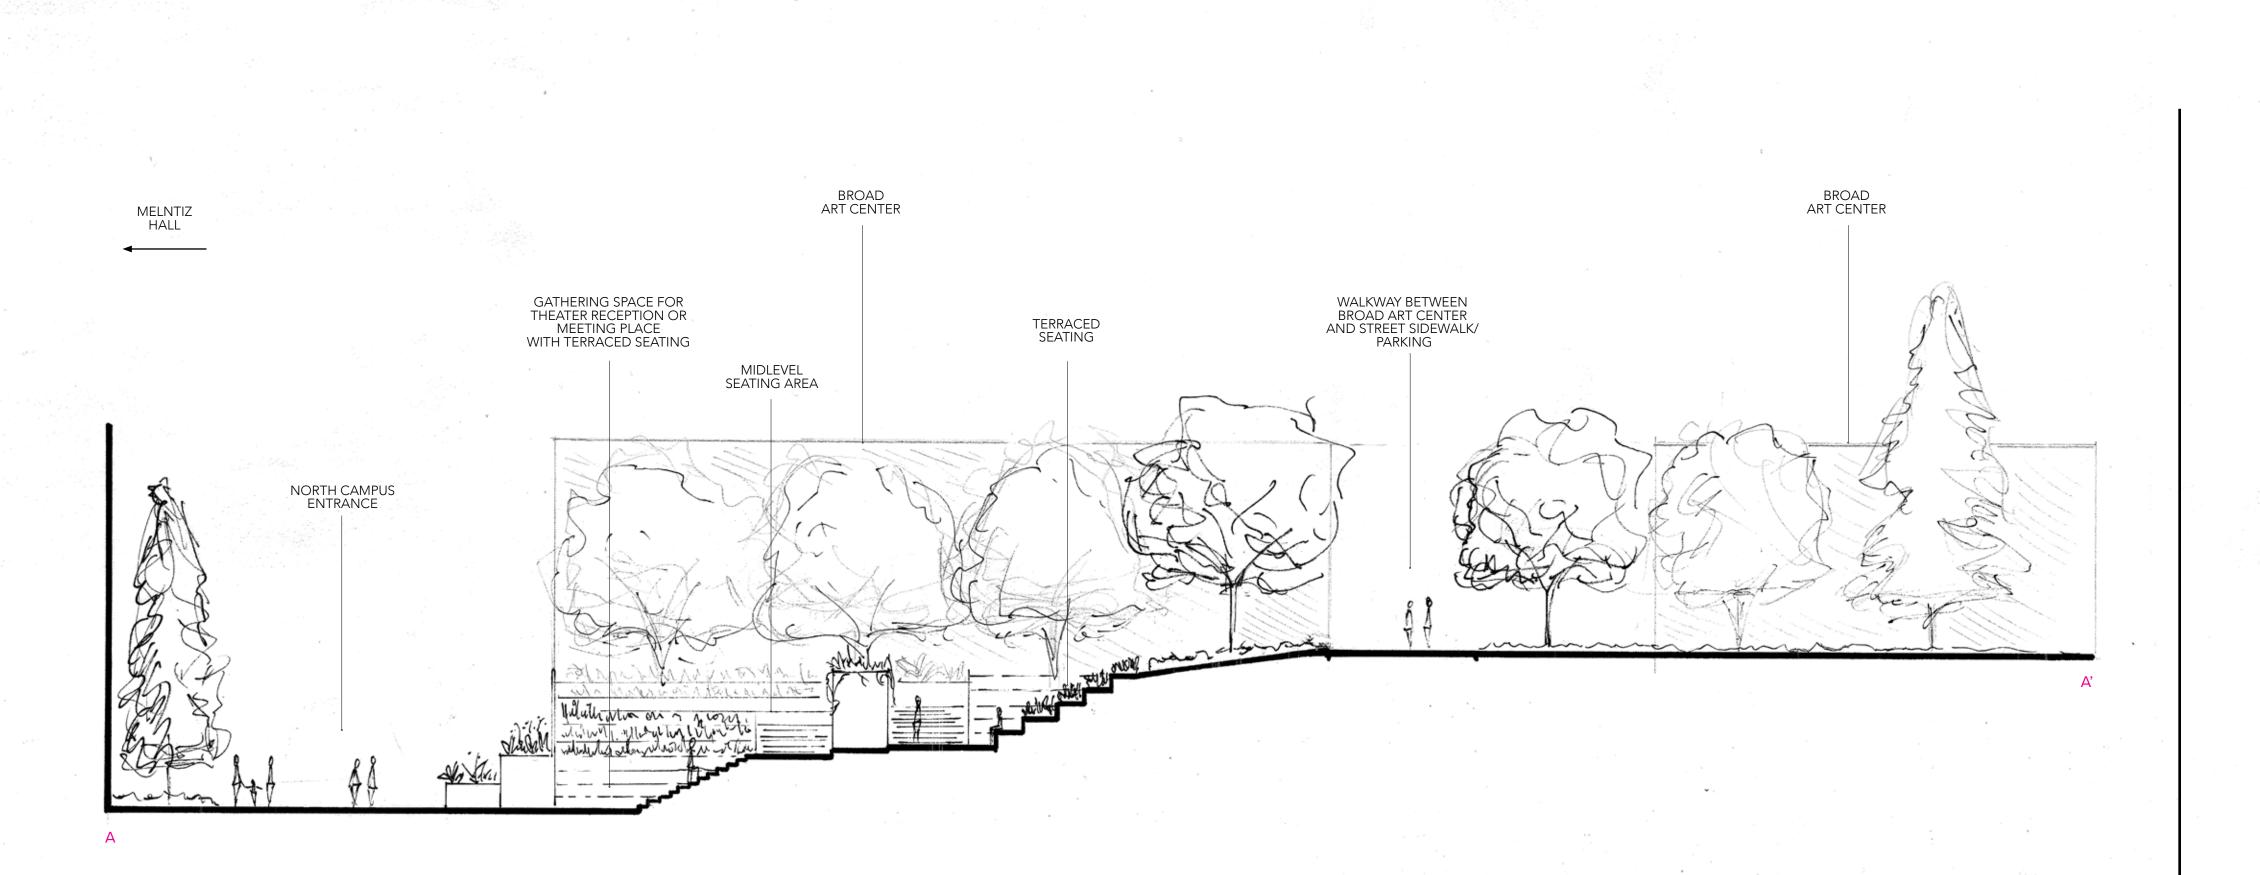

## SECTION ELEVATION A

20

SECTION ELEVATION B

P3 PARKING STRUCTURE

MELNITZ HALL

40'

20' 0' 5' 10' 1"=10'

KEY PLAN