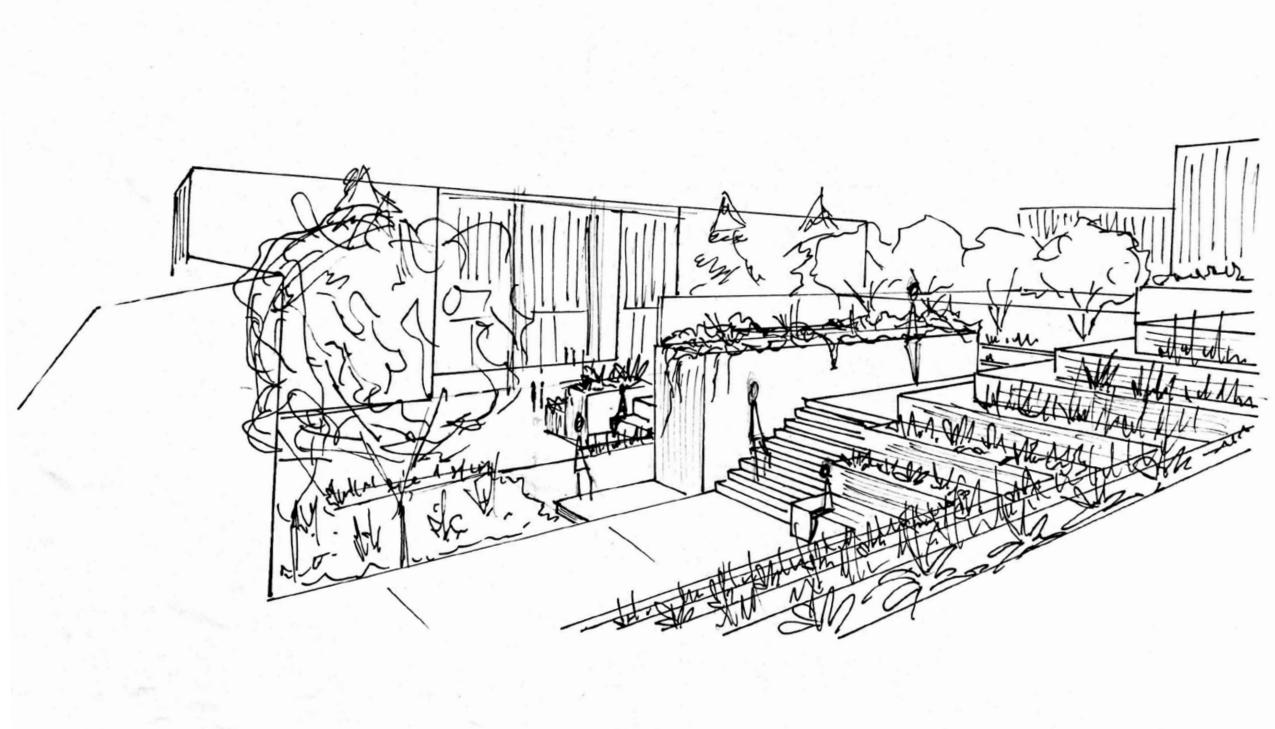

**SECTION ELEVATION** 

MELNITZ HALL THEATER RECEPTION AREA

NORTHWEST CORNER UPPER ENTRANCE

MIDLEVEL VIEW TOWARD BROAD ART CENTER

BIRD'S EYE VIEW OF SITE

## SKETCHES