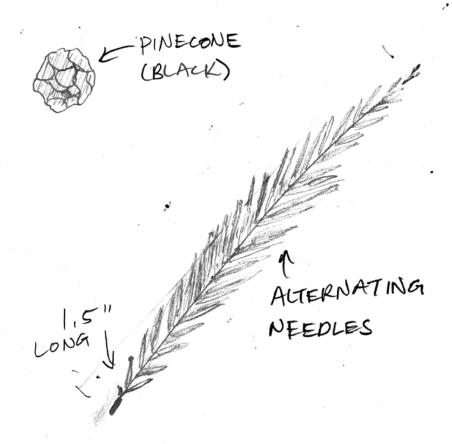

96" BOX | DEUL MTN. SPECIMENIYARD.

GRACE PAN MAY 15, 2022

MEXICAN CORAL TREE DEUL MTN. SPECIMEN YARD GIRACE PAN MAY 15,7022 \$500/51.

12" LONG ON LONGEST LEAPLET

> CANARY ISLAND PALM

> > Phoenix canariensis