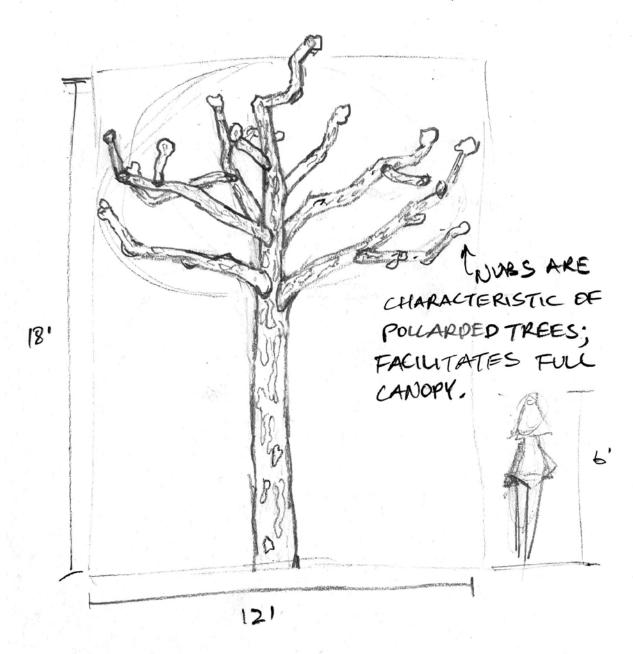

#### POLLARDED SYCAMORE

· HEIGHT: 18' . TRUNK WIDTH ! 8"

. WIDTH: 12'

·GRND-CANOPY: 8'

Platanus racemosa

GETTY MUSEUM

GRACE PAN APRIL 15, 2022

GETTY MUSEUM GRACE PAN APRIL 15, 2022