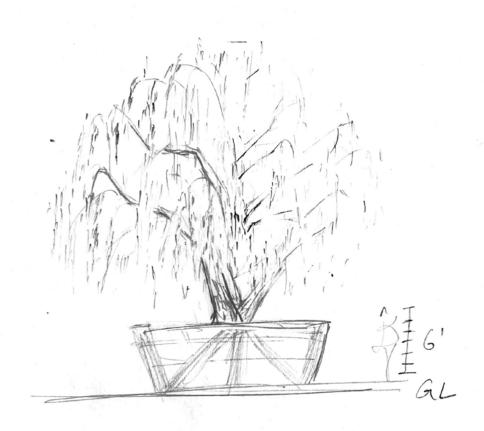

# Meeting #3 Devil Mtn. Specimen Yard

LEAF-TRIFOLIA - 3 LEAFLETS SEEDS ON FLOWER VERY POISONOUS FALL COLOR

WIDTH: 21' TRUNK WIDTH: 28" LEAF: 5x2,5" HEIGHT: 16' FLOWER WIDTH: 5-6" · FLOWER HEIGHT: 3-4"

Erythrina corralloides - MEXICAN CORAL TREE

96" BOX | DEUL MTN. SPECIMENIYARD.

GRACE PAN MAY 15, 2022

MEXICAN CORAL TREE DEUL MTN. SPECIMEN YARD GIRACE PAN MAY 15,7022 \$500/51.

12" LONG ON LONGEST LEAPLET

> CANARY ISLAND PALM

> > Phoenix canariensis