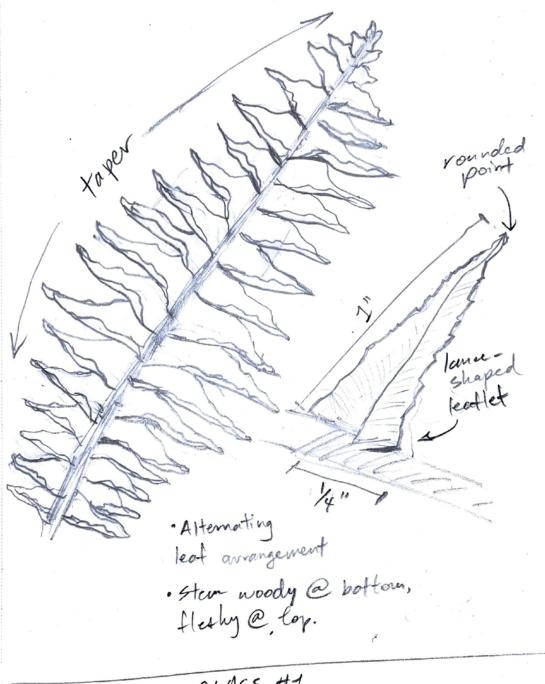

# Nephrolepis exaltata, Sword Fern

CLASS #I GRACE PAN APRIL3, 2022

## Nephrolepis exaltata, Sword Fern

CLASS #1 GRACE PAN APRIL 3, 2022