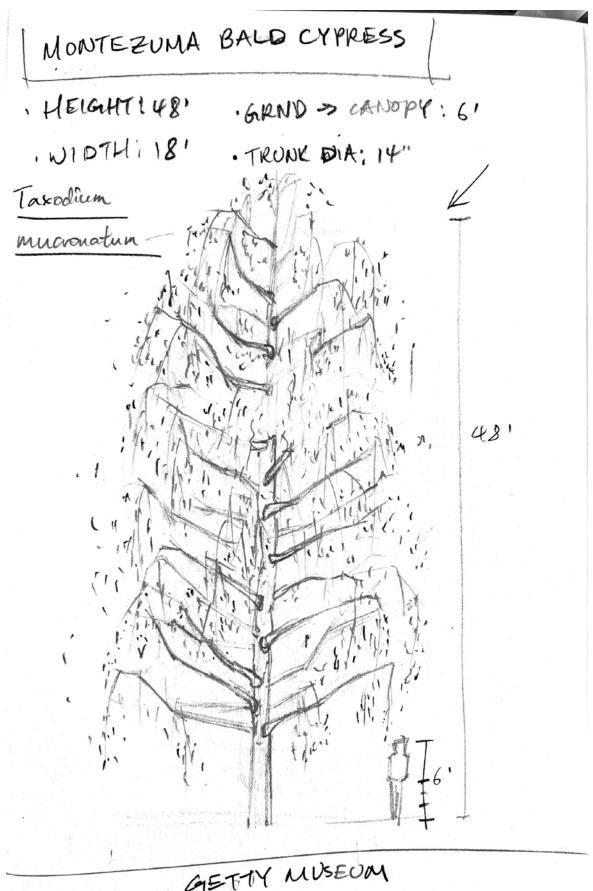

# MONTEZUMA BALD CYPRESS PETAIL PRAWINGIS Taxodium mucronatum

GETTY MUSEUM GRACE PAN APRIL 15, 2022