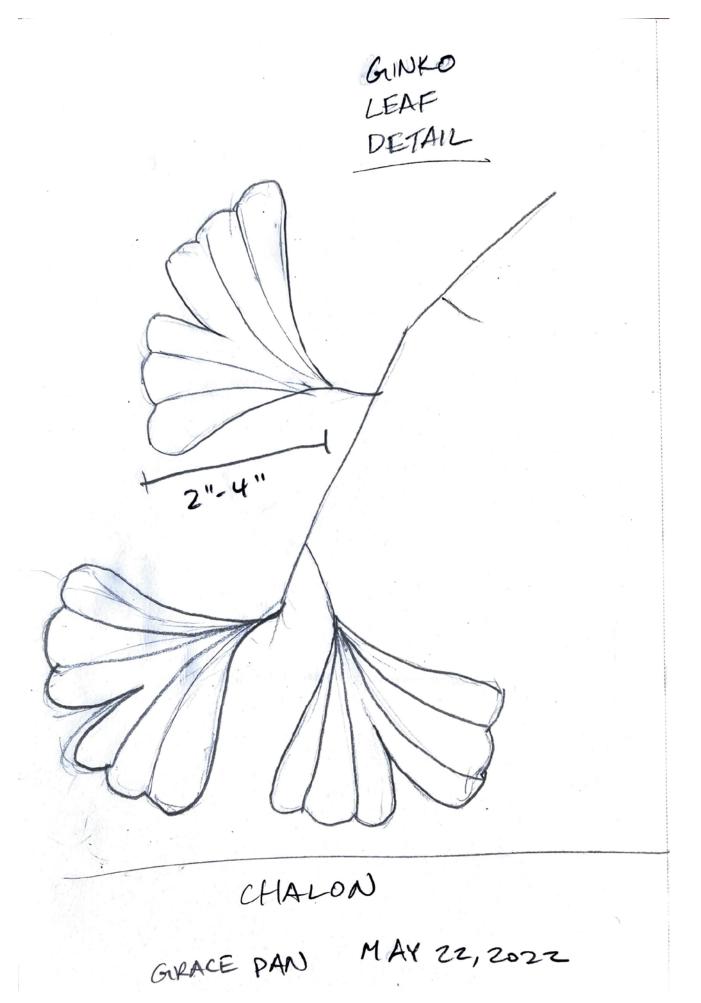

### Meeting #4 Chalon

GINKO CREEPING FIG LIRIOPE LAUENDER CEANOTHUS Ginto biloba, 'Autumn Gold'

MEASUREMENTS

TREE : GINKO 'AUTUMN GLOLD'

HEIGHT: 30' TRUNK DIA! 12"

WIDTH: 20'

BRANCHING: 8'

DRIVEWAY: 20'WIDE

PLANTER 5'WIDE