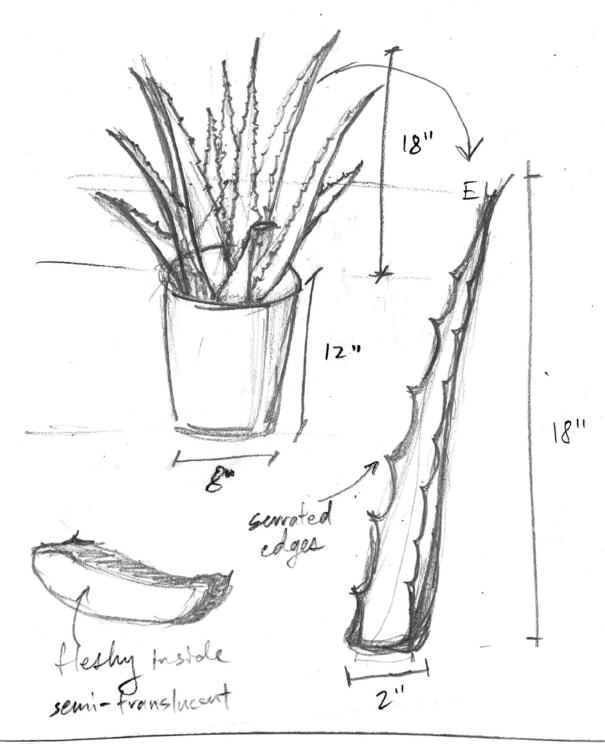

sation ranges from plating design, growing conditions, plant specifications, acquisitions, costs, construction site management and equipment needed to plant.









This was such a gem of a course. I enrolled, expecting to improve my sketching technique (which I did, thanks to David's patient instruction!), but I learned so much beyond that. David imparted unto us years of invaluable in-field experience and gave us an sneak peak into the world of high-caliber residential design -- of what it means to truly love and to be involved in a project. His passion for landscape architecture is contagious and inspiring. Thank you, David, for your time and dedication. This was such a special experience!

Sketches are encased in the pages beyond.

Meeting #1 Zoom





### Aloe vera, Medicinal Aloe



CLASS #1 GRACE PAN APRIL 3, 2022

# Nephrolepis exaltata, Sword Fern



CLASS #I GRACE PAN APRIL3, 2022

## Nephrolepis exaltata, Sword Fern



CLASS #1 GRACE PAN APRIL 3, 2022

#### Meeting #2

#### J. Paul Getty Museum

#### POLLARDED SYCAMORE

· HEIGHT: 18' . TRUNK WIDTH ! 8"

. WIDTH: 12'

·GRND-CANOPY: 8'



Platanus racemosa

GETTY MUSEUM

GRACE PAN APRIL 15, 2022





GETTY MUSEUM GRACE PAN APRIL 15, 2022

# MONTEZUMA BALD CYPRESS PETAIL PRAWINGIS Taxodium mucronatum



GETTY MUSEUM GRACE PAN APRIL 15, 2022

# Meeting #3 Devil Mtn. Specimen Yard

LEAF-TRIFOLIA - 3 LEAFLETS SEEDS ON FLOWER VERY POISONOUS FALL COLOR



WIDTH: 21' TRUNK WIDTH: 28" LEAF: 5x2,5" HEIGHT: 16' FLOWER WIDTH: 5-6" · FLOWER HEIGHT: 3-4"

Erythrina corralloides - MEXICAN CORAL TREE

96" BOX | DEUL MTN. SPECIM