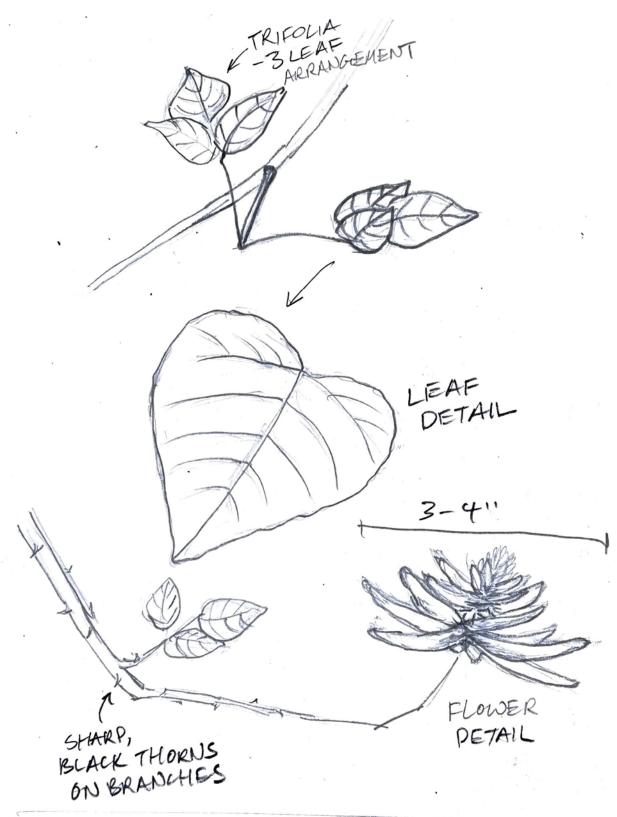

# Meeting #3 Devil Mtn. Specimen Yard

LEAF-TRIFOLIA - 3 LEAFLETS SEEDS ON FLOWER VERY POISONOUS FALL COLOR

WIDTH: 21' TRUNK WIDTH: 28" LEAF: 5x2,5" HEIGHT: 16' FLOWER WIDTH: 5-6" · FLOWER HEIGHT: 3-4"

Erythrina corralloides - MEXICAN CORAL TREE