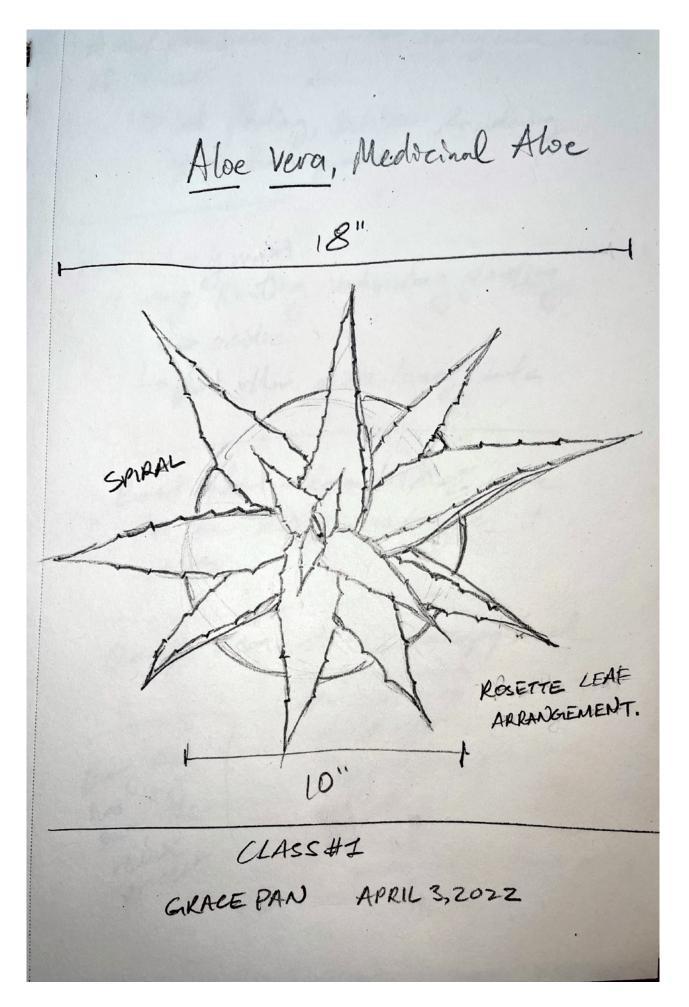

subject plant species. The conversation ranges from plating design, growing conditions, plant specifications, acquisitions, costs, construction site management and equipment needed to plant.









This was such a gem of a course. I enrolled, expecting to improve my sketching technique (which I did, thanks to David's patient instruction!), but I learned so much beyond that. David imparted unto us years of invaluable in-field experience and gave us an sneak peak into the world of high-caliber residential design -- of what it means to truly love and to be involved in a project. His passion for landscape architecture is contagious and inspiring. Thank you, David, for your time and dedication. This was such a special experience!

Sketches are encased in the pages beyond.

Meeting #1 Zoom





### Aloe vera, Medicinal Aloe



CLASS #1 GRACE PAN APRIL 3, 2022

# Nephrolepis exaltata, Sword Fern



CLASS #I GRACE PAN APRIL3, 2022

## Nephrolepis exaltata, Sword Fern



CLASS #1 GRACE PAN APRIL 3, 2022

#### Meeting #2

#### J. Paul Getty Museum

#### POLLARDED SYCAMORE

· HEIGHT: 18' . TRUNK WIDTH ! 8"

. WIDTH: 12'

·GRND-CANOPY: 8'



Platanus racemosa

GETTY MUSEUM

GRACE PAN APRIL 15, 2022





GETTY MUSEUM GRACE PAN APRIL 15, 2022

# MONTEZUMA BALD CYPRESS PETAIL PRAWINGIS Taxodium mucronatum



GETTY MUSEUM GRACE PAN APRIL 15, 2022

# Meeting #3 Devil Mtn. Specimen Yard

LEAF-TRIFOLIA - 3 LEAFLETS SEEDS ON FLOWER VERY POISONOUS FALL COLOR



WIDTH: 21' TRUNK WIDTH: 28" LEAF: 5x2,5" HEIGHT: 16' FLOWER WIDTH: 5-6" · FLOWER HEIGHT: 3-4"

Erythrina corralloides - MEXICAN CORAL