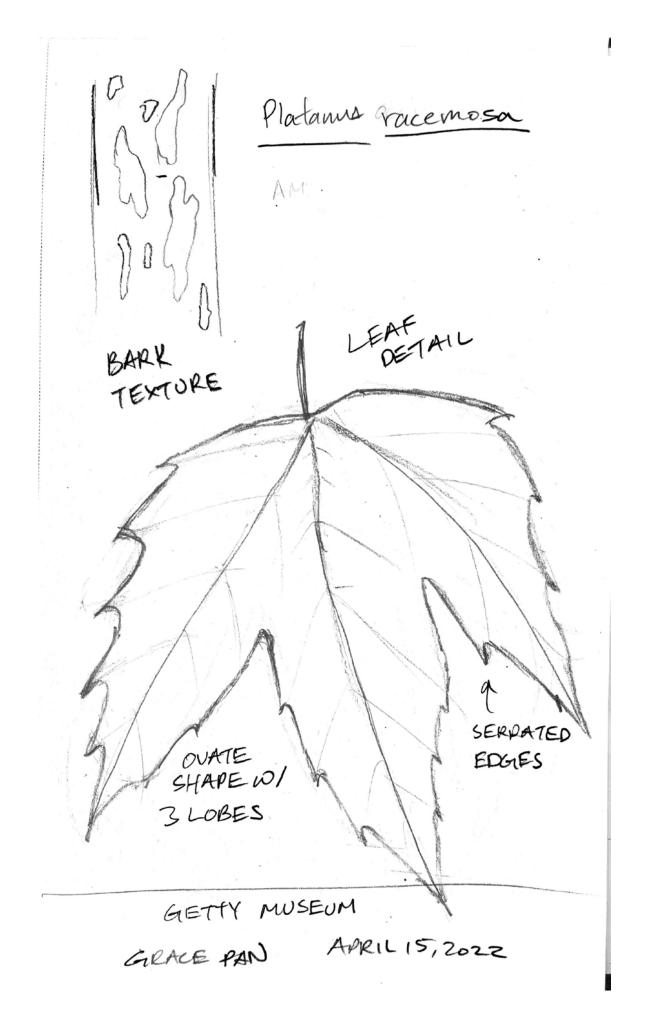

#### POLLARDED SYCAMORE

· HEIGHT: 18' . TRUNK WIDTH ! 8"

. WIDTH: 12'

·GRND-CANOPY: 8'

Platanus racemosa

GETTY MUSEUM

GRACE PAN APRIL 15, 2022

GETTY MUSEUM GRACE PAN APRIL 15, 2022