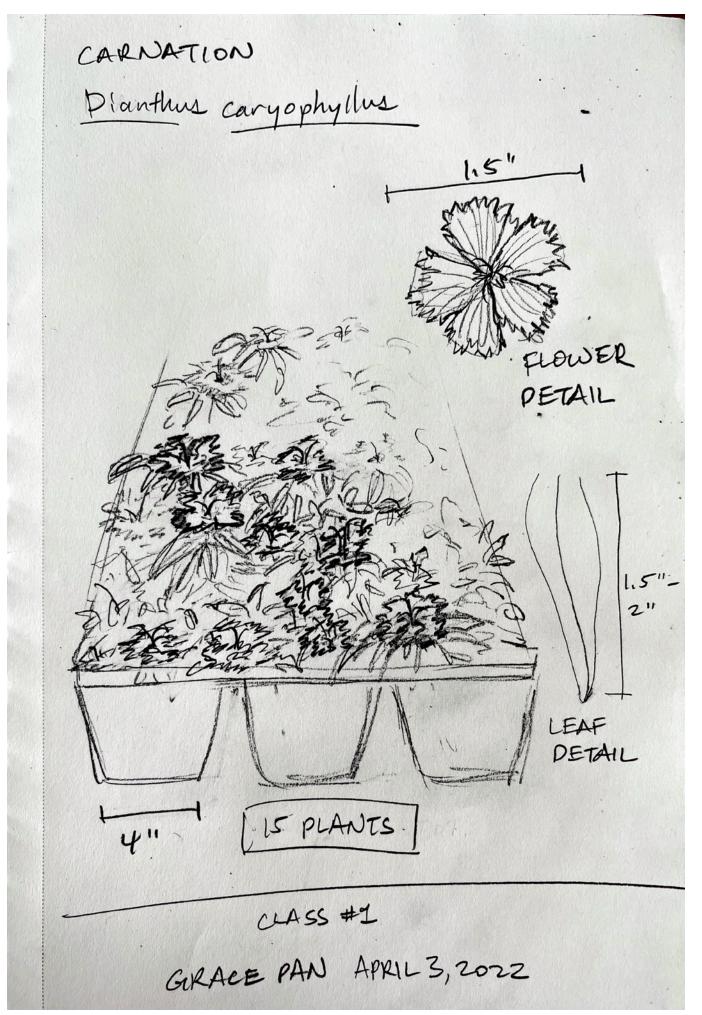

e subject plant species. The conversation ranges from plating design, growing conditions, plant specifications, acquisitions, costs, construction site management and equipment needed to plant.









This was such a gem of a course. I enrolled, expecting to improve my sketching technique (which I did, thanks to David's patient instruction!), but I learned so much beyond that. David imparted unto us years of invaluable in-field experience and gave us an sneak peak into the world of high-caliber residential design -- of what it means to truly love and to be involved in a project. His passion for landscape architecture is contagious and inspiring. Thank you, David, for your time and dedication. This was such a special experience!

Sketches are encased in the pages beyond.

Meeting #1 Zoom





### Aloe vera, Medicinal Aloe



CLASS #1 GRACE PAN APRIL 3, 2022

# Nephrolepis exaltata, Sword Fern



CLASS #I GRACE PAN APRIL3, 2022

## Nephrolepis exaltata, Sword Fern



CLASS #1 GRACE PAN APRIL 3, 2022

#### Meeting #2

#### J. Paul Getty Museum

#### POLLARDED SYCAMORE

· HEIGHT: 18' . TRUNK WIDTH ! 8"

. WIDTH: 12'

·GRND-CANOPY: 8'



Platanus racemosa

GETTY MUSEUM

GRACE PAN APRIL 15, 2022





GETTY MUSEUM GRACE PAN APRIL 15, 2022

# MONTEZUMA BALD CYPRESS PETAIL PRAWINGIS Taxodium mucronatum



GETTY MUSEUM GRACE PAN APRIL 15, 2022

# Meeting #3 Devil Mtn. Specimen Yard

LEAF-TRIFOLIA - 3 LEAFLETS SEEDS ON FLOWER VERY POISONOUS FALL COLOR



WIDTH: 21' TRUNK WIDTH: 28" LEAF: 5x2,5" HEIGHT: 16' FLOWER WIDTH: 5-6" · FLOWER HEIGHT: 3-4"

Erythrina corralloides - MEXICAN COR