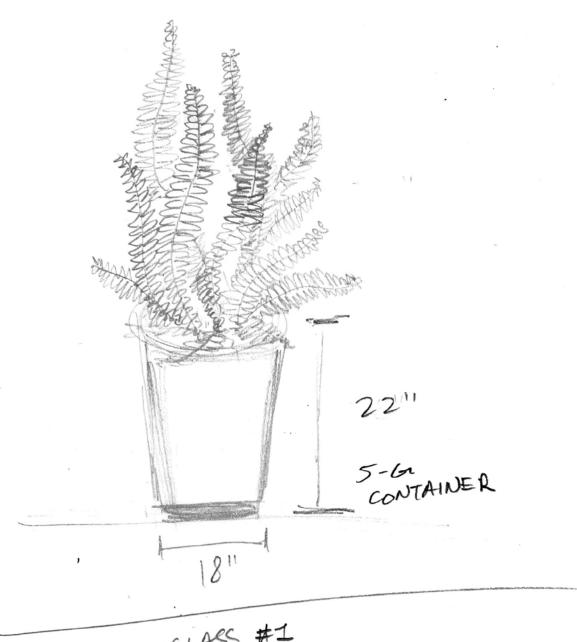

# Nephrolepis exaltata, Sword Fern

CLASS #I GRACE PAN APRIL3, 2022

## Nephrolepis exaltata, Sword Fern

CLASS #1 GRACE PAN APRIL 3, 2022