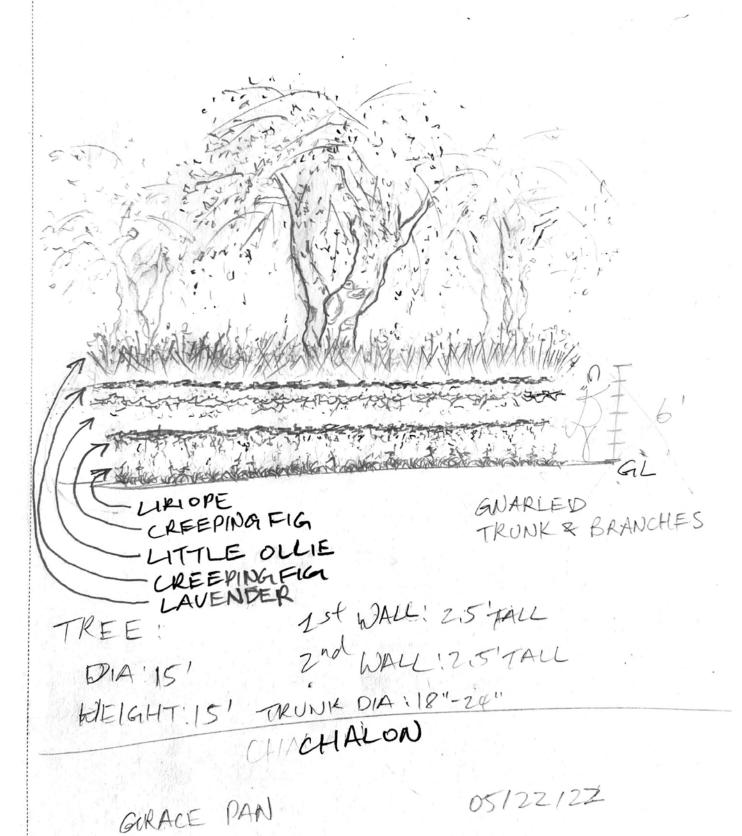

GINKO CREEPING FIG LIRIOPE LAUENDER CEANOTHUS Ginto biloba, 'Autumn Gold'

MEASUREMENTS

TREE : GINKO 'AUTUMN GLOLD'

HEIGHT: 30' TRUNK DIA! 12"

WIDTH: 20'

BRANCHING: 8'

DRIVEWAY: 20'WIDE

PLANTER 5'WIDE

TREE @ CENTER OF PLANTER

CHALON

GRACE PAN

05,22,22