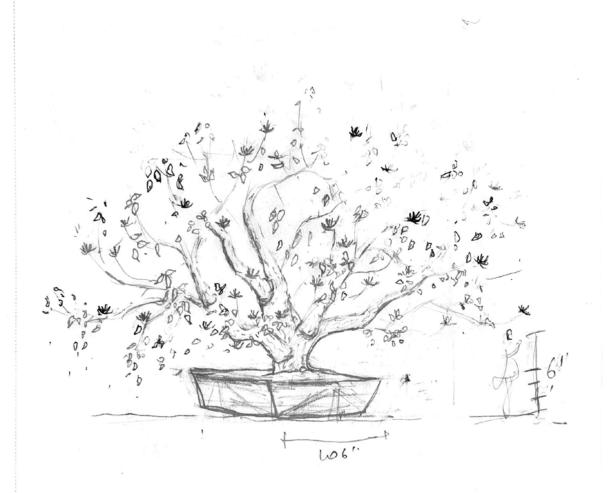

96" BOX | DEUL MTN. SPECIMENIYARD.

GRACE PAN MAY 15, 2022

MEXICAN CORAL TREE DEUL MTN. SPECIMEN YARD GIRACE PAN MAY 15,7022 \$500/51.

12" LONG ON LONGEST LEAPLET

> CANARY ISLAND PALM

> > Phoenix canariensis