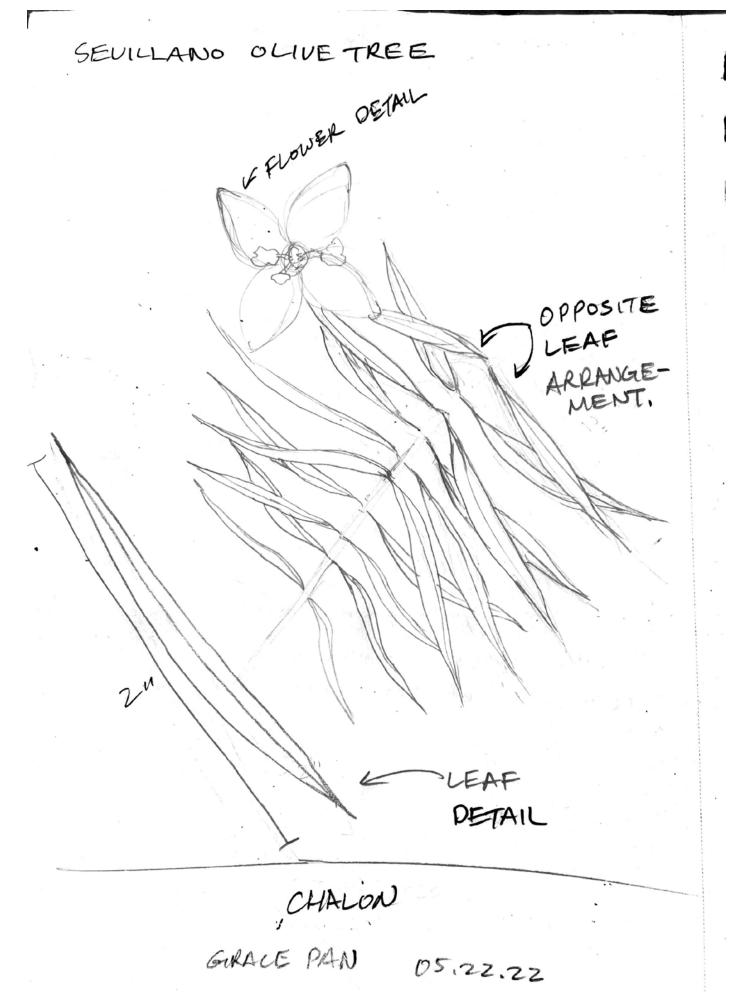

#### SEVILLAND OLIVE TREE

Olea europaea 'Sevillano'

Grace Pan | UCLAx | Sketching & Plant Identification | David Squires 21

12"-18" Liviope muscari 15: Very Sumproof LILYTURF Ficus punila CREEPING FIG CHALON GRACE PAN May 22, 2022