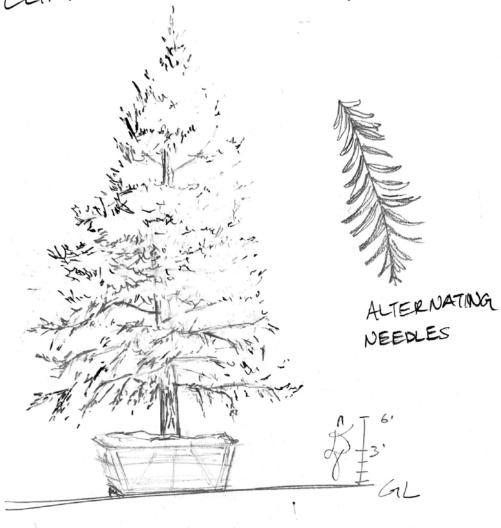

#### MEASUREMENTS:

. HEIGHT: 30' BOX WIDTH: 8.5'

· WIDTH: 121 , Box HELGHT: 31

Sequoia sempervirens - REDWOOD

DEVILMIN, SPECIMEN YARD

GRACE PAN MAY 15,2022

\$21,500 ROUTS MAKE GROUND (DRIPLINE)

BENSE & HARD