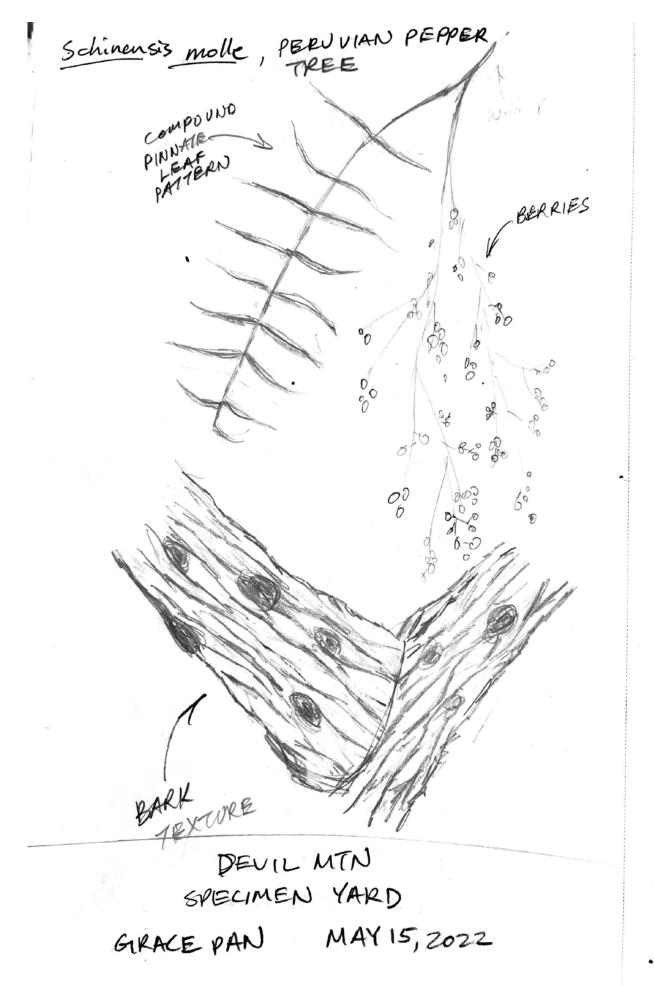

COMPOUND PINNATE LEAF

BOX: 130" X53"

TREE: HEIGHT 241 WIDTH 24'

Schinus molle-PERUVIAN PEPPER

PEVIL MTN. SPECIMEN YARD

GRACE PAN MAY 15, 2022