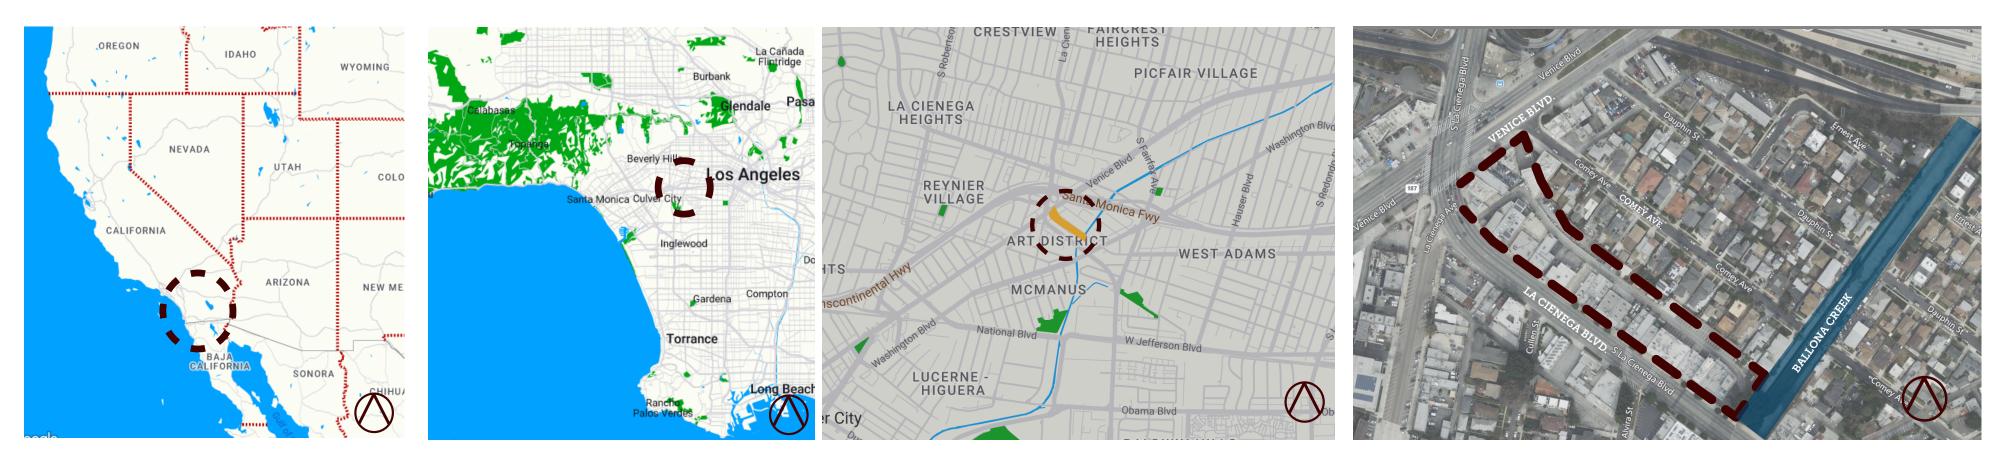

# LOS ANGELES, CA - LA CIENEGA BLVD **1 CITY BLOCK - Between Washington Blvd. and Venice Blvd.**

#### **ORIENTATION AND INVENTORY**