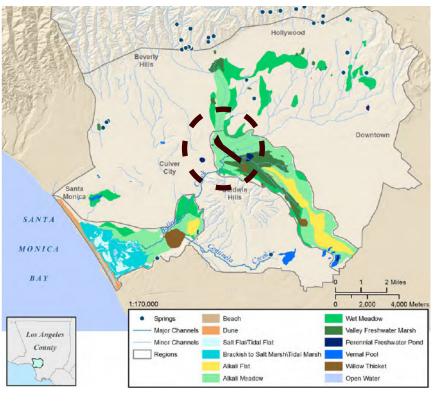

#### **ECOLOGICAL HISTORY**

HISTORIC PHOTO BALLONA STORM CHANNEL LOS ANGELES HERALD EXAMINER PHOTO COLLECTION

HISTORIC WETLAND 'ALKALI MEADOW' AREA WITHIN WATERSHED RESEARCH ANALYSIS EXCERPT 'BALLONA CREEK WATERSHED HISTORICAL ECOLOGY PROJECT'

PEN, INK, WATERCOLOR MAP, CIENEGA WETLANDS UC BERKELEY BANCROFT LIBRARY

STATE ENGINEER, WILLIAM HALL, IRRIGATION MAP CALIFORNIA STATE ARCHIVES ED HISTORICAL ECOLOGY PROJECT

ALKALI MEADOW LANDS HISTORIC PHOTO LOS ANGELES PUBLIC LIBRARY EXCERPT FROM 'BALLONA CREEK WATERSHED HISTORICAL ECOLOGY PROJECT'