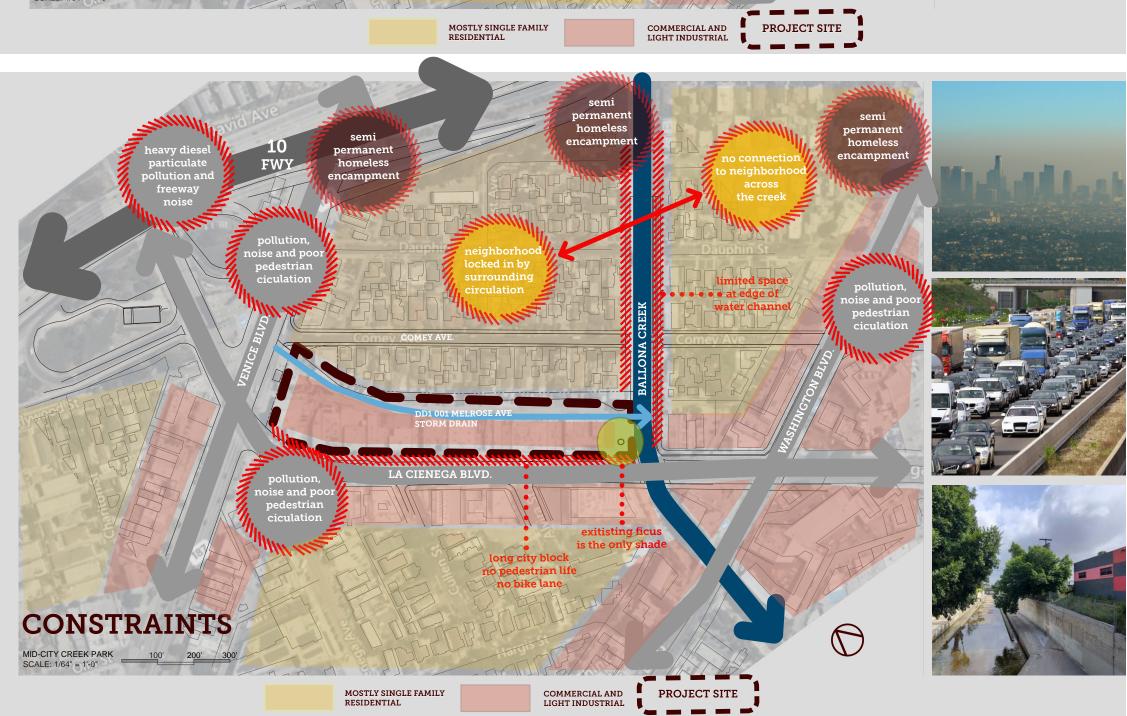

#### **ORIENTATION AND INVENTORY**

#### **ECOLOGICAL HISTORY**

HISTORIC PHOTO BALLONA STORM CHANNEL LOS ANGELES HERALD EXAMINER PHOTO COLLECTION

HISTORIC WETLAND 'ALKALI MEADOW' AREA WITHIN WATERSHED RESEARCH ANALYSIS EXCERPT 'BALLONA CREEK WATERSHED HISTORICAL ECOLOGY PROJECT'

PEN, INK, WATERCOLOR MAP, CIENEGA WETLANDS UC BERKELEY BANCROFT LIBRARY

STATE ENGINEER, WILLIAM HALL, IRRIGATION MAP CALIFORNIA STATE ARCHIVES ED HISTORICAL ECOLOGY PROJECT

ALKALI MEADOW LANDS HISTORIC PHOTO LOS ANGELES PUBLIC LIBRARY EXCERPT FROM 'BALLONA CREEK WATERSHED HISTORICAL ECOLOGY PROJECT'