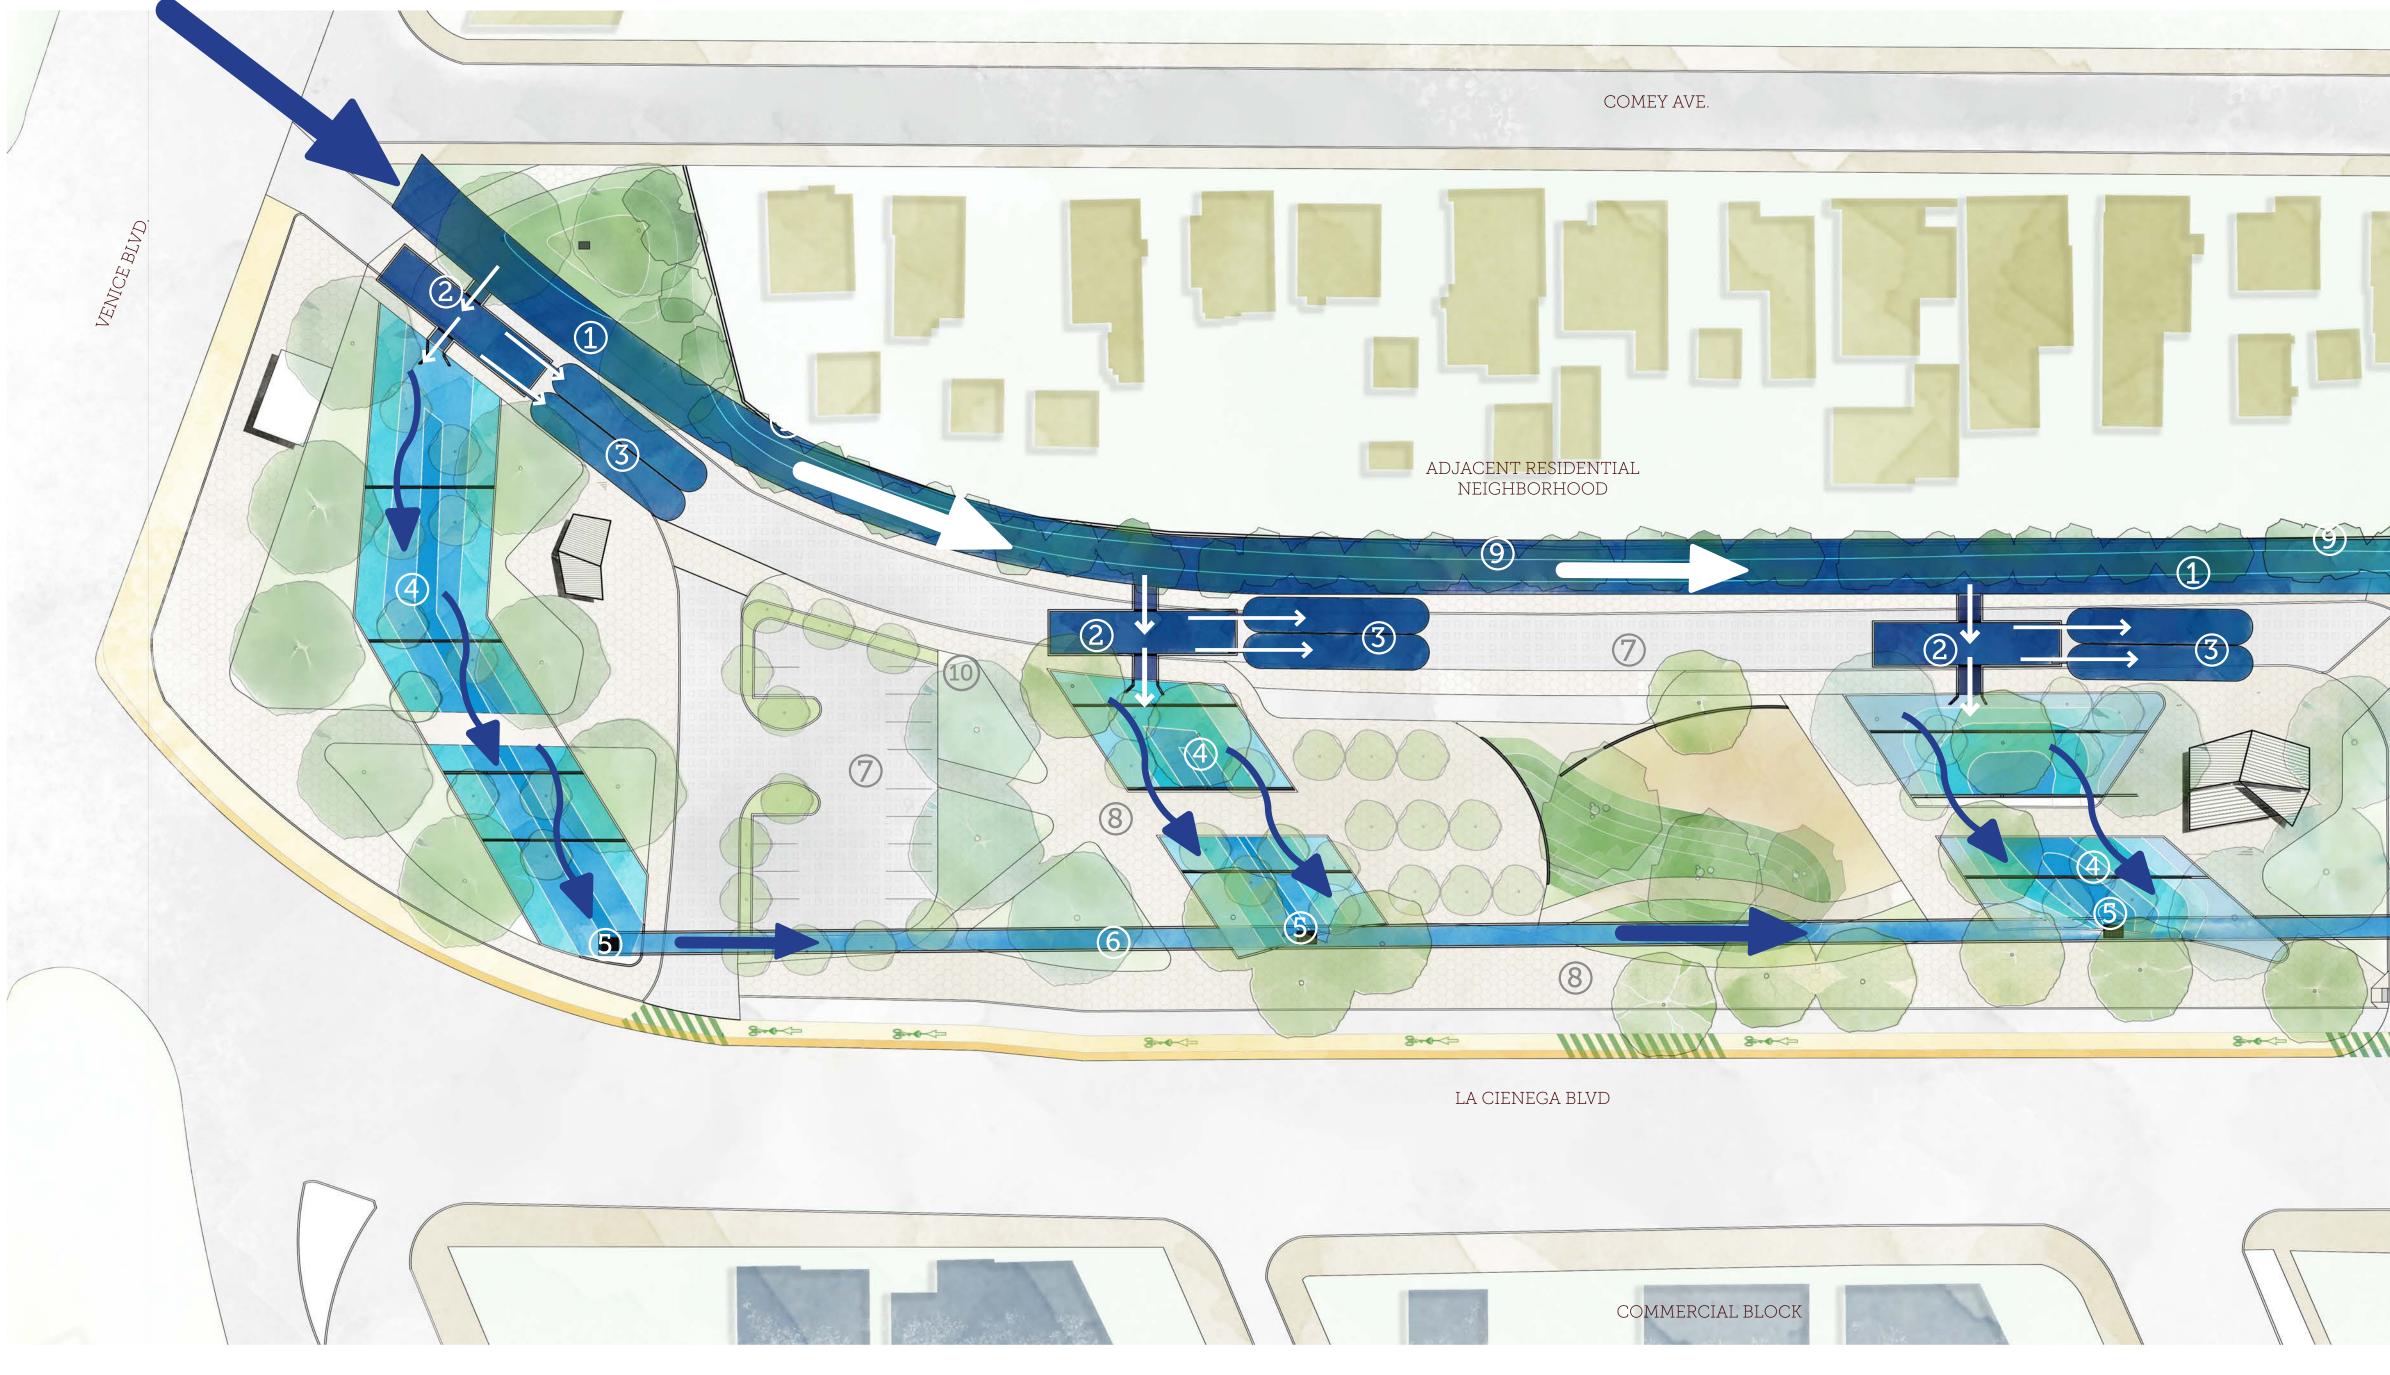

### **STORM CHANNEL WATER** MANAGEMENT

- DD1 001 LINE MELROSE AVE STORM DRAIN (1)
- 2 WET WELL DIVERSION CHAMBER
- 3 WATER STORAGE CISTERN
- 4 **BIOSWALE REMEDIATION**
- 5 **REMEDIATED AND OVERFLOW WATER DRAIN**
- **RETURN DRAIN CHANNEL** 6

# ILLUSTRATIVE WATER PLAN

# **ON SURFACE WATER** MANAGEMENT

- $\bigcirc$ PERMEABLE ROAD MATERIAL
- 8 PERMEABLE PEDESTRIAN PAVING SYSTEM
- 9 MOUNDED PLANTING WITH POSITIVE WATER FLOW
- (10)

NOLA TALMAGE LANDSCAPE ARCHITECTURE - UCLA EXTENSION **CAPSTONE PROJECT 4TH QUARTER 2022** 

DEPRESSION WATER RETENTION AND DRAINCURB CUT PARKING PLANTERS

A REAL IIIII Suos Bare-**MID-CITY CREEK PARK** 

0' 20'

60'

100'