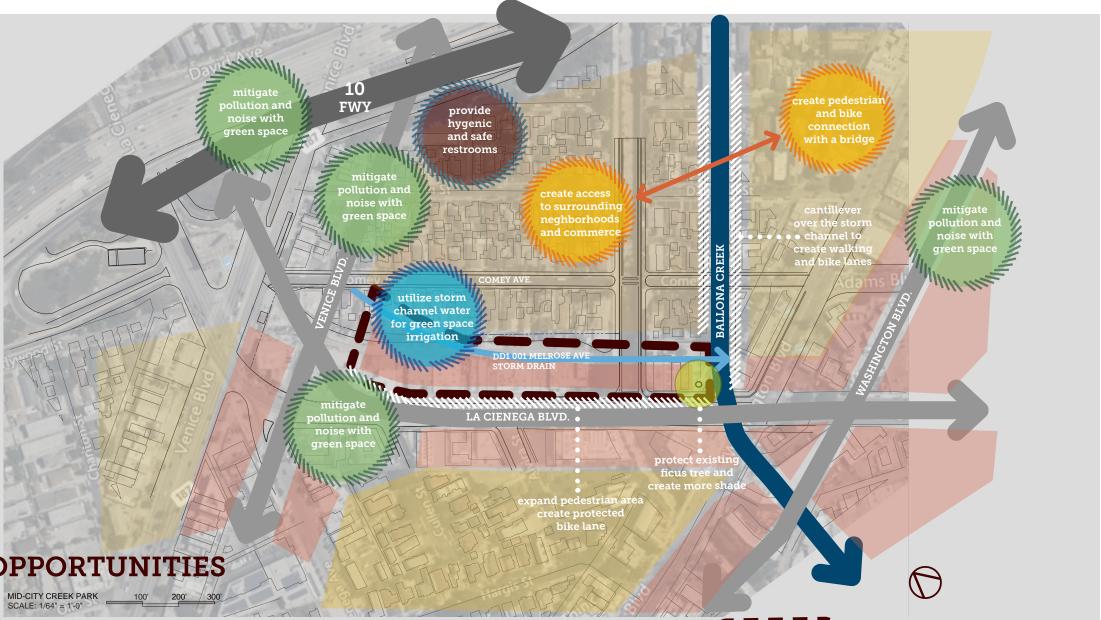

- 1
- 2 PARKING
- 3 BIOSWALE
- 4
- 5 NORTH ENTRANCE AT VENICE BLVD.
- **6** GATHERING SPACE
- **D** NATURE PLAYGROUND
- 8 WEST ENTRANCE ON LA CIENEGA
- 9 **COMMUNITY CENTER**

# **ILLUSTRATIVE PLAN**