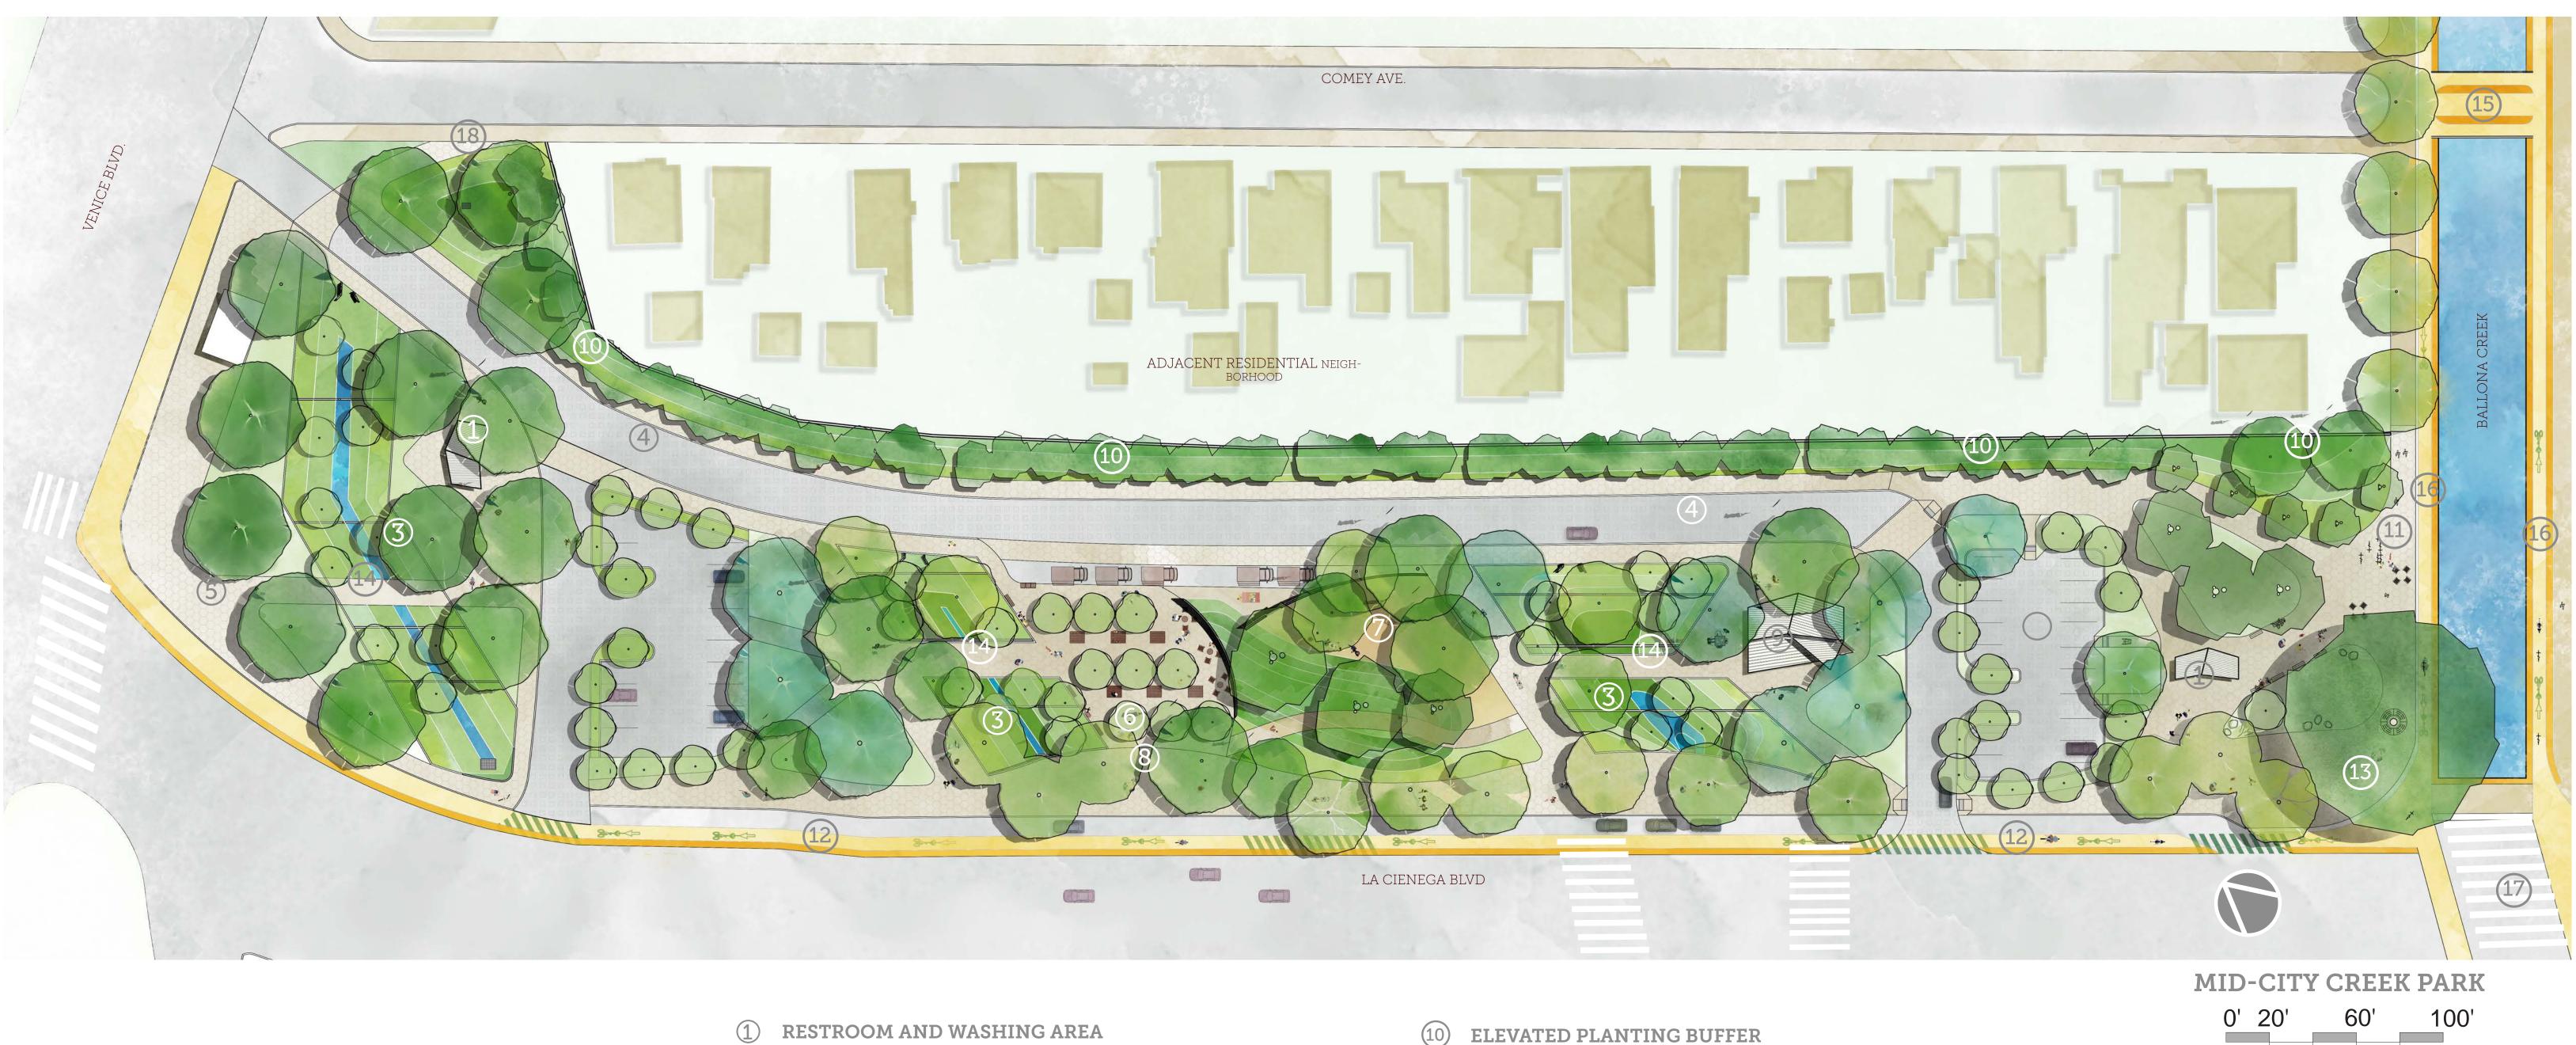

- 1
- 2 PARKING
- 3 BIOSWALE
- 4
- 5 NORTH ENTRANCE AT VENICE BLVD.
- **6** GATHERING SPACE
- **D** NATURE PLAYGROUND
- 8 WEST ENTRANCE ON LA CIENEGA
- 9 **COMMUNITY CENTER**

# **ILLUSTRATIVE PLAN**

#### **RESTROOM AND WASHING AREA**

#### MAINTENANCE AND SAFETY VEHICULAR ROAD

- 10 **ELEVATED PLANTING BUFFER**
- TRAILHEAD AND GATHERING SPACE (11)
- 12 **PROTECTED BIKE LANE**
- **13** SOUTH ENTRANCE NEAR WASHINGTON BLVD.
- **14 BIOSWALE BRIDGE**
- **15** BIKE AND PEDESTRIAN BRIDGE
- **16** BIKE AND PEDESTRIAN PATH
- **17** NEW CROSSWALK
- 18 NEIGHBORHOOD ENTRANCE