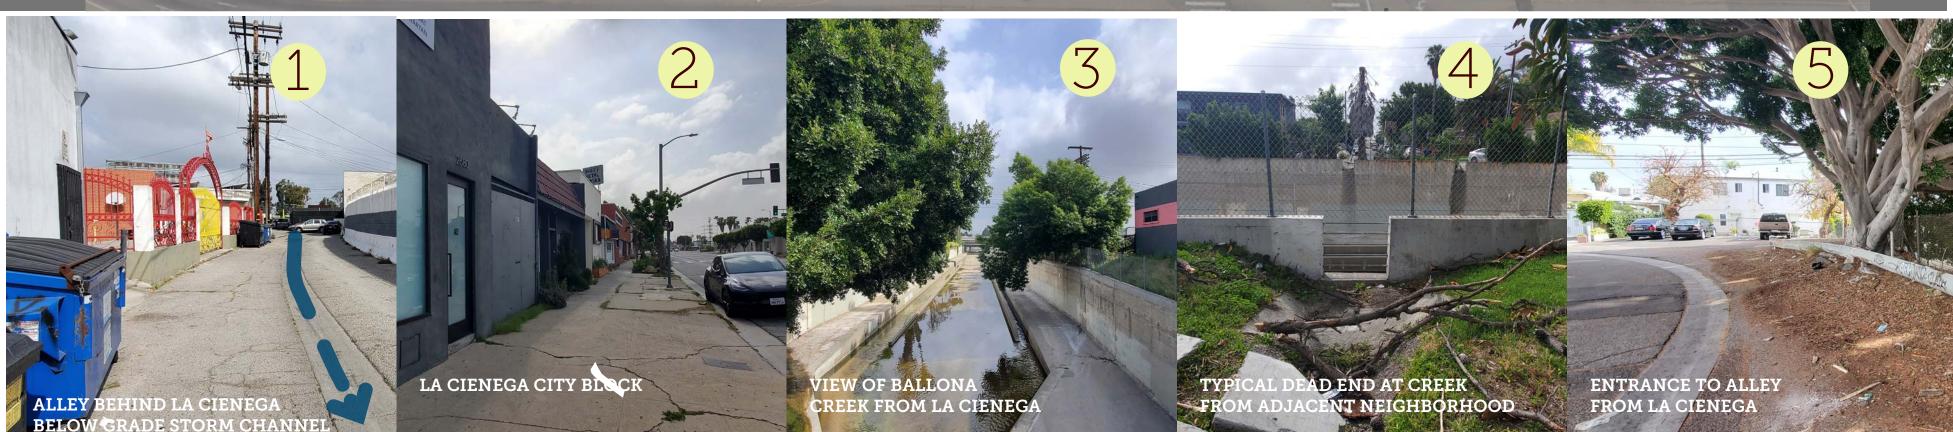

### **STORM CHANNEL WATER** MANAGEMENT

- DD1 001 LINE MELROSE AVE STORM DRAIN (1)
- 2 WET WELL DIVERSION CHAMBER
- 3 WATER STORAGE CISTERN
- 4 **BIOSWALE REMEDIATION**
- 5 **REMEDIATED AND OVERFLOW WATER DRAIN**
- **RETURN DRAIN CHANNEL** 6

# ILLUSTRATIVE WATER PLAN

# **ON SURFACE WATER** MANAGEMENT

- $\bigcirc$ PERMEABLE ROAD MATERIAL
- 8 PERMEABLE PEDESTRIAN PAVING SYSTEM
- 9 MOUNDED PLANTING WITH POSITIVE WATER FLOW
- (10)

NOLA TALMAGE LANDSCAPE ARCHITECTURE - UCLA EXTENSION **CAPSTONE PROJECT 4TH QUARTER 2022** 

DEPRESSION WATER RETENTION AND DRAINCURB CUT PARKING PLANTERS

A REAL IIIII Suos Bare-**MID-CITY CREEK PARK** 

0' 20'

60'

100'

# LOS ANGELES, CA - LA CIENEGA BLVD **1 CITY BLOCK - Between Washington Blvd. and Venice Blvd.**



#### **ORIENTATION AND INVENTORY**









#### **ECOLOGICAL HISTORY**



HISTORIC PHOTO BALLONA STORM CHANNEL LOS ANGELES HERALD EXAMINER PHOTO COLLECTION

HISTORIC WETLAND 'ALKALI MEADOW' AREA WITHIN WATERSHED RESEARCH ANALYSIS EXCERPT 'BALLONA CREEK WATERSHED HISTORICAL ECOLOGY PROJECT'



PEN, INK, WATERCOLOR MAP, CIENEGA WETLANDS UC BERKELEY BANCROFT LIBRARY



STATE ENGINEER, WILLIAM HALL, IRRIGATION MAP CALIFORNIA STATE ARCHIVES ED HISTORICAL ECOLOGY PROJECT



ALKALI MEADOW LANDS HISTORIC PHOTO LOS ANGELES PUBLIC LIBRARY EXCERPT FROM 'BALLONA CREEK WATERSHED HISTORICAL ECOLOGY PROJECT'









NOLA TALMAGE LANDSCAPE ARCHITECTURE - UCLA EXTENSION **CAPSTONE PROJECT 4TH QUARTER 2022** 

# THE PLAZA AND GRASSY MOUND



WEST ENTRANCE TO THE PARK



# **PERSPECTIVE ILLUSTRATIONS**



**BIOSWALE AND PLAY AREA** 



# **BRI