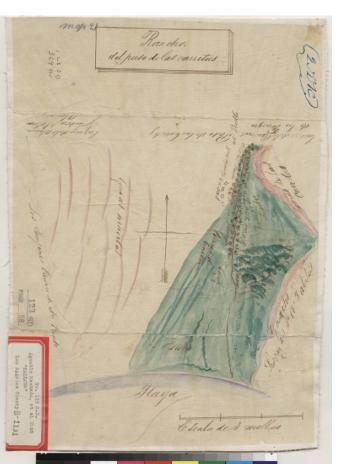

PEN, INK, WATERCOLOR MAP, CIENEGA WETLANDS UC BERKELEY BANCROFT LIBRARY

STATE ENGINEER, WILLIAM HALL, IRRIGATION MAP CALIFORNIA STATE ARCHIVES ED HISTORICAL ECOLOGY PROJECT

ALKALI MEADOW LANDS HISTORIC PHOTO LOS ANGELES PUBLIC LIBRARY EXCERPT FROM 'BALLONA CREEK WATERSHED HISTORICAL ECOLOGY PROJECT'