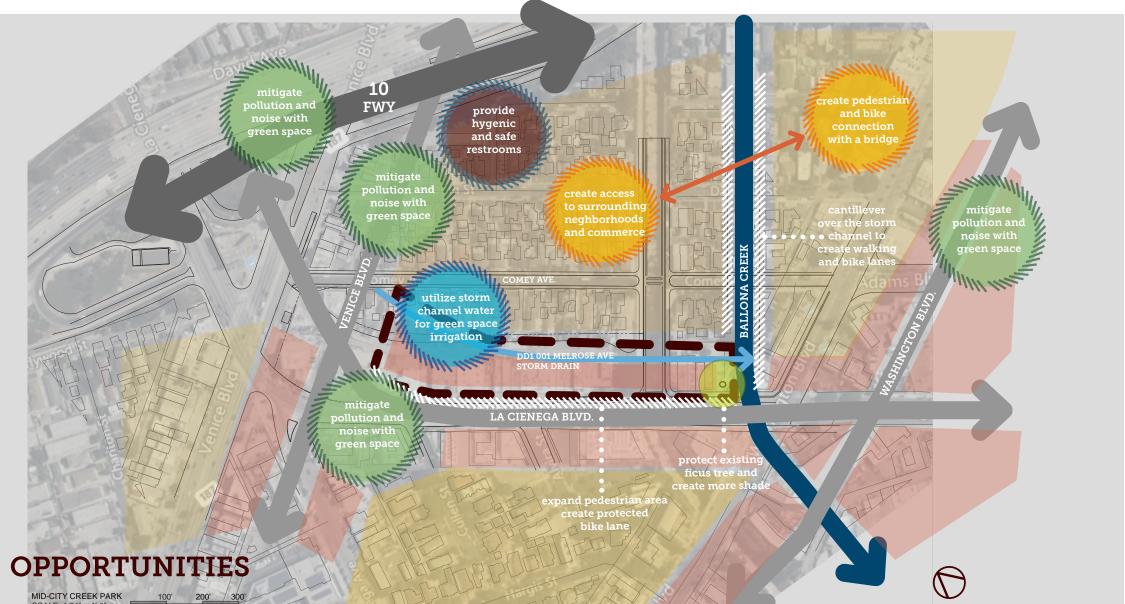

- 1
- 2 PARKING
- 3 BIOSWALE
- 4
- 5 NORTH ENTRANCE AT VENICE BLVD.
- **6** GATHERING SPACE
- **D** NATURE PLAYGROUND
- 8 WEST ENTRANCE ON LA CIENEGA
- 9 **COMMUNITY CENTER**

# **ILLUSTRATIVE PLAN**