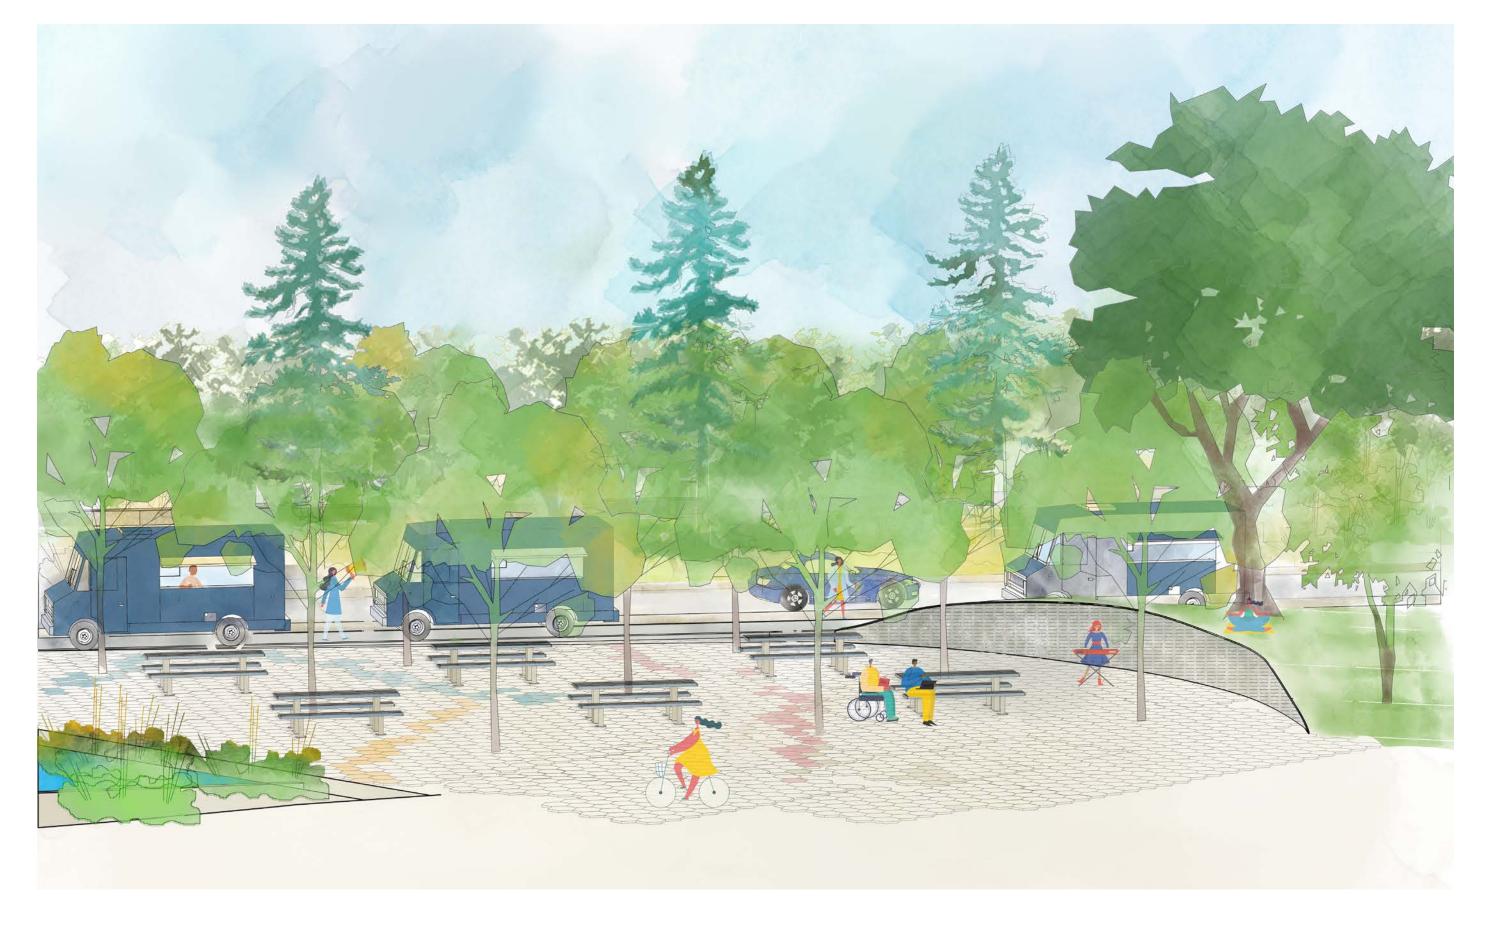

# THE PLAZA AND GRASSY MOUND

WEST ENTRANCE TO THE PARK

# **PERSPECTIVE ILLUSTRATIONS**

**BIOSWALE AND PLAY AREA** 