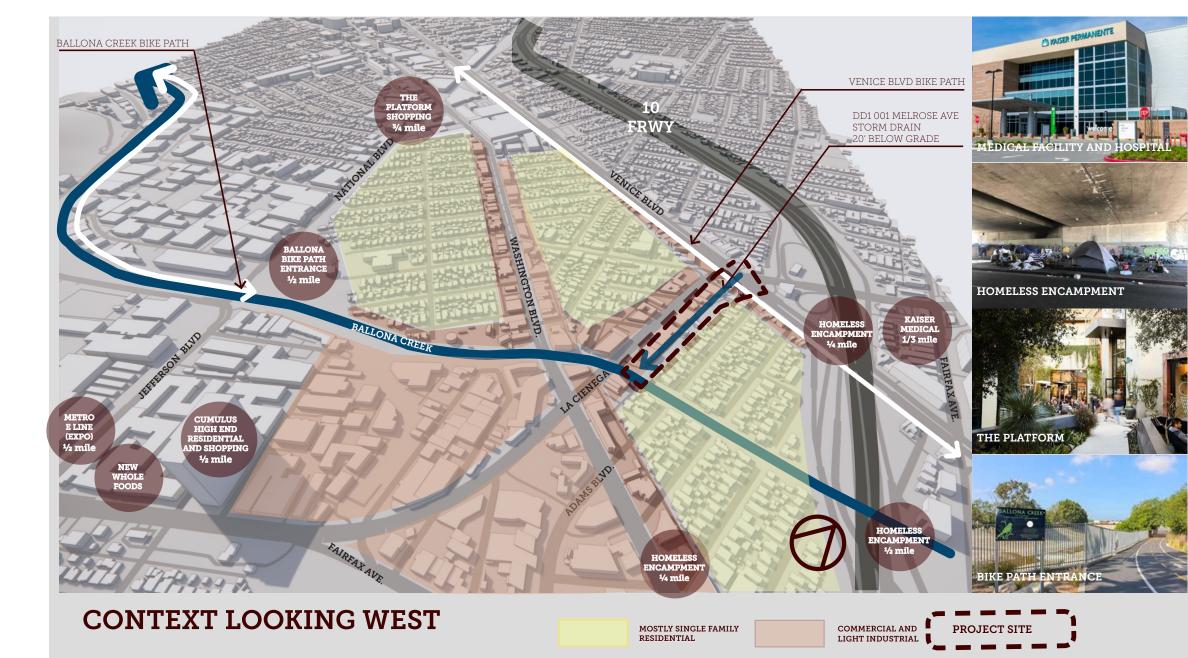

# LOS ANGELES, CA - LA CIENEGA BLVD **1 CITY BLOCK - Between Washington Blvd. and Venice Blvd.**

#### **ORIENTATION AND INVENTORY**