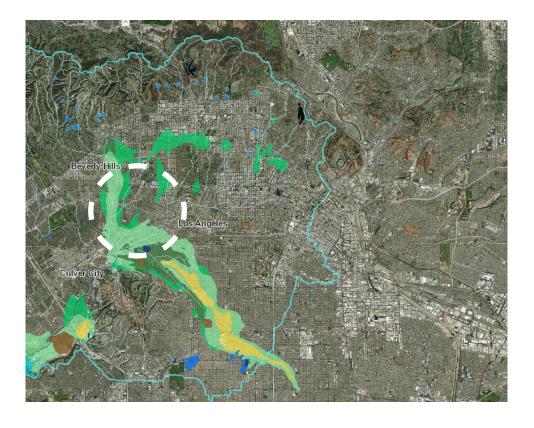

#### **ECOLOGICAL HISTORY**

HISTORIC PHOTO BALLONA STORM CHANNEL LOS ANGELES HERALD EXAMINER PHOTO COLLECTION

HISTORIC WETLAND 'ALKALI MEADOW' AREA WITHIN WATERSHED RESEARCH ANALYSIS EXCERPT 'BALLONA CREEK WATERSHED HISTORICAL ECOLOGY PROJECT'