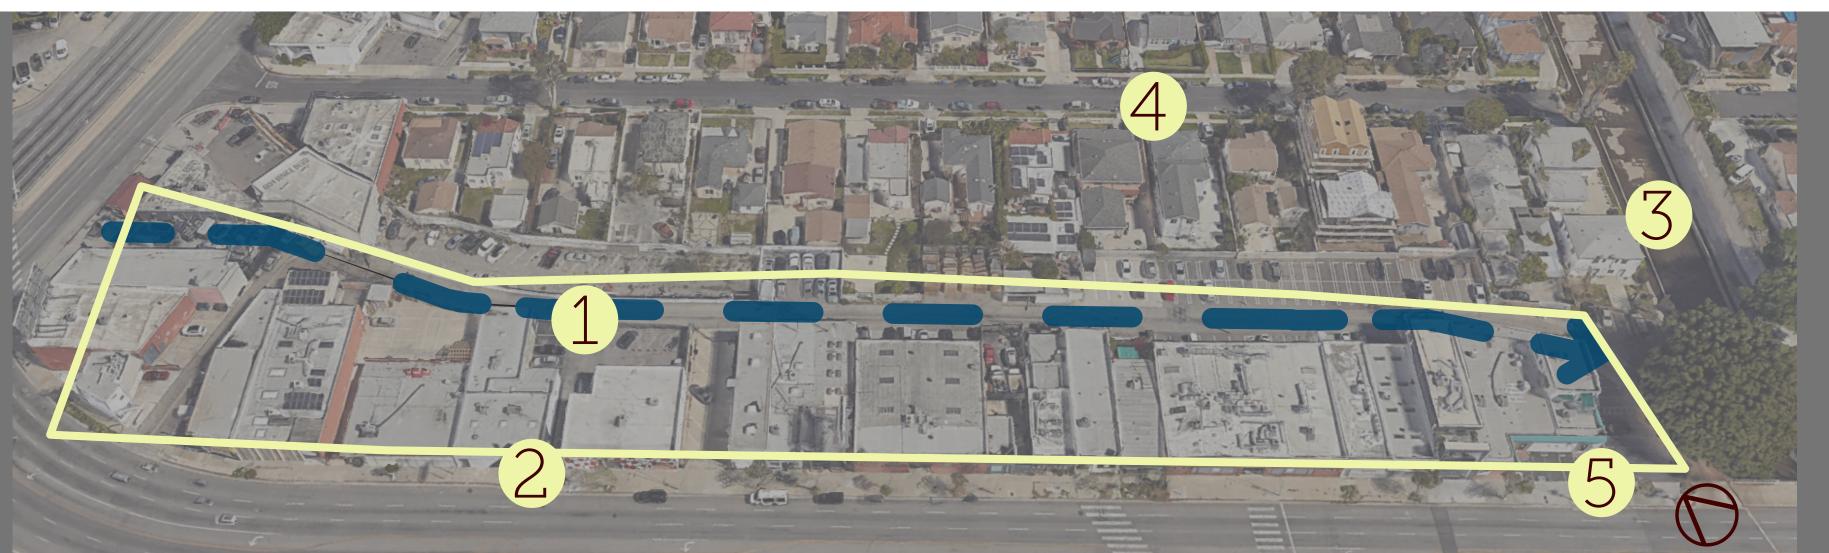

### **STORM CHANNEL WATER** MANAGEMENT

- DD1 001 LINE MELROSE AVE STORM DRAIN (1)
- 2 WET WELL DIVERSION CHAMBER
- 3 WATER STORAGE CISTERN
- 4 **BIOSWALE REMEDIATION**
- 5 **REMEDIATED AND OVERFLOW WATER DRAIN**
- **RETURN DRAIN CHANNEL** 6

# ILLUSTRATIVE WATER PLAN

# **ON SURFACE WATER** MANAGEMENT

- $\bigcirc$ PERMEABLE ROAD MATERIAL
- 8 PERMEABLE PEDESTRIAN PAVING SYSTEM
- 9 MOUNDED PLANTING WITH POSITIVE WATER FLOW
- (10)

NOLA TALMAGE LANDSCAPE ARCHITECTURE - UCLA EXTENSION **CAPSTONE PROJECT 4TH QUARTER 2022** 

DEPRESSION WATER RETENTION AND DRAINCURB CUT PARKING PLANTERS

A REAL IIIII Suos Bare-**MID-CITY CREEK PARK** 

0' 20'

60'

100'

# LOS ANGELES, CA - LA CIENEGA BLVD **1 CITY BLOCK - Between Washington Blvd. and Venice Blvd.**



#### **ORIENTATION AND INVENTORY**









#### **ECOLOGICAL HISTORY**



HISTORIC PHOTO BALLONA STORM CHANNEL LOS ANGELES HERALD EXAMINER PHOTO COLLECTION

HISTORIC WETLAND 'ALKALI MEADOW' AREA WITHIN WATERSHED RESEARCH ANALYSIS EXCERPT 'BALLONA CREEK WATERSHED HISTORICAL ECOLOGY PROJECT'



PEN, INK, WATERCOLOR MAP, CIENEGA WETLANDS UC BERKELEY BANCROFT LIBRARY



STATE ENGINEER, WILLIAM HALL, IRRIGATION MAP CALIFORNIA STATE ARCHIVES ED HISTORICAL ECOLOGY PROJECT



ALKALI MEADOW LANDS HISTORIC PHOTO LOS ANGELES PUBLIC LIBRARY EXCERPT FROM 'BALLONA CREEK WATERSHED HISTORICAL ECOLOGY PROJECT'









NOLA TALMAGE LANDSCAPE ARCHITECTURE - UCLA EXTENSION **CAPSTONE PROJECT 4TH QUARTER 2022** 

# THE PLAZA AND GRASSY MOUND



WEST ENTRANCE TO THE PARK



# **PERSPECTIVE ILLUSTRATIONS**



**BIOSWALE AND PLAY AREA** 



# **B