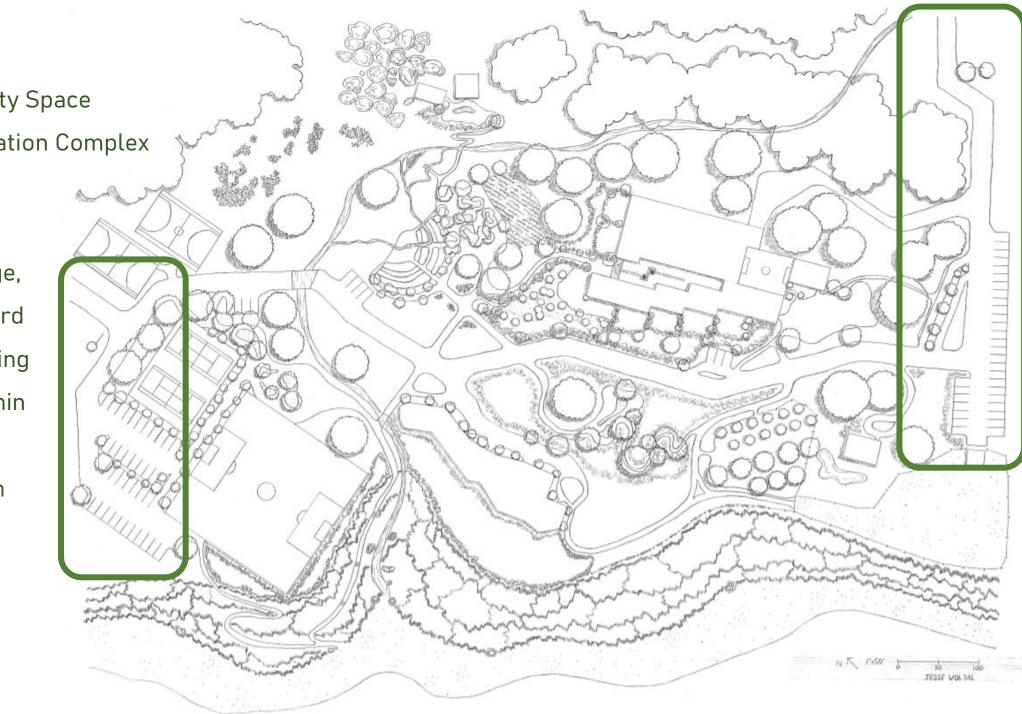

Community Recreation Complex

• STEAM & Library

Seclusion

Caretaker's Cottage,
 Farmyard & Orchard

- Main School Building
- Kindergarten, Admin& Drop-off Area
- Vehicle Circulation
- Maintenance & Delivery

- Outdoor Community Space
- Community Recreation Complex
- STEAM & Library
- Seclusion
- Caretaker's Cottage,
   Farmyard & Orchard
- Main School Building
- Kindergarten, Admin& Drop-off Area
- Vehicle Circulation
- Maintenance & Delivery
- Accessible Parking