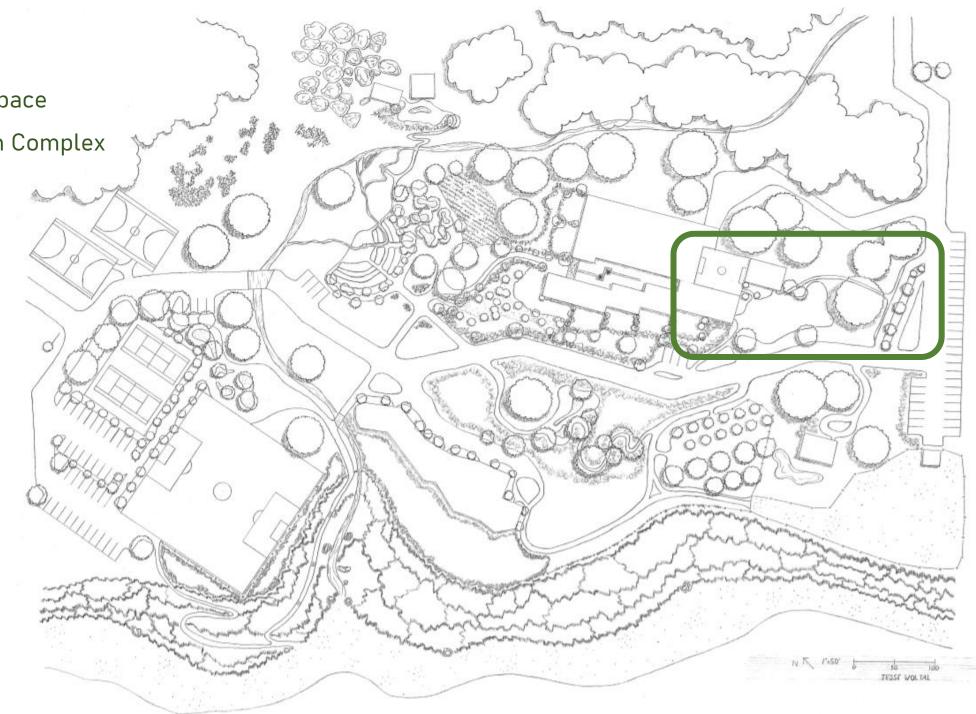

• Community Recreation Complex

• STEAM & Library

Seclusion

Caretaker's Cottage,
 Farmyard & Orchard

- Main School Building
- Kindergarten, Admin& Drop-off Area
- Vehicle Circulation

• Outdoor Community Space