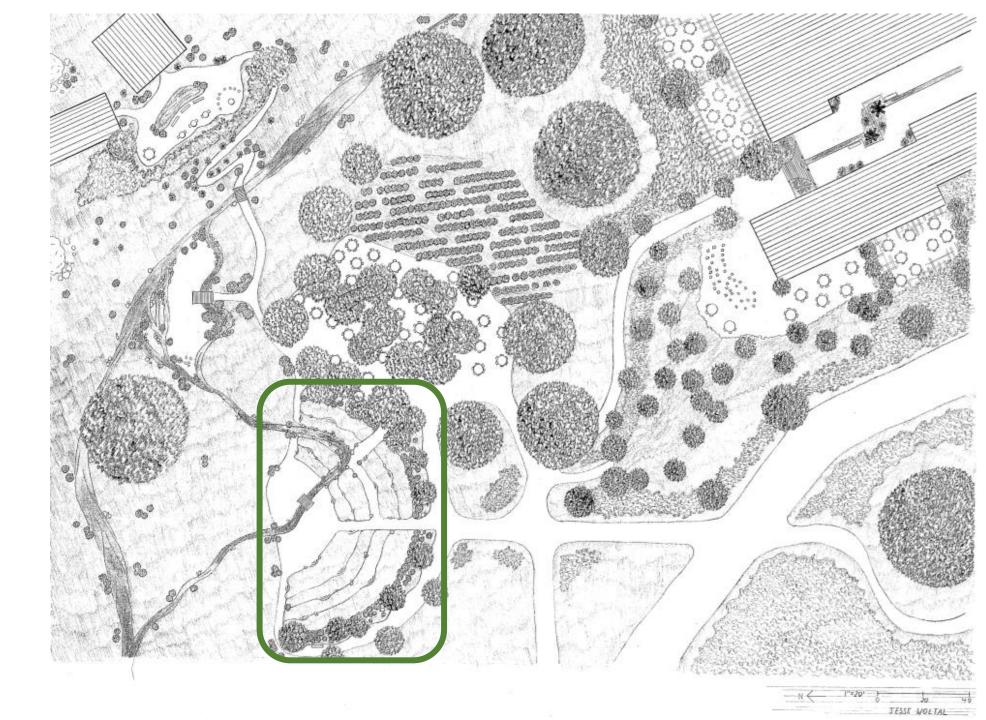

#### Site Plan

• Outdoor Community Space

• Community Recreation Complex

• STEAM & Library

Seclusion

Caretaker's Cottage,
 Farmyard & Orchard

- Outdoor Community Space
- Community Recreation Complex
- STEAM & Library
- Seclusion
- Caretaker's Cottage,
   Farmyard & Orchard
- Main School Building
- Kindergarten, Admin& Drop-off Area

• Community Recreation Complex

• STEAM & Library

Seclusion

Caretaker's Cottage,
 Farmyard & Orchard

- Main School Building
- Kindergarten, Admin& Drop-off Area
- Vehicle Circulation

• Outdoor Community Space

Community Recreation Complex

• STEAM & Library

Seclusion

Caretaker's Cottage,
 Farmyard & Orchard

- Main School Building
- Kindergarten, Admin& Drop-off Area
- Vehicle Circulation
- Maintenance & Delivery

- Outdoor Community Space
- Community Recreation Complex
- STEAM & Library
- Seclusion
- Caretaker's Cottage,
   Farmyard & Orchard
- Main School Building
- Kindergarten, Admin& Drop-off Area
- Vehicle Circulation
- Maintenance & Delivery
- Accessible Parking