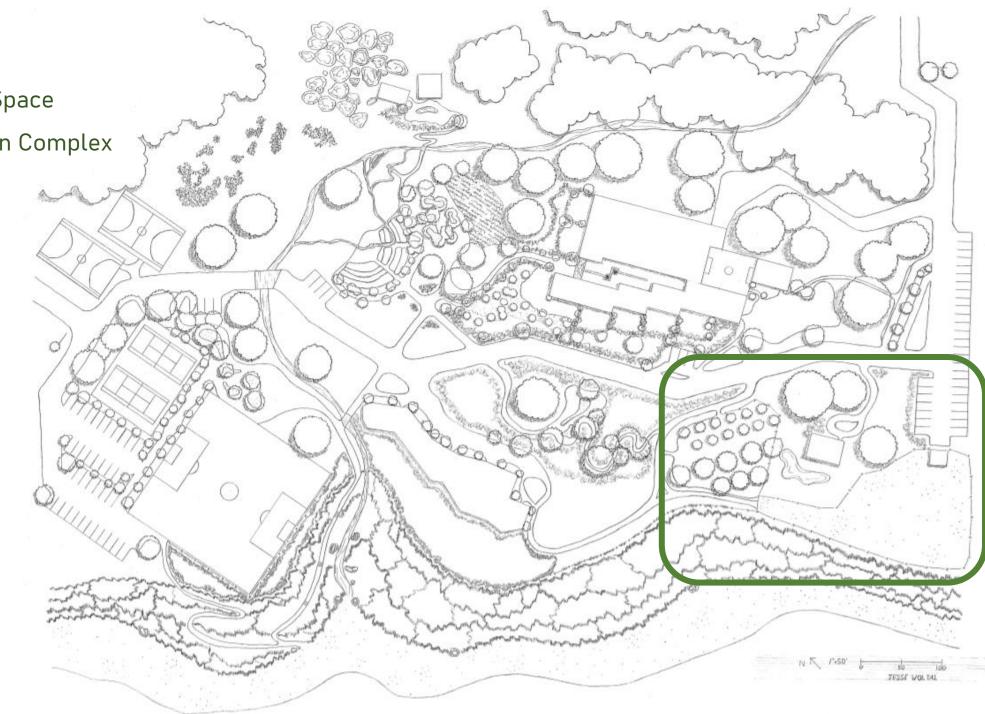

Community Recreation Complex

• STEAM & Library

Seclusion

Caretaker's Cottage,
 Farmyard & Orchard

- Main School Building
- Kindergarten, Admin& Drop-off Area
- Vehicle Circulation
- Maintenance & Delivery

- Outdoor Community Space
- Community Recreation Complex
- STEAM & Library
- Seclusion
- Caretaker's Cottage,
   Farmyard & Orchard
- Main School Building
- Kindergarten, Admin& Drop-off Area
- Vehicle Circulation
- Maintenance & Delivery
- Accessible Parking