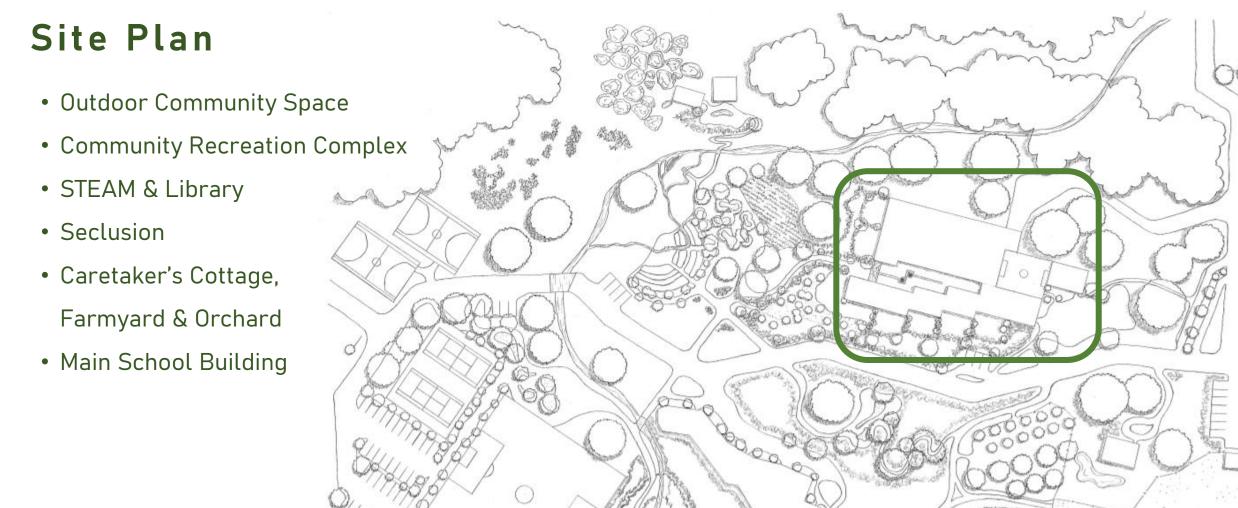

#### Site Plan

• Outdoor Community Space

• Community Recreation Complex

• STEAM & Library

Seclusion

Caretaker's Cottage,
 Farmyard & Orchard

- Outdoor Community Space
- Community Recreation Complex
- STEAM & Library
- Seclusion
- Caretaker's Cottage,
   Farmyard & Orchard
- Main School Building
- Kindergarten, Admin& Drop-off Area