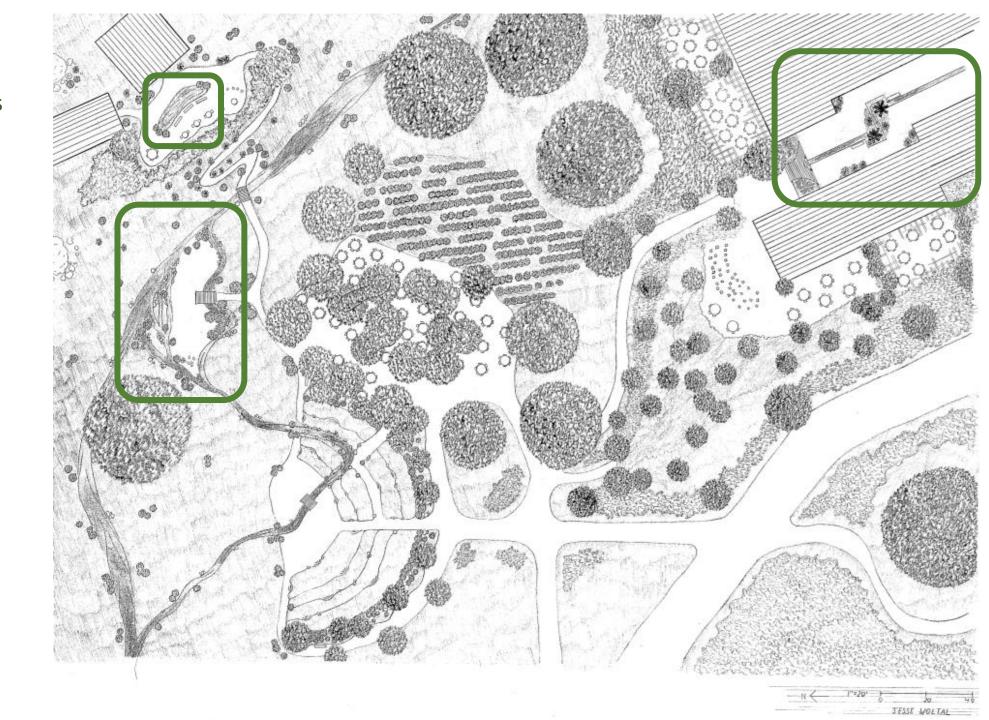

#### Site Plan

• Outdoor Community Space

• Community Recreation Complex

• STEAM & Library

Seclusion

Caretaker's Cottage,
 Farmyard & Orchard

- Outdoor Community Space
- Community Recreation Complex
- STEAM & Library
- Seclusion
- Caretaker's Cottage,
   Farmyard & Orchard
- Main School Building
- Kindergarten, Admin& Drop-off Area

• Community Recreation Complex

• STEAM & Library

Seclusion

Caretaker's Cottage,
 Farmyard & Orchard

- Main School Building
- Kindergarten, Admin& Drop-off Area
- Vehicle Circulation

• Outdoor Community Space

Community Recreation Complex

• STEAM & Library

Seclusion

Caretaker's Cottage,
 Farmyard & Orchard

- Main School Building
- Kindergarten, Admin& Drop-off Area
- Vehicle Circulation
- Maintenance & Delivery

- Outdoor Community Space
- Community Recreation Complex
- STEAM & Library
- Seclusion
- Caretaker's Cottage,
   Farmyard & Orchard
- Main School Building
- Kindergarten, Admin& Drop-off Area
- Vehicle Circulation
- Maintenance & Delivery
- Accessible Parking