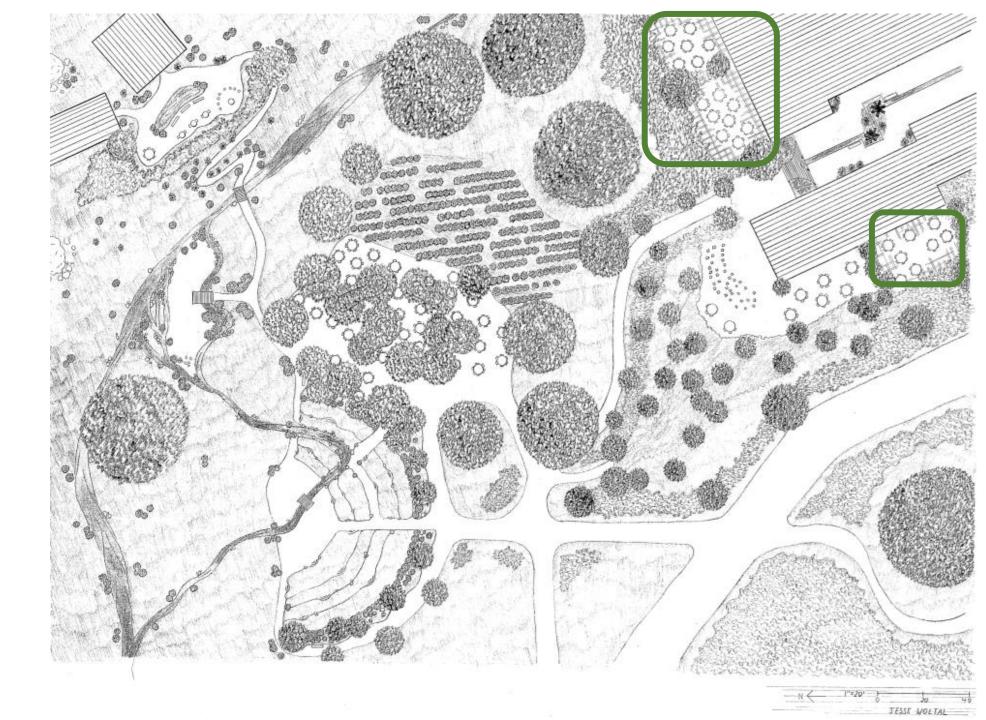

#### Site Plan

• Outdoor Community Space

• Community Recreation Complex

• STEAM & Library

Seclusion

Caretaker's Cottage,
 Farmyard & Orchard

- Outdoor Community Space
- Community Recreation Complex
- STEAM & Library
- Seclusion
- Caretaker's Cottage,
   Farmyard & Orchard
- Main School Building
- Kindergarten, Admin& Drop-off Area

• Community Recreation Complex

• STEAM & Library

Seclusion

Caretaker's Cottage,
 Farmyard & Orchard

- Main School Building
- Kindergarten, Admin& Drop-off Area
- Vehicle Circulation

• Outdoor Community Space

Community Recreation Complex

• STEAM & Library

Seclusion

Caretaker's Cottage,
 Farmyard & Orchard

- Main School Building
- Kindergarten, Admin& Drop-off Area
- Vehicle Circulation
- Maintenance & Delivery

- Outdoor Community Space
- Community Recreation Complex
- STEAM & Library
- Seclusion
- Caretaker's Cottage,
   Farmyard & Orchard
- Main School Building
- Kindergarten, Admin& Drop-off Area
- Vehicle Circulation
- Maintenance & Delivery
- Accessible Parking