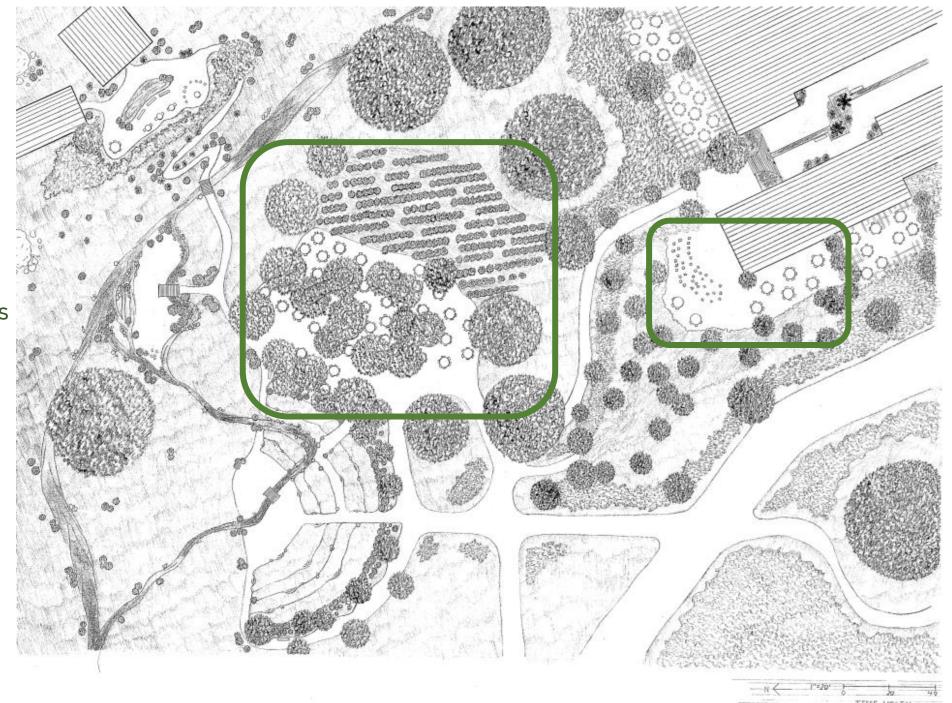

#### Site Plan

• Outdoor Community Space

• Community Recreation Complex

• STEAM & Library

Seclusion

Caretaker's Cottage,
 Farmyard & Orchard

- Outdoor Community Space
- Community Recreation Complex
- STEAM & Library
- Seclusion
- Caretaker's Cottage,
   Farmyard & Orchard
- Main School Building
- Kindergarten, Admin& Drop-off Area

• Community Recreation Complex

• STEAM & Library

Seclusion

Caretaker's Cottage,
 Farmyard & Orchard

- Main School Building
- Kindergarten, Admin& Drop-off Area
- Vehicle Circulation

• Outdoor Community Space

Community Recreation Complex

• STEAM & Library

Seclusion

Caretaker's Cottage,
 Farmyard & Orchard

- Main School Building
- Kindergarten, Admin& Drop-off Area
- Vehicle Circulation
- Maintenance & Delivery

- Outdoor Community Space
- Community Recreation Complex
- STEAM & Library
- Seclusion
- Caretaker's Cottage,
   Farmyard & Orchard
- Main School Building
- Kindergarten, Admin& Drop-off Area
- Vehicle Circulation
- Maintenance & Delivery
- Accessible Parking